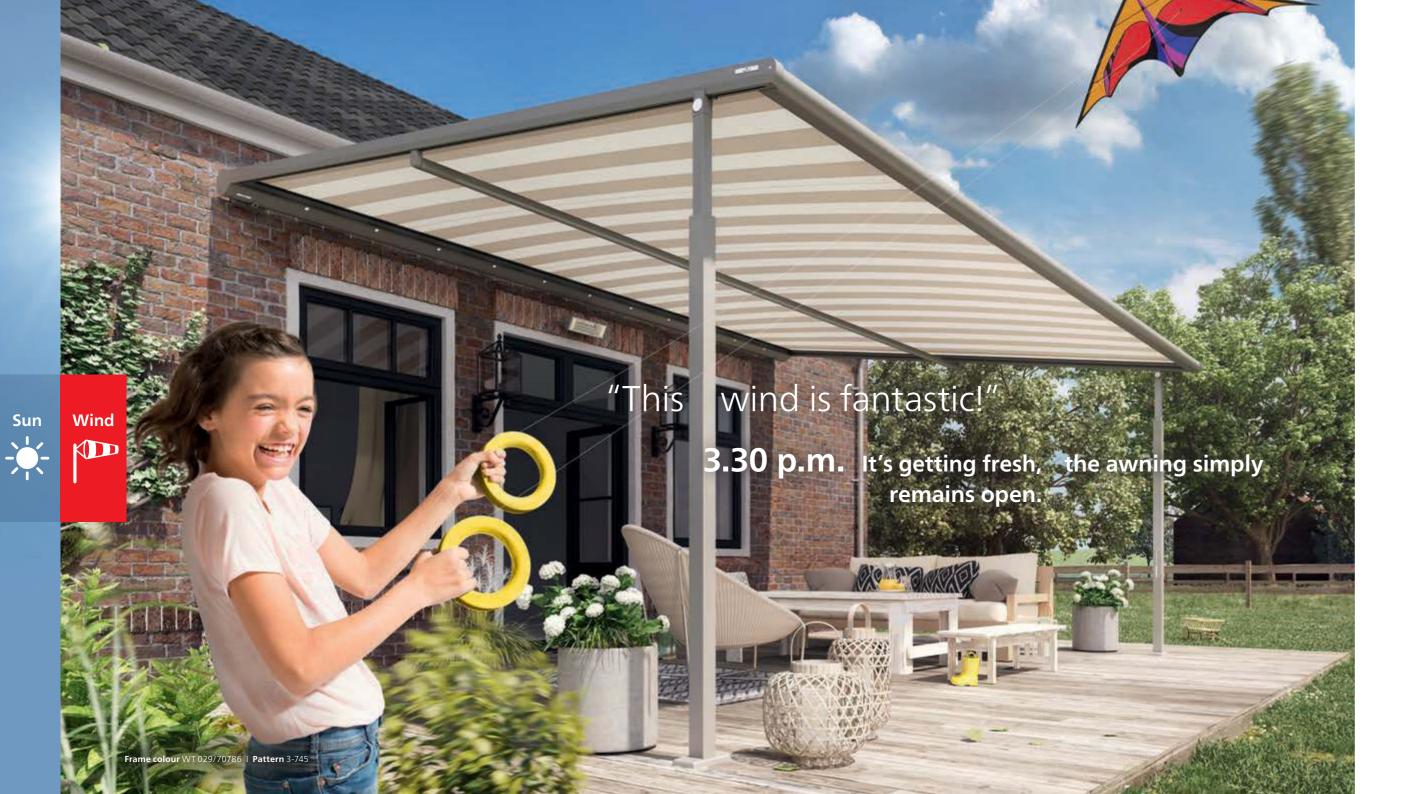

# **Extremely stable** even in windy weather

Yes, a little summer breeze is lovely. Especially if the awning remains stable despite strong gusts. Just like Plaza Viva. Thanks to the two front posts it is **extremely wind-resistant.** The stable structure guarantees that the pergola awning can remain extended **up to wind force 6** (Beaufort) and then also offers reliable sun protection too. Even with facades with not many load bearing substrates, like old buildings for example, the posts withstand strong wind loads consistently.