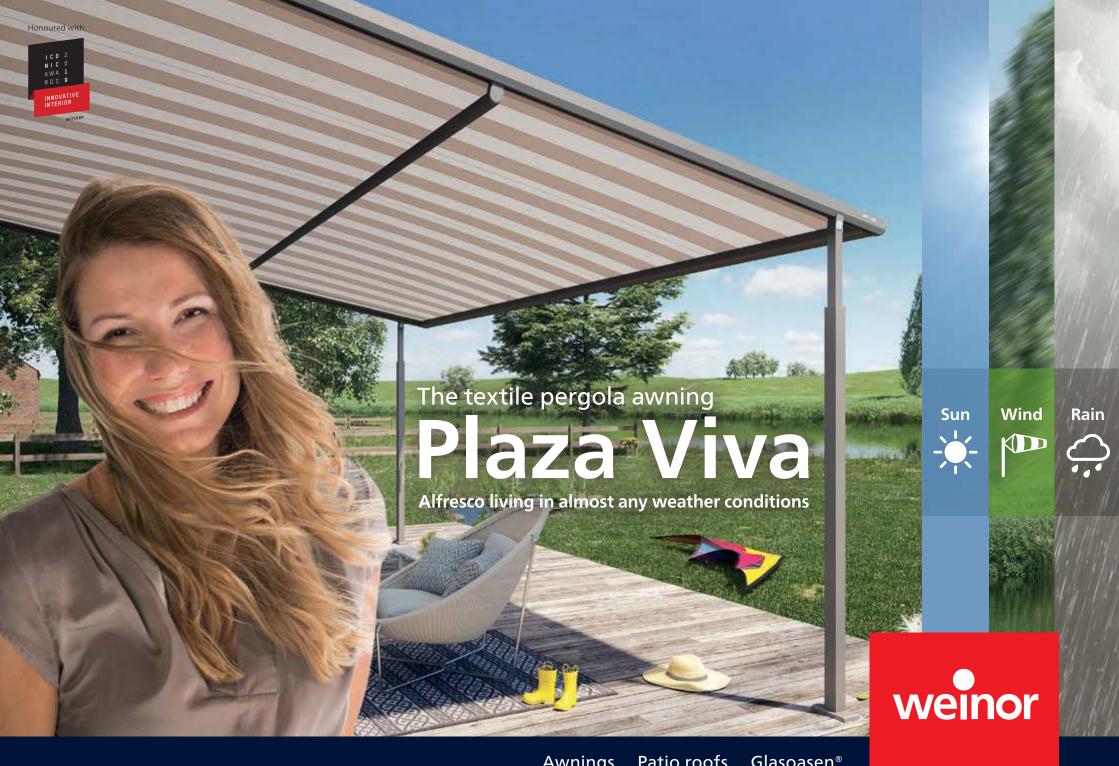

Plaza Viva Enjoy the outdoors, in almost any weather 20°C - ₩F 1−2

# **Beautiful sun shading** even for larger spaces

You should enjoy your great summer's day on the patio without any worries. Plaza Viva provides the necessary shade so you can do just that. And in fact over **up to 30 m²**, for the whole family including friends. But Plaza Viva isn't just practical. It adapts to any house facade with its **modern**, **slimline design**. And the **huge selection of attractive awning fabrics** gives you the option of designing your outdoor space to your own personal taste.

Would you like to enjoy the open air? Then simply open your Plaza Viva to exactly the position you desire at the press of a button.

**Plaza Viva** Enjoy the outdoors, in almost any weather

Our tip: With the Plaza Viva OptiStretch version, the fabric is always held captive and the edges of the cover are prevented from bellowing in winds.