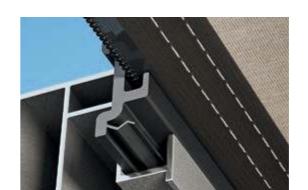

Plaza Viva Enjoy the outdoors, in almost any weather

New: telescopic post for rain drainage A minimum awning pitch is required to ensure that rainwater drains off reliably. However, it is not always possible to produce this during installation. The optional telescopic post helps here. You can lower it using a gear handle to achieve the required pitch in the rain.

## Clever rain protection no need to leave your favourite spot

With Plaza Viva you remain dry as the rain water reliably drains off. Our recipe for success: the adjustable telescopic post and the water-repellent awning fabric (more about our fabrics on page 10). You can remain seated in your favourite chair or enjoy a family meal totally relaxed and **enjoying being outdoors in the rain.** 

\* The water draining effect using the telescopic technology is only achieved with a minimum awning pitch of 4 and when the telescopic post is completely lowered (exception: Valance Plus option. The minimum pitch required here is 5°).