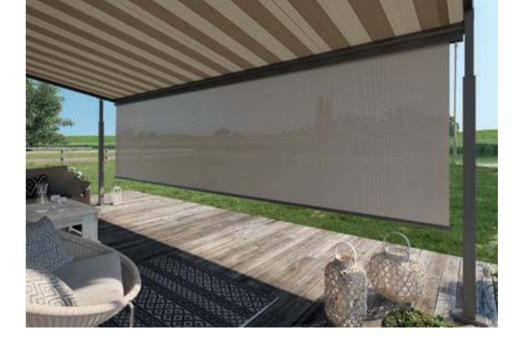

### **Additional attractive** privacy and sun protection from the front

The **Valance Plus** from weinor is the perfect solution for dazzling light, especially when the sun is lying low in the evening. It can be lowered using the gear handle and then also offers reliable privacy protection. The Valance Plus is also available with the fabrics from the screens by weinor® collection that let light and air through.

#### Paravento the stylish side screen

Paravento shelters you from curious onlookers, sunlight and fresh side winds. As a cost-effective solution, the slimline, robust cassette can be mounted practically anywhere. The Paravento creates attractive highlights in combination with a state-of-the-art pattern from the weinor fabric collection.