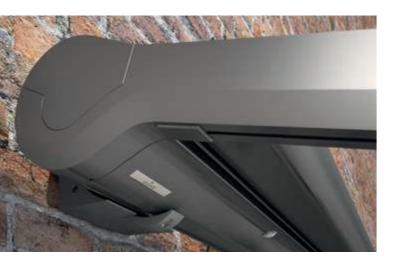

#### Well protected

The all-round enclosed and robust awning cassette keeps the fabric and other component parts well protected from the elements. You can enjoy superb weather protection for many years.

#### Wonderful in design and aesthetics

Plaza Viva is designed so that almost no fixings are visible. As a result, the **awning design** looks slimline, modern and elegant. Turn your outdoor space into a hidden gem with Plaza Viva!

#### Quiet and consistent operation

The Plaza Viva **tension system** ensures optimum fabric performance and positioning. It includes, amongst other things, a new flat rope and the tried and tested weinor carriage system. The flat rope is **extremely quiet and durable**, the weinor carriage system features quiet retraction and extension that is gentle on materials.