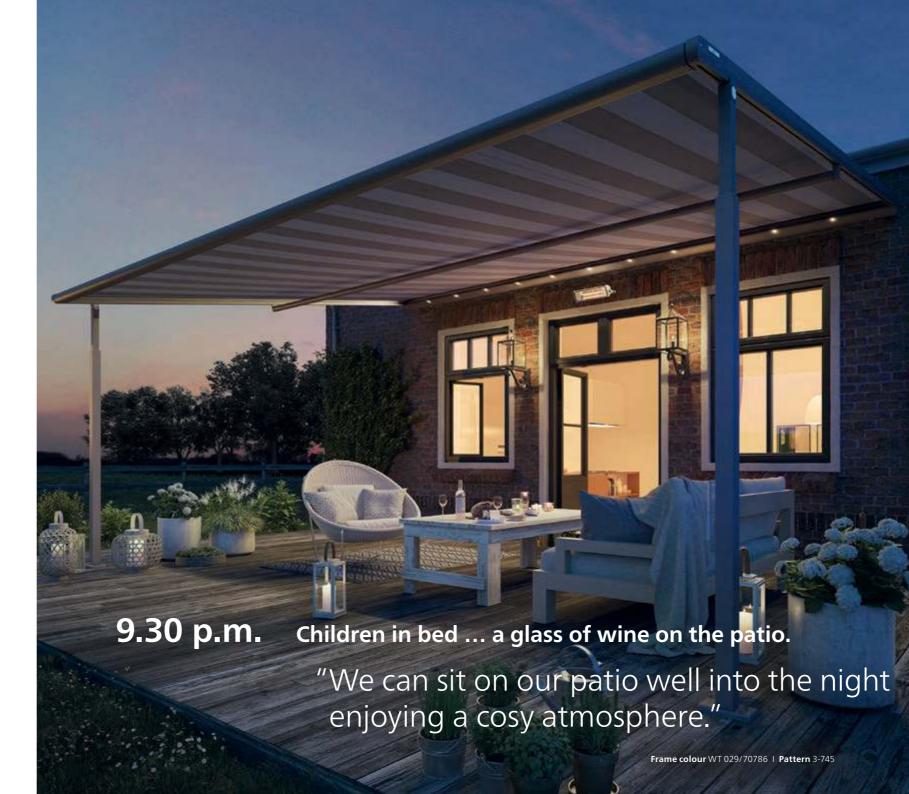

# **Beautiful sun shading** even for larger spaces

You should enjoy your great summer's day on the patio without any worries. Plaza Viva provides the necessary shade so you can do just that. And in fact over **up to 30 m²**, for the whole family including friends. But Plaza Viva isn't just practical. It adapts to any house facade with its **modern**, **slimline design**. And the **huge selection of attractive awning fabrics** gives you the option of designing your outdoor space to your own personal taste.

## Clever rain protection no need to leave your favourite spot

With Plaza Viva you remain dry as the rain water reliably drains off. Our recipe for success: the adjustable telescopic post and the water-repellent awning fabric (more about our fabrics on page 10). You can remain seated in your favourite chair or enjoy a family meal totally relaxed and **enjoying being outdoors in the rain.** 