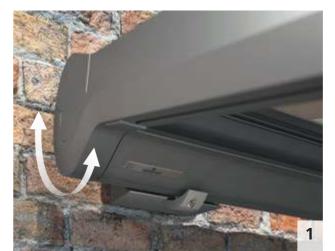

Plaza Viva Enjoy the outdoors, in almost any weather

New: telescopic post for rain drainage A minimum awning pitch is required to ensure that rainwater drains off reliably. However, it is not always possible to produce this during installation. The optional telescopic post helps here. You can lower it using a gear handle to achieve the required pitch in the rain.

#### Really flexible

When lowering the top part of the post using the gear handle, the load on the construction is reduced and it remains inherently stable. This is possible thanks to the wall bracket with floating bearing and compensation joint on the upper part of the post. Both guarantee that the pitch of the entire awning is ideally adjusted.

**Figure 1:** The wall bracket with floating bearing reduces the load on the whole construction when the telescopic post lowers the awning.

**Figure 2:** Thanks to the compensation joint on the post the awning construction can adjust flexibly to the new pitch.