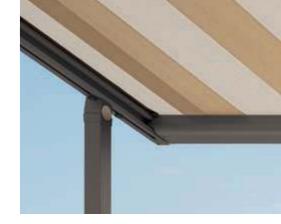

#### OptiStretch or Stretch – always a stable fabric position

With Plaza Viva OptiStretch the fabric is held captive and on all four sides. The advantages: a highly tensioned fabric and no light gap on the sides. The basic version of the Plaza Viva Stretch is tensioned on two sides and there is a light gap between the fabric and guide channel. A strong rope tensioning system ensures even fabric positioning with both versions.

#### Quiet and consistent operation

The Plaza Viva **tension system** ensures optimum fabric performance and positioning. It includes, amongst other things, a new flat rope and the tried and tested weinor carriage system. The flat rope is **extremely quiet and durable**, the weinor carriage system features quiet retraction and extension that is gentle on materials.