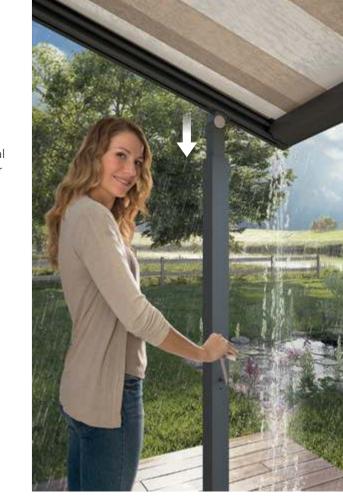

Plaza Viva Enjoy the outdoors, in almost any weather

New: telescopic post for rain drainage A minimum awning pitch is required to ensure that rainwater drains off reliably. However, it is not always possible to produce this during installation. The optional telescopic post helps here. You can lower it using a gear handle to achieve the required pitch in the rain.

## Clever rain protection no need to leave your favourite spot

With Plaza Viva you remain dry as the rain water reliably drains off. Our recipe for success: the adjustable telescopic post and the water-repellent awning fabric (more about our fabrics on page 10). You can remain seated in your favourite chair or enjoy a family meal totally relaxed and **enjoying being outdoors in the rain.** 