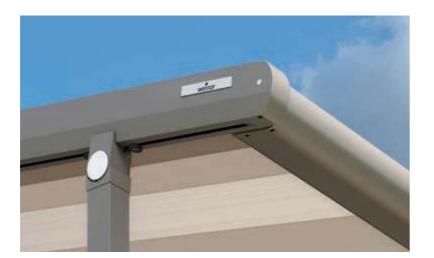

#### Really flexible

When lowering the top part of the post using the gear handle, the load on the construction is reduced and it remains inherently stable. This is possible thanks to the wall bracket with floating bearing and compensation joint on the upper part of the post. Both guarantee that the pitch of the entire awning is ideally adjusted.

**Figure 1:** The wall bracket with floating bearing reduces the load on the whole construction when the telescopic post lowers the awning.

**Figure 2:** Thanks to the compensation joint on the post the awning construction can adjust flexibly to the new pitch.