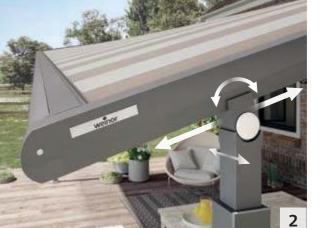

#### Really flexible

When lowering the top part of the post using the gear handle, the load on the construction is reduced and it remains inherently stable. This is possible thanks to the wall bracket with floating bearing and compensation joint on the upper part of the post. Both guarantee that the pitch of the entire awning is ideally adjusted.

**Figure 1:** The wall bracket with floating bearing reduces the load on the whole construction when the telescopic post lowers the awning.

**Figure 2:** Thanks to the compensation joint on the post the awning construction can adjust flexibly to the new pitch.