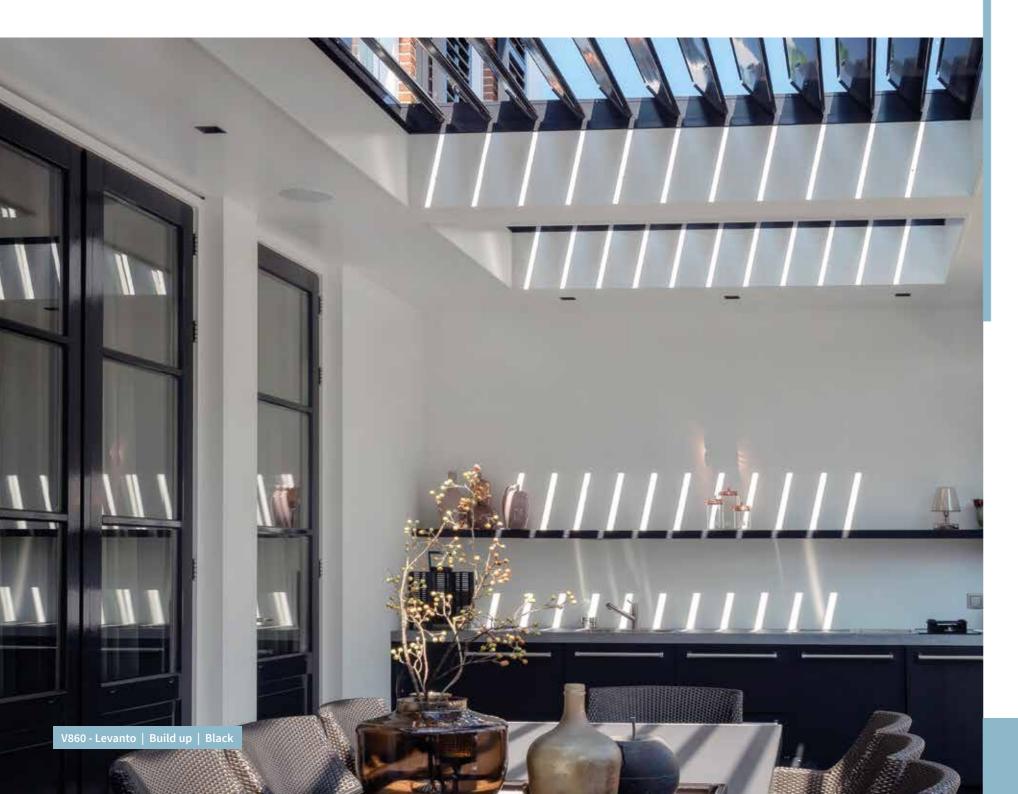

## V860 - Levanto

#### **TILTING SLATS**

The slats are tiltable. The slats tilt with an extremely quiet motor and form a splash-proof roof when closed.

#### **CERTIFIED QUALITY**

The system has the CE mark CE NEN EN 1991. This shows that the louvered roof with maximum dimensions of 4000 x 5863 mm in the Netherlands meets the European safety requirements for snow load and wind pressure according to CE NENEN 1991.