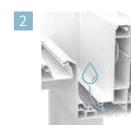

#### STRONG WATER MANAGEMENT

The enlarged gutters and the drain diameter ensure strong water management. In addition, the side covers of the slats ensure that no water can splash inside.