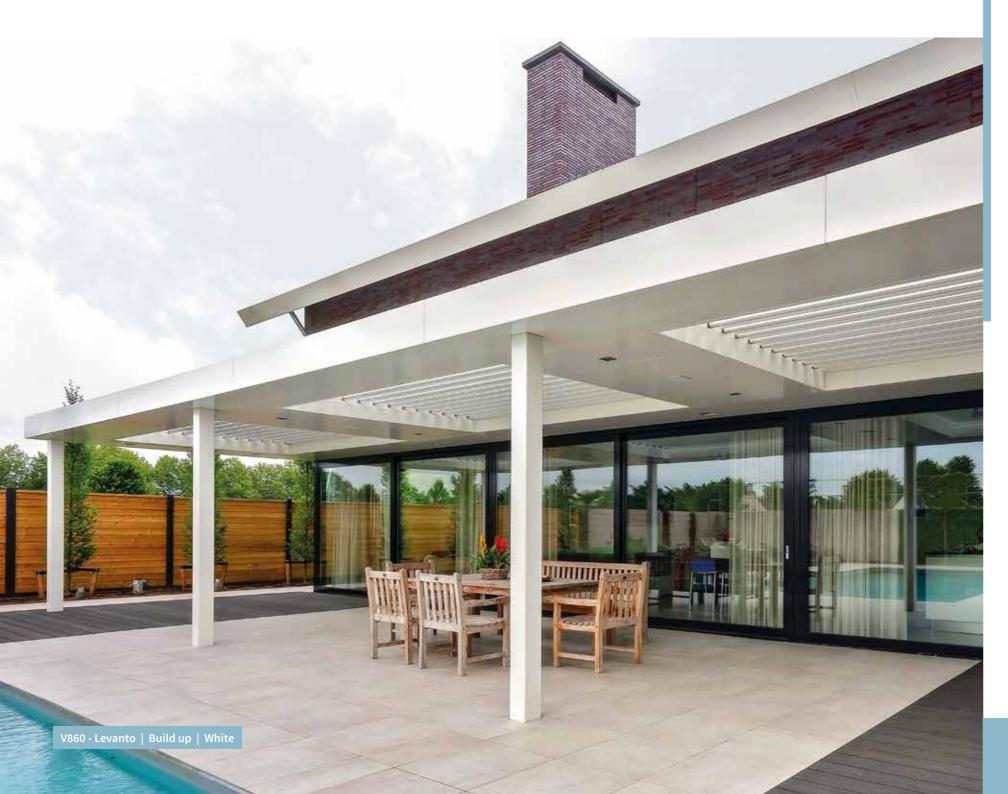

## V860 - Levanto

#### **TILTING SLATS**

The slats are tiltable. The slats tilt with an extremely quiet motor and form a splash-proof roof when closed.

#### **CERTIFIED QUALITY**

The system has the CE mark CE NEN EN 1991. This shows that the louvered roof with maximum dimensions of 4000 x 5863 mm in the Netherlands meets the European safety requirements for snow load and wind pressure according to CE NENEN 1991.