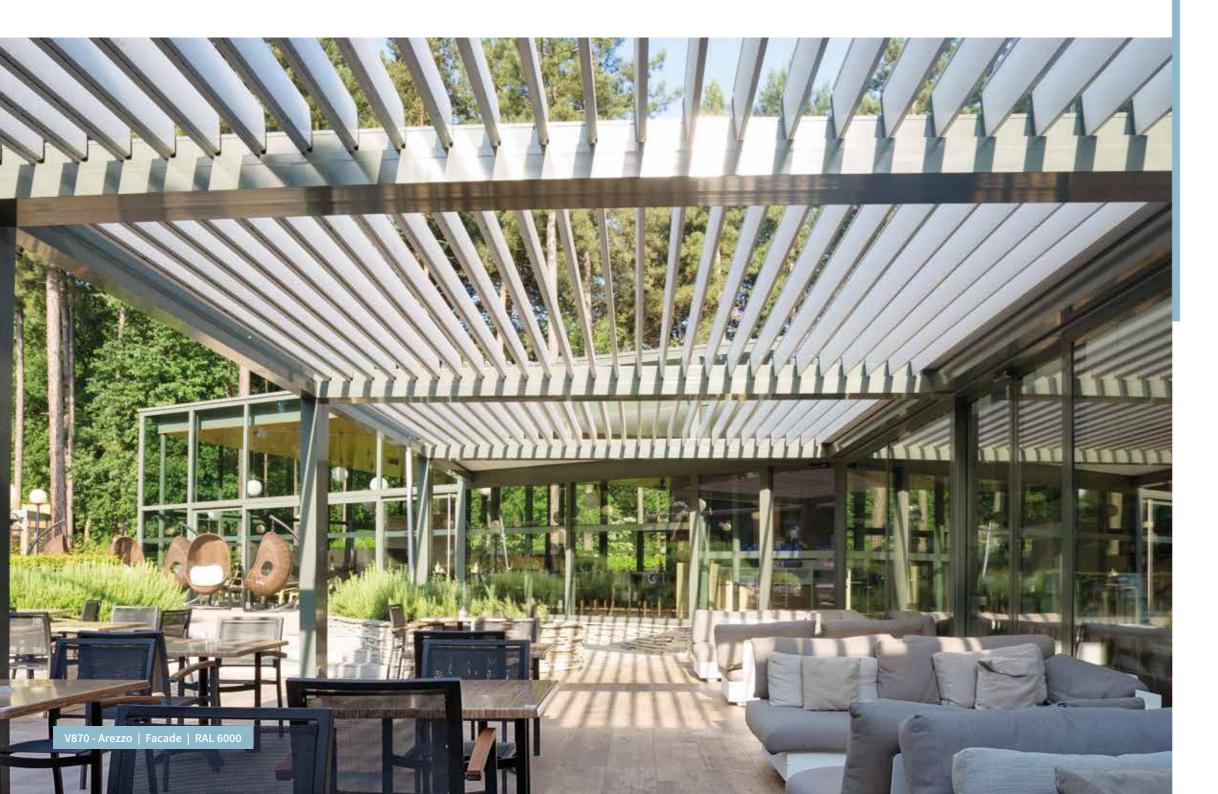

### V870 - Arezzo

#### **TILTING SLATS**

The slats can be tilted to no less than 145 degrees.

The slats tilt with an extremely quiet motor and form a splash-proof roof when closed.

#### STRONG WATER MANAGEMENT

The enlarged gutters and the drain diameter ensure strong water management. In addition, the side covers of the slats ensure that no water can splash inside.

#### SCREWLESS DESIGN

Thanks to the way of installment, no screws are visible on the outside of the louvered roof. The control of the louvered roof is completely concealed in the beam as well, this means that no unsightly control strip protrudes above the louvered roof.