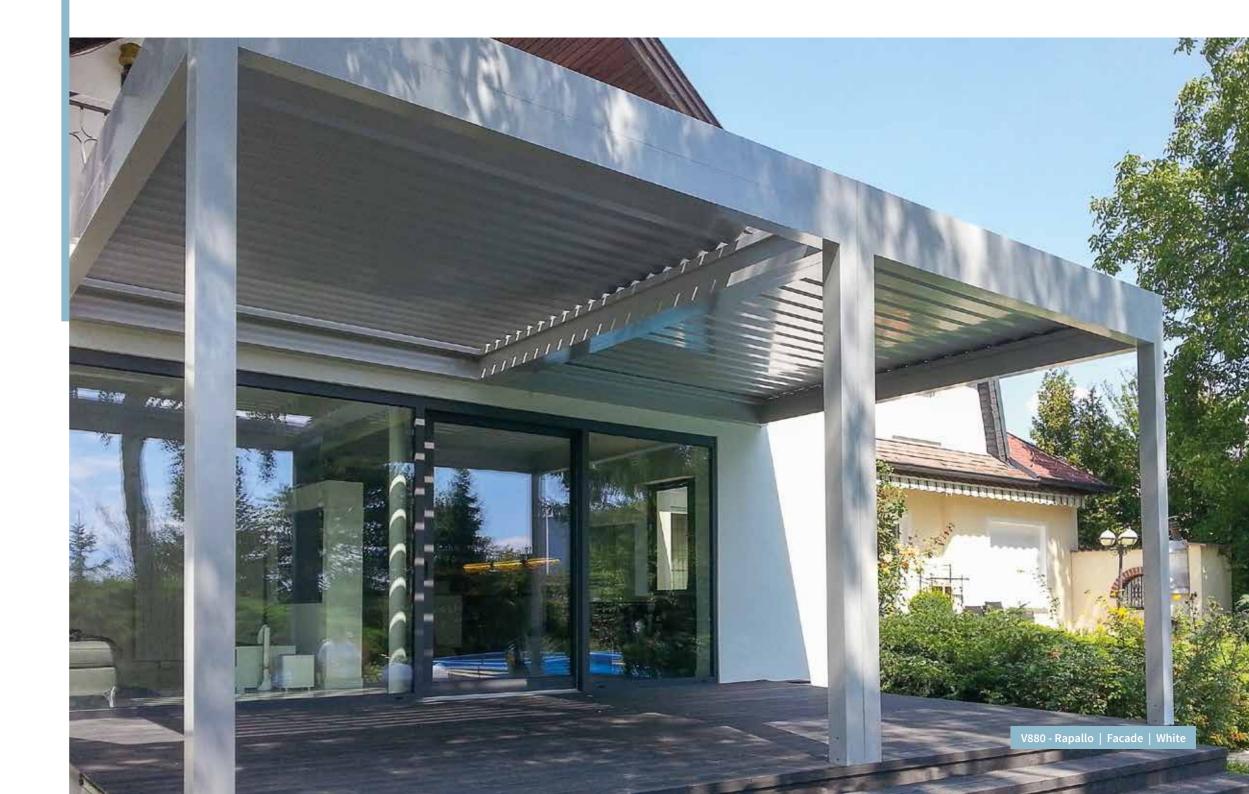

### FACADE INSTALLATION

If you choose for facade installation, the louvered roof is placed with one side against the facade. Due to the mounting on the facade, no posts are placed on this side. For facade installation, drainage is also prepared in all posts, so that the water is drained properly.

# V880 - Rapallo