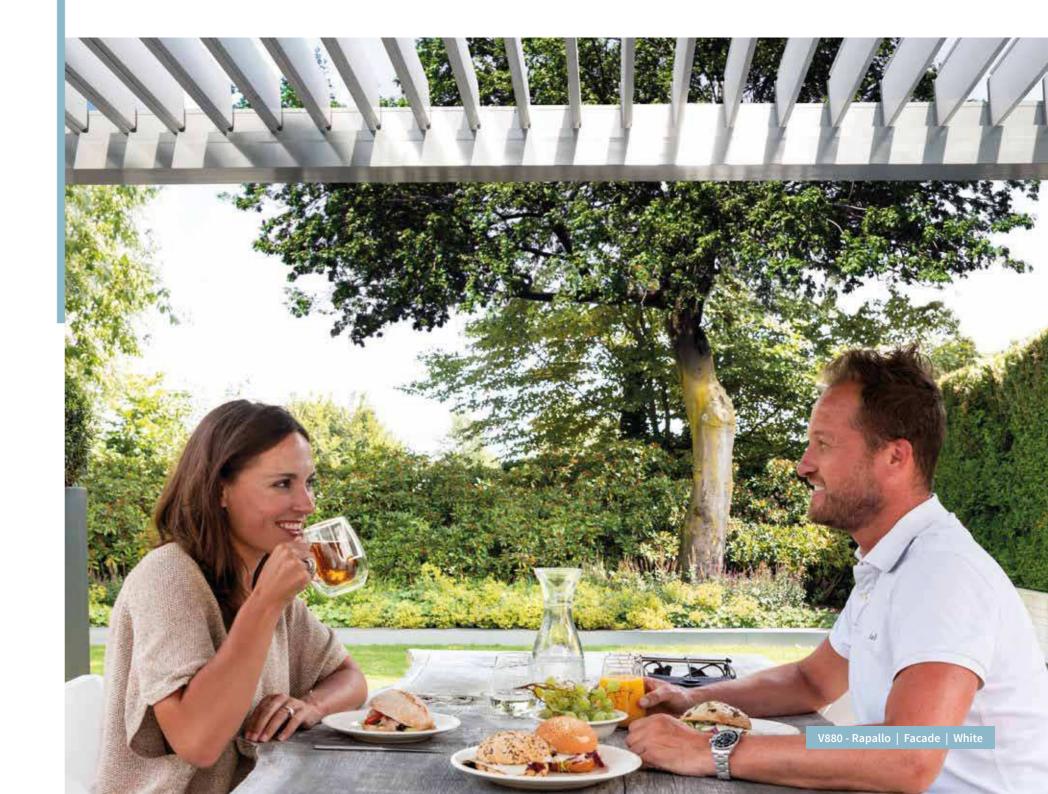

# V880 - Rapallo

#### SLIDING SLATS

The slats can be fully opened and also tilted. The slats open, close and tilt with an extremely quiet motor and form a splash-proof roof when closed.

#### INTEGRATION OF RITZSCREENS®

The Rapallo louvered roof system can be prepared for the application of integrated Ritzscreens® for extra protection and privacy.

#### ALUMINIUM TILT SYSTEM

The high-quality tilt system of the slats is made of aluminum. This provides a greatly improved functional and aesthetic result.