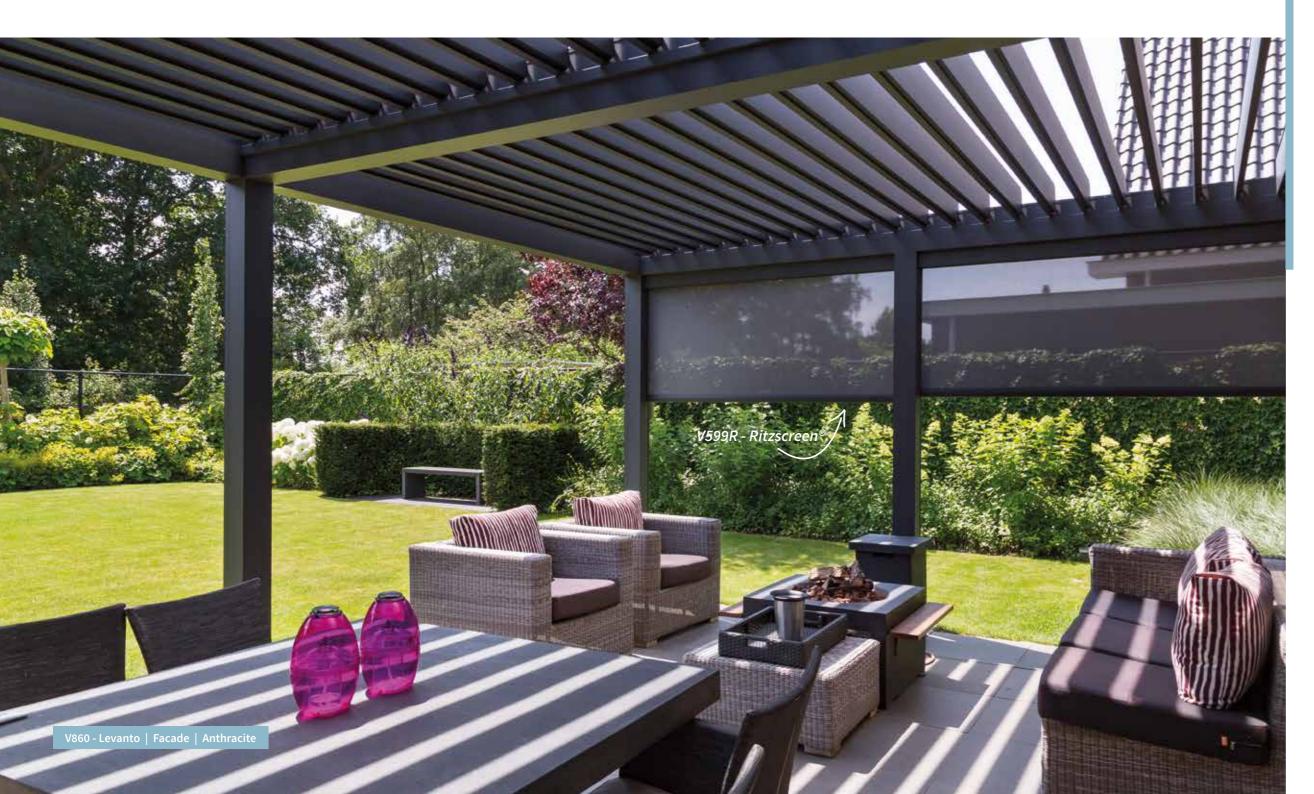

## V860 - Levanto

#### **TILTING SLATS**

The slats are tiltable. The slats tilt with an extremely quiet motor and form a splash-proof roof when closed.

#### **CERTIFIED QUALITY**

The system has the CE mark CE NEN EN 1991. This shows that the louvered roof with maximum dimensions of 4000 x 5863 mm in the Netherlands meets the European safety requirements for snow load and wind pressure according to CE NENEN 1991.

#### INTEGRATION OF RITZSCREENS®

The Rapallo louvered roof system can be prepared for the application of integrated Ritzscreens® for extra protection and privacy.