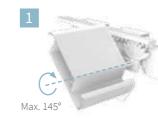

#### **TILTING SLATS**

The slats can be tilted to no less than 145 degrees.

The slats tilt with an extremely quiet motor and form a splash-proof roof when closed.