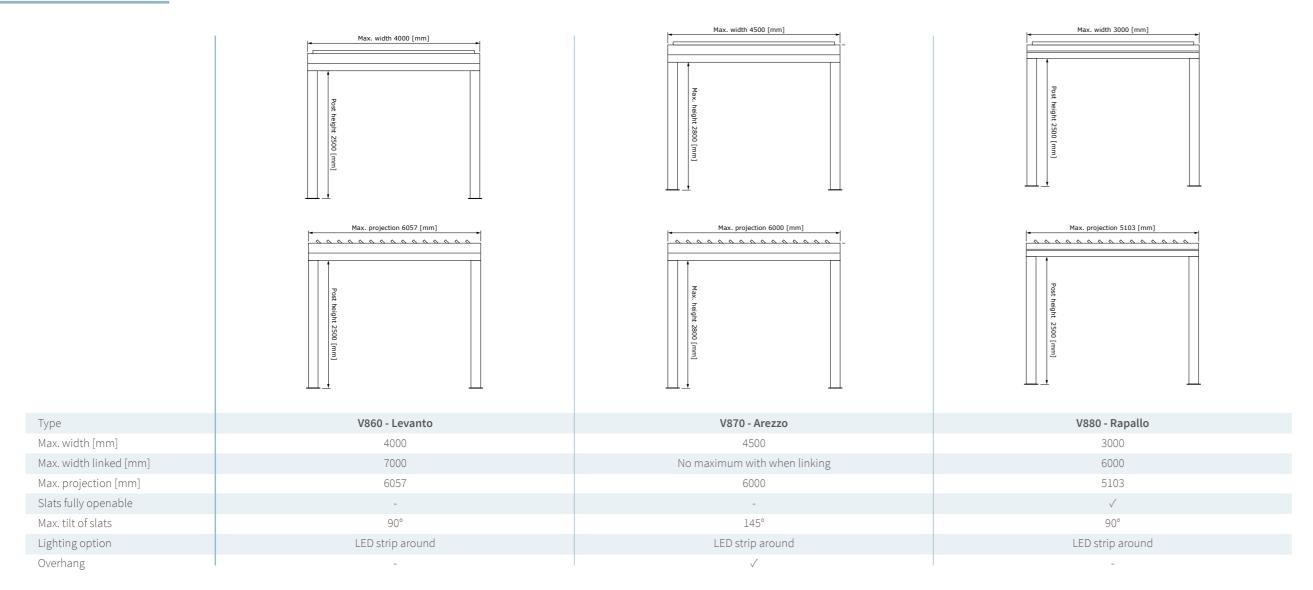

## V860 - Levanto

#### **CERTIFIED QUALITY**

The system has the CE mark CE NEN EN 1991. This shows that the louvered roof with maximum dimensions of 4000 x 5863 mm in the Netherlands meets the European safety requirements for snow load and wind pressure according to CE NENEN 1991.

### V870 - Arezzo

#### **TILTING SLATS**

The slats can be tilted to no less than 145 degrees.

The slats tilt with an extremely quiet motor and form a splash-proof roof when closed.

### SIZES

V870 - Arezzo | Type with overhar

# V880 - Rapallo

#### SLIDING SLATS

The slats can be fully opened and also tilted. The slats open, close and tilt with an extremely quiet motor and form a splash-proof roof when closed.