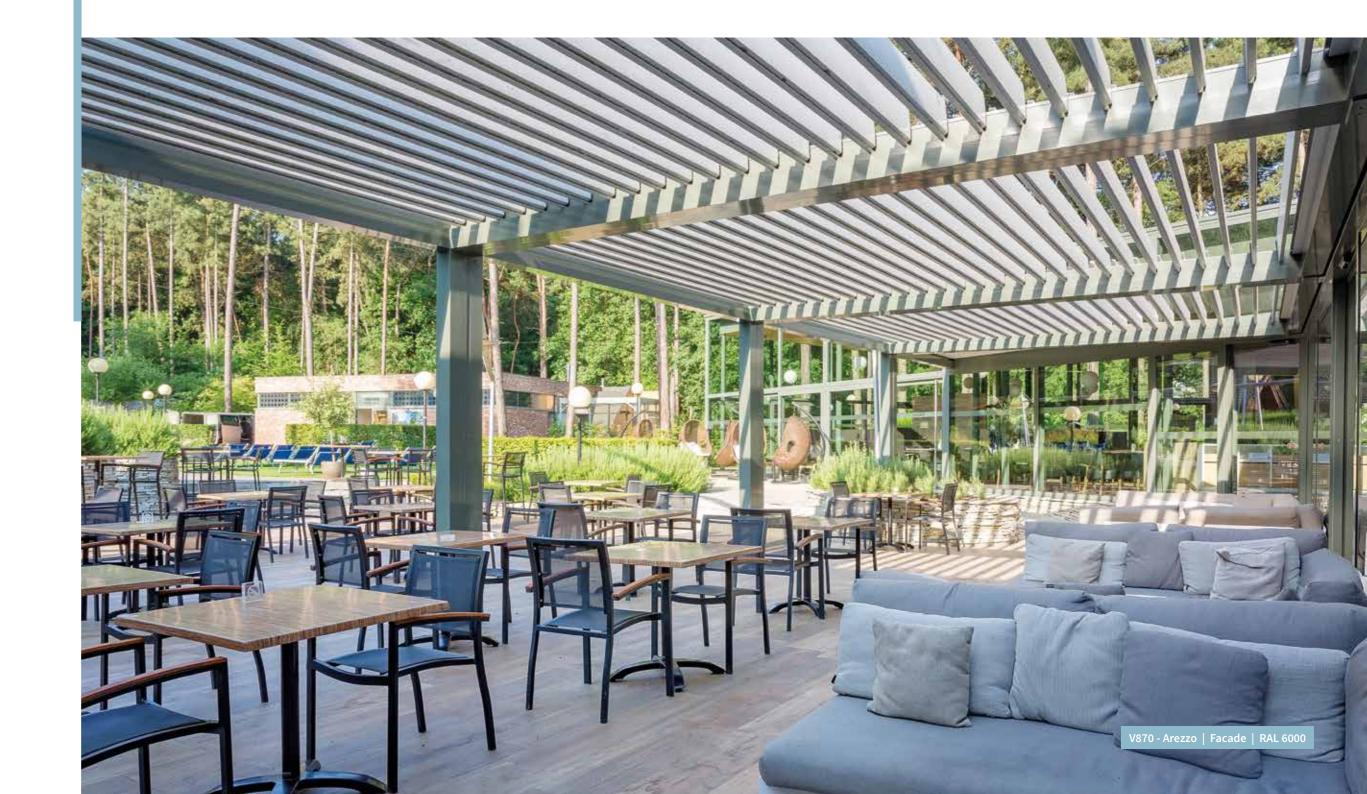

### V870 - Arezzo

#### **TILTING SLATS**

The slats can be tilted to no less than 145 degrees.

The slats tilt with an extremely quiet motor and form a splash-proof roof when closed.

#### STRONG WATER MANAGEMENT

The enlarged gutters and the drain diameter ensure strong water management. In addition, the side covers of the slats ensure that no water can splash inside.

#### SCREWLESS DESIGN

Thanks to the way of installment, no screws are visible on the outside of the louvered roof. The control of the louvered roof is completely concealed in the beam as well, this means that no unsightly control strip protrudes above the louvered roof.