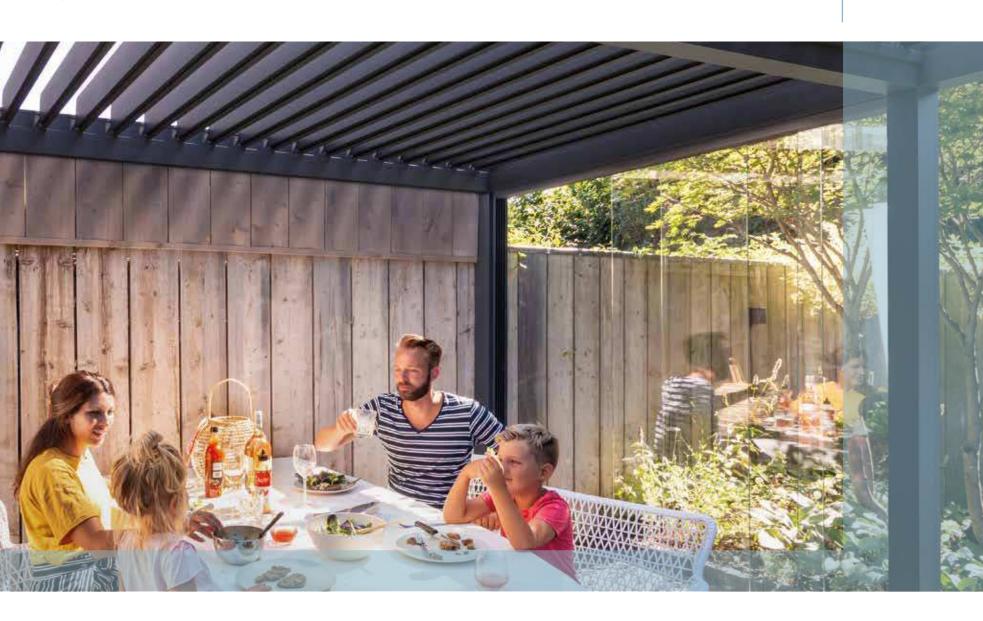

LOUVERED ROOFS

Spending time outside is what you enjoy all year round, rain or shine. More and more often the garden is in direct connection with the house and together both spaces form a whole. Being outside becomes living outside! A lovely place in your garden where you can unwind in the weekend with a good book or perhaps even the perfect place for your swimming pool or jacuzzi, that sounds fantastic right?

# MAKE THIS YOUR MOMENT

We want it to be about you. That you can enjoy your house, both inside and outside, every moment of the day! A nice living environment gives you the ultimate feeling of coming home. with a louvered roof of Verano® you can create a safe and comfortable home of your house and you are completely in control of your living environment. Make this your moment!

### NATURAL LIGHT

The garden and the terrace are receiving more and more attention. Logical, since we like to spend our time outside. Being outside brings us more into contact with natural light, which results in the producing of the happiness hormone endorphin. In addition, natural light is good for our skin and our immune system. In short: a valuable contribution to a healthy lifestyle!

### REGULATE SHADE

A louvered roof gives you the feeling of being in your garden with the same comfort as inside your home. You determine the amount of shade and sunlight that you let in by tilting the slats or sliding them open. For a south-facing terrace, preferably place the slats parallel to the facade of your home. In this way the amount of sunlight that comes in is the best controllable. Do you have a north-facing terrace? Then it is smart to place the slats perpendicular to the wall. The incidence of light can then best be regulated from the east or west. With the slats completely closed, you can create a splash-proof roof.