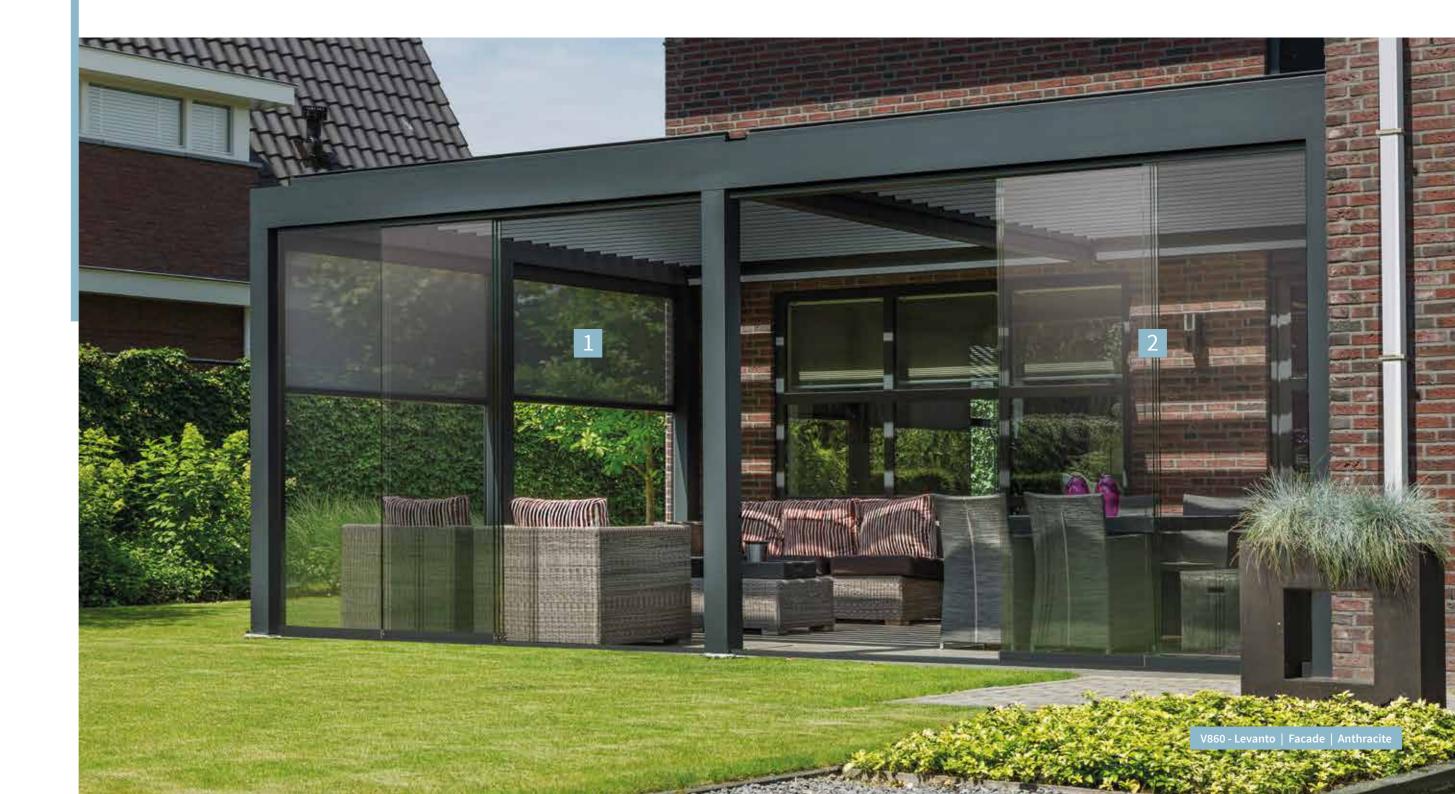

### FACADE INSTALLATION

If you choose for facade installation, the louvered roof is placed with one side against the facade. Due to the mounting on the facade, no posts are placed on this side. For facade installation, drainage is also prepared in all posts, so that the water is drained properly.