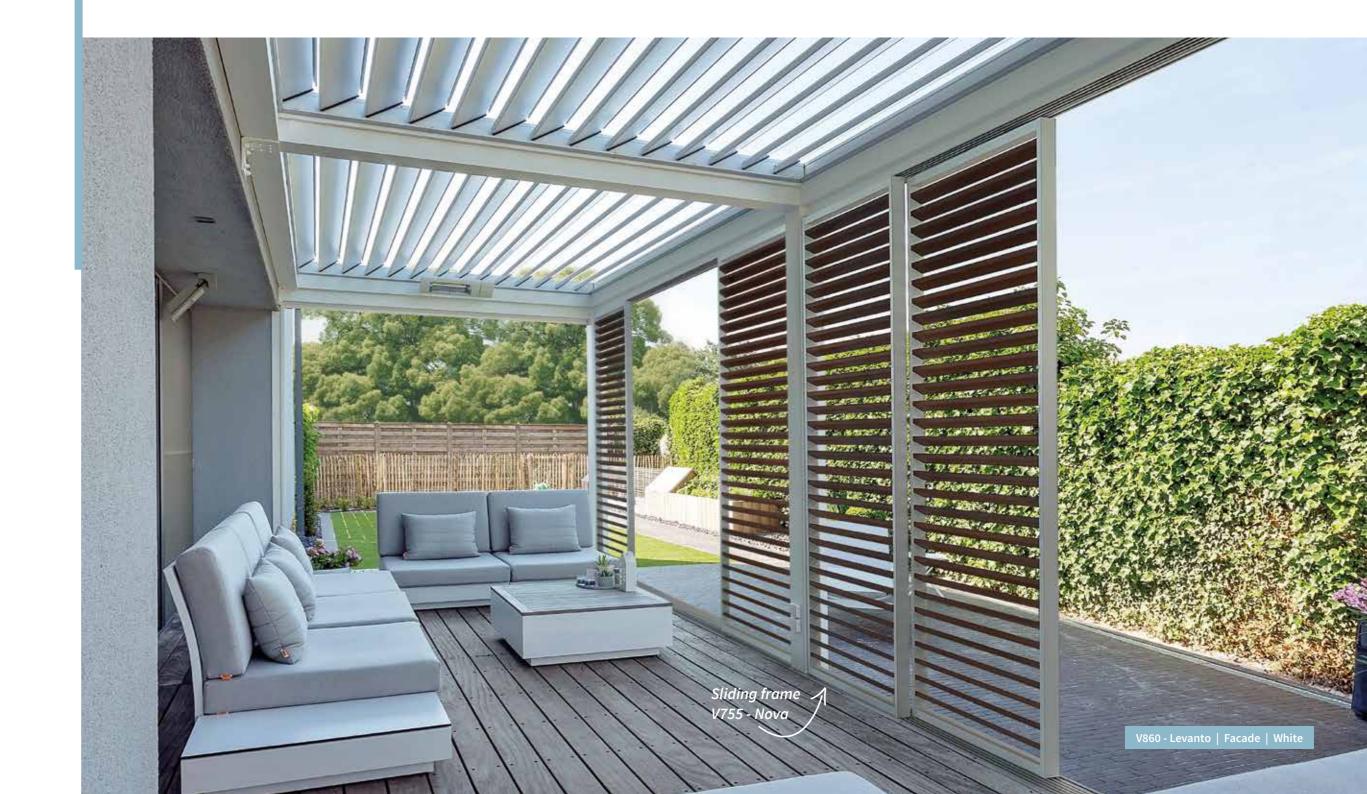

## V860 - Levanto

#### **TILTING SLATS**

The slats are tiltable. The slats tilt with an extremely quiet motor and form a splash-proof roof when closed.

#### **CERTIFIED QUALITY**

The system has the CE mark CE NEN EN 1991. This shows that the louvered roof with maximum dimensions of 4000 x 5863 mm in the Netherlands meets the European safety requirements for snow load and wind pressure according to CE NENEN 1991.

- Glass and sliding walls
- Ritzscreens®
- Windscreens
- Fences

Would you like more information about the related products for louvered roofs? Your Verano® partner is happy to give you professional advice tailored to your personal situation.