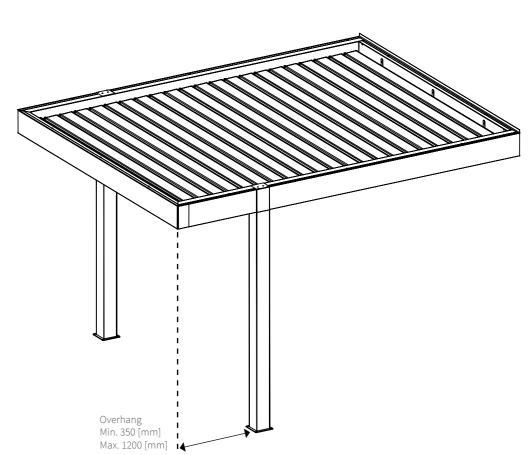

e way of installment, no screws are visible on the outside of the louvered roof. The control of the louvered roof is completely concealed in the beam as well, this means that no unsightly control strip protrudes above the louvered roof.

### PRODUCT CHARACTERISTICS

# V880 - Rapallo



#### SLIDING SLATS

The slats can be fully opened and also tilted. The slats open, close and tilt with an extremely quiet motor and form a splash-proof roof when closed.



#### INTEGRATION OF RITZSCREENS®

The Rapallo louvered roof system can be prepared for the application of integrated Ritzscreens® for extra protection and privacy.



#### ALUMINIUM TILT SYSTEM

The high-quality tilt system of the slats is made of aluminum. This provides a greatly improved functional and aesthetic result.



### SIZES





V870 - Arezzo | Type with overhar

## EXPANSION OPTIONS

If you spend most of your time outside, then a louvered roof should not be missing on your terrace or in your garden. Are you looking for the ultimate outdoor experience? Louvered roofs can in many cases be expanded with:

- Glass and sliding walls
- Ritzscreens®
- Windscreens
- Fences

Would you like more information about the related products for louvered roofs? Your Verano® partner is happy to give you professional advice tailored to your personal situation.

- 1 V599R Ritzscreen®
- 2 V764 Olivera | Slidable glass wall







veranob

pinterest.com/veranoby

Verano® Zonwering & Rolluiken

www.verano.nl/er

#### Also have a look at our other brochures:

Brochure garage doors
Brochure glass walls
Brochure canopy awnings
Brochure w