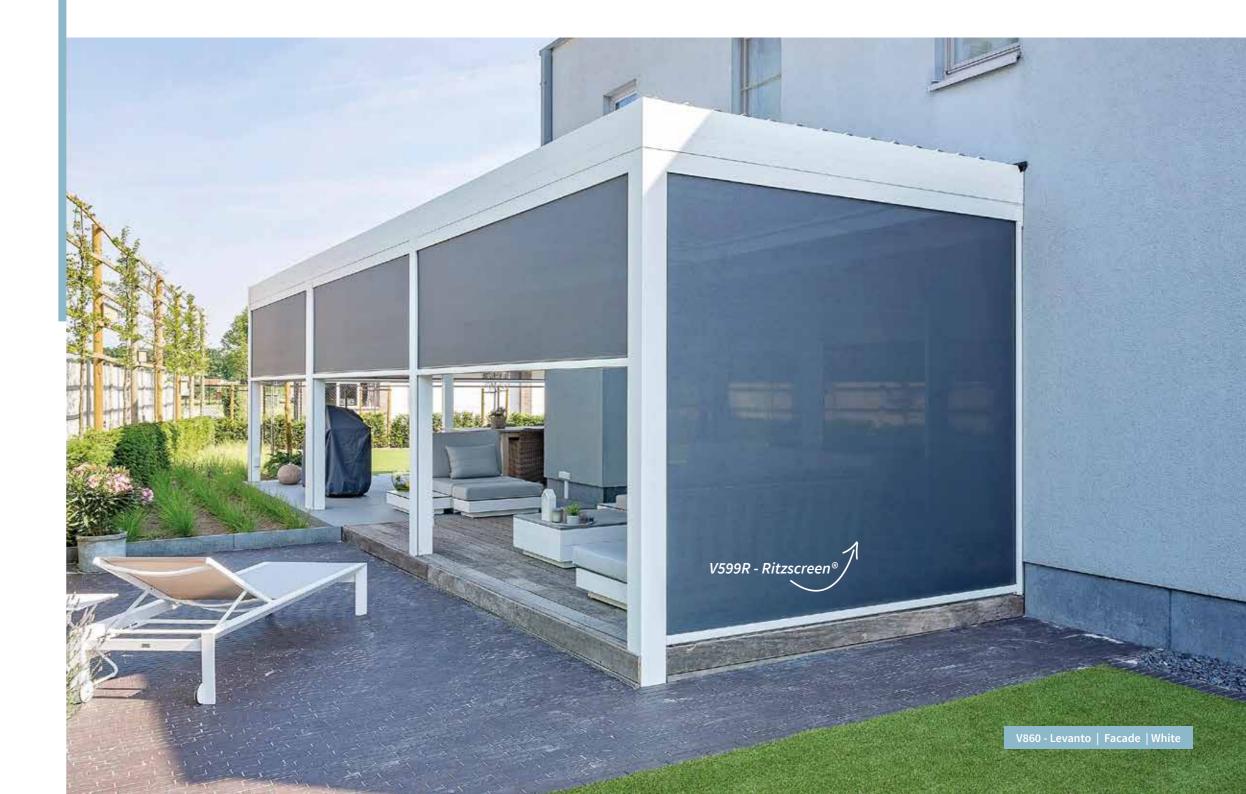

## V860 - Levanto

#### **TILTING SLATS**

The slats are tiltable. The slats tilt with an extremely quiet motor and form a splash-proof roof when closed.

#### **CERTIFIED QUALITY**

The system has the CE mark CE NEN EN 1991. This shows that the louvered roof with maximum dimensions of 4000 x 5863 mm in the Netherlands meets the European safety requirements for snow load and wind pressure according to CE NENEN 1991.

#### INTEGRATION OF RITZSCREENS®

The Rapallo louvered roof system can be prepared for the application of integrated Ritzscreens® for extra protection and privacy.