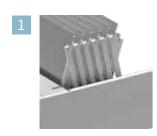

#### **TILTING SLATS**

The slats are tiltable. The slats tilt with an extremely quiet motor and form a splash-proof roof when closed.

#### **CERTIFIED QUALITY**

The system has the CE mark CE NEN EN 1991. This shows that the louvered roof with maximum dimensions of 4000 x 5863 mm in the Netherlands meets the European safety requirements for snow load and wind pressure according to CE NENEN 1991.