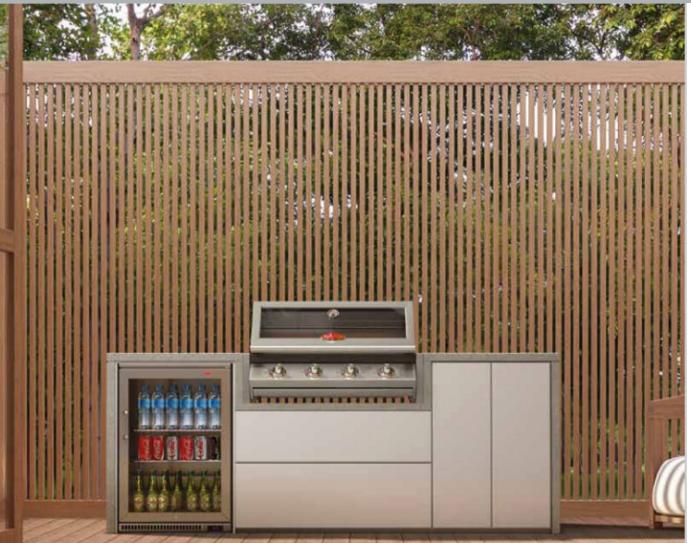

## HARMONY SIGNATURE 4 BURNER KITCHENS

1

4 Harmony Signature ODK 4 Bnr Double Fridge with Sink and Tap Pack

Now you can create the outdoor kitchen of your dreams. BeefEater's Signature® Kitchen enables you to design and choose all the elements you need for luxury outdoor living and effortless entertaining.

With a variety of straight line configurations to suit your taste, it's an entertainer's dream, and it's all yours with BeefEater.

Dimensions:

- Image 1. Harmony Signature ODK 4 Bnr Standard Pack: 2290mm L x 900mm H x 600mm D
- Image 2. Harmony Signature ODK 4 Bnr Single Fridge Pack: 2290mm L x 900mm H x 600mm D
- Image 3. Harmony Signature ODK 4 Bnr Double Fridge Pack: 2560mm L x 900mm H x 600mm D
- Image 4. Harmony Signature ODK 4 Bnr Double Fridge with Sink and Tap Pack: 2870mm L x 900mm H x 600mm D