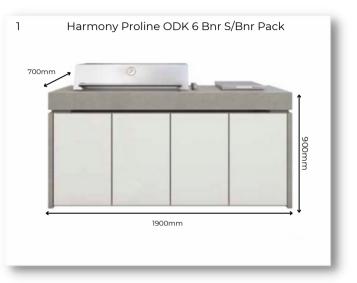

## HARMONY PROLINE 6 BURNER KITCHENS

The ultimate in outdoor kitchen style with the elegant Proline® 6 burner barbecue and quad burner.

Clean design lines and 40mm Quartz stone work tops for the top of the range kitchen.

Dimensions:

- Image 1 & 3. Harmony Proline ODK 6 Bnr S/Bnr Pack: 1900mm L x 900mm H x 700mm D
- Image 2. Harmony Proline ODK 6 Bnr, S/Bnr & Double Fridge Pack: 3305mm L x 900mm H x 700mm D

2 Harmony Proline ODK 6 Bnr, S/Bnr & Double Fridge Pack