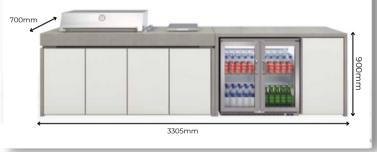

## HARMONY PROLINE 6 BURNER KITCHENS

The ultimate in outdoor kitchen style with the elegant Proline® 6 burner barbecue and quad burner.

Clean design lines and 40mm Quartz stone work tops for the top of the range kitchen.

Dimensions:

- Image 1 & 3. Harmony Proline ODK 6 Bnr S/Bnr Pack: 1900mm L x 900mm H x 700mm D
- Image 2. Harmony Proline ODK 6 Bnr, S/Bnr & Double Fridge Pack: 3305mm L x 900mm H x 700mm D

2 Harmony Proline ODK 6 Bnr, S/Bnr & Double Fridge Pack