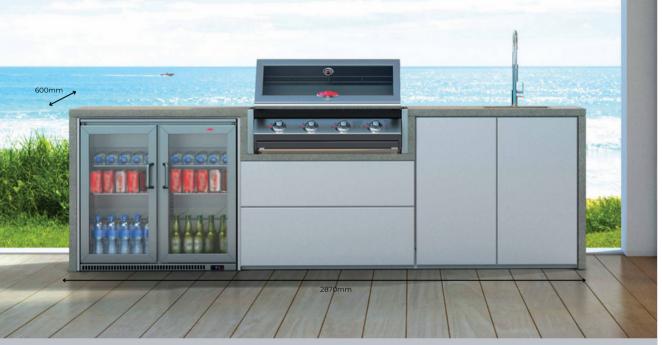

## HARMONY SIGNATURE 4 BURNER KITCHENS

1

4 Harmony Signature ODK 4 Bnr Double Fridge with Sink and Tap Pack

Now you can create the outdoor kitchen of your dreams. BeefEater's Signature® Kitchen enables you to design and choose all the elements you need for luxury outdoor living and effortless entertaining.

With a variety of straight line configurations to suit your taste, it's an entertainer's dream, and it's all yours with BeefEater.

Dimensions:

- Image 1. Harmony Signature ODK 4 Bnr Standard Pack: 2290mm L x 900mm H x 600mm D
- Image 2. Harmony Signature ODK 4 Bnr Single Fridge Pack: 2290mm L x 900mm H x 600mm D
- Image 3. Harmony Signature ODK 4 Bnr Double Fridge Pack: 2560mm L x 900mm H x 600mm D
- Image 4. Harmony Signature ODK 4 Bnr Double Fridge with Sink and Tap Pack: 2870mm L x 900mm H x 600mm D