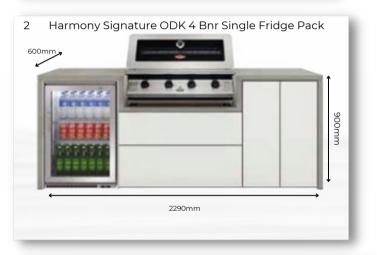

## HARMONY SIGNATURE 4 BURNER KITCHENS

1

4 Harmony Signature ODK 4 Bnr Double Fridge with Sink and Tap Pack

Now you can create the outdoor kitchen of your dreams. BeefEater's Signature® Kitchen enables you to design and choose all the elements you need for luxury outdoor living and effortless entertaining.

With a variety of straight line configurations to suit your taste, it's an entertainer's dream, and it's all yours with BeefEater.

Dimensions:

- Image 1. Harmony Signature ODK 4 Bnr Standard Pack: 2290mm L x 900mm H x 600mm D
- Image 2. Harmony Signature ODK 4 Bnr Single Fridge Pack: 2290mm L x 900mm H x 600mm D
- Image 3. Harmony Signature ODK 4 Bnr Double Fridge Pack: 2560mm L x 900mm H x 600mm D
- Image 4. Harmony Signature ODK 4 Bnr Double Fridge with Sink and Tap Pack: 2870mm L x 900mm H x 600mm D