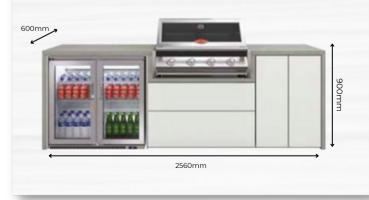

Dimensions:

- Image 1. Harmony Signature ODK 5 Bnr Standard Pack: 2468mm L x 900mm H x 600mm D
- Image 2. Harmony Signature ODK 5 Bnr Double Fridge Pack: 3110mm L x 900mm H x 600mm D
- Image 3 & 4. Harmony Signature ODK 5 Bnr Double Fridge with Sink and Tap Pack: 3600mm L x 900mm H x 600mm D