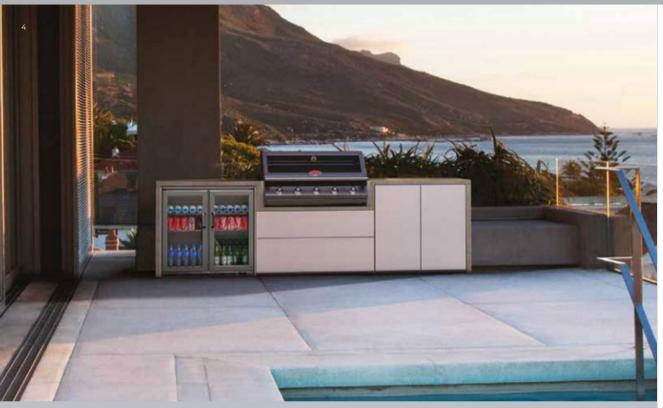

## HARMONY SIGNATURE 4 BURNER KITCHENS

1

4 Harmony Signature ODK 4 Bnr Double Fridge with Sink and Tap Pack

Now you can create the outdoor kitchen of your dreams. BeefEater's Signature® Kitchen enables you to design and choose all the elements you need for luxury outdoor living and effortless entertaining.