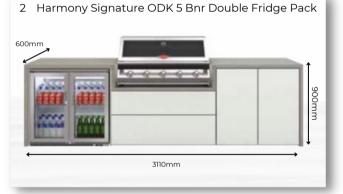

Dimensions:

- Image 1. Harmony Signature ODK 5 Bnr Standard Pack: 2468mm L x 900mm H x 600mm D
- Image 2. Harmony Signature ODK 5 Bnr Double Fridge Pack: 3110mm L x 900mm H x 600mm D
- Image 3 & 4. Harmony Signature ODK 5 Bnr Double Fridge with Sink and Tap Pack: 3600mm L x 900mm H x 600mm D