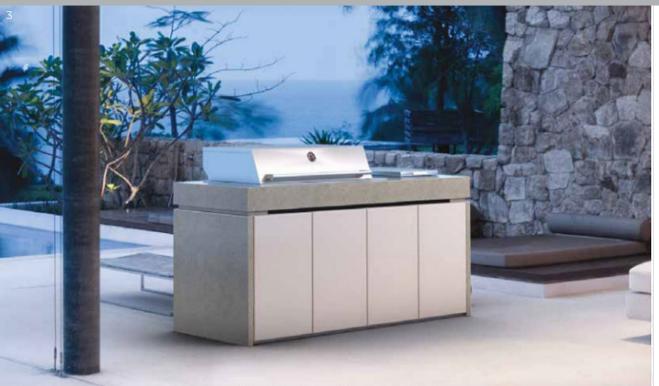

## HARMONY PROLINE 6 BURNER KITCHENS

The ultimate in outdoor kitchen style with the elegant Proline® 6 burner barbecue and quad burner.

Clean design lines and 40mm Quartz stone work tops for the top of the range kitchen.

Dimensions:

- Image 1 & 3. Harmony Proline ODK 6 Bnr S/Bnr Pack: 1900mm L x 900mm H x 700mm D
- Image 2. Harmony Proline ODK 6 Bnr, S/Bnr & Double Fridge Pack: 3305mm L x 900mm H x 700mm D

2 Harmony Proline ODK 6 Bnr, S/Bnr & Double Fridge Pack