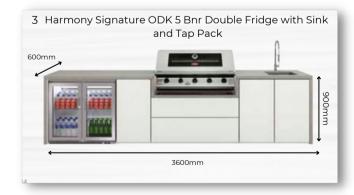

Dimensions:

- Image 1. Harmony Signature ODK 5 Bnr Standard Pack: 2468mm L x 900mm H x 600mm D
- Image 2. Harmony Signature ODK 5 Bnr Double Fridge Pack: 3110mm L x 900mm H x 600mm D
- Image 3 & 4. Harmony Signature ODK 5 Bnr Double Fridge with Sink and Tap Pack: 3600mm L x 900mm H x 600mm D