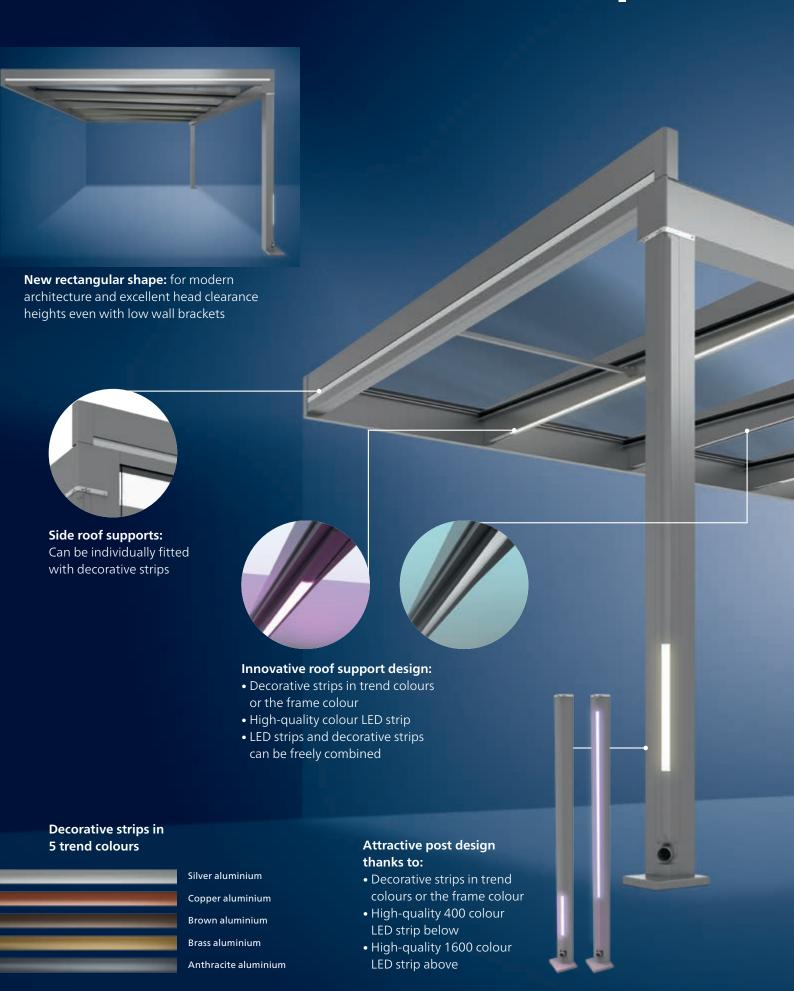

#### Innovative glass support system:

Flush, proven to be stable, secure and watertight

Reliable drainage with linear look at the same time

The powder coating done in our in-house factory guarantees colour fastness and a uniform gloss level.

#### No angles:

ideal for optional conversion with glazing elements

**New cabling concept:** Integrated electronics and easy to reach cable paths

#### SuperLite side glazing:

Can be integrated extremely easily into roof supports

**Premium quality** made in Germany

## 5 BENEFITS FOR YOUR CUSTOMERS!

- New cubic shape ➤ More selection options

  Besides the classic shaped Terrazza, there is now also a cubic style of roof available. ★ Benefit for your customers: more selection options, attractive alternative for buyers with a liking for modern architecture
- Innovative glass support system ► Integrated pitch, extremely stable weinor has developed a unique glass support system for the glass support for Terrazza Pure. ★ Benefit for your customers: very stable, even with high snow loads up to 550 kg per m², reliable drainage thanks to integrated pitch with shape that looks straight from the outside at the same time
- New lighting concept ➤ Variety of design versions

  Posts and roof supports can be equipped with high-quality colour

  LED strips. ★ Benefit for your customers: great lighting options to suit personal tastes, now also possible with coloured light
- Posts and roof supports can now be decorated with 5 decorative strips.

  ★ Benefit for your customers: various possibilities to custom design the Terrazza Pure glass roof to suit personal tastes.
- No problems extending it ► More weather protection, a seamless design Terrazza Pure can be extended with a full-glass sliding door, conservatory awning and the VertiTex II vertical awning. ★ Benefit for your customers: greater comfort due to more privacy and glare protection as well as sun and weather protection, the VertiTex II can be perfectly and seamlessly integrated using the VertiPlus version, affordable retrofitting