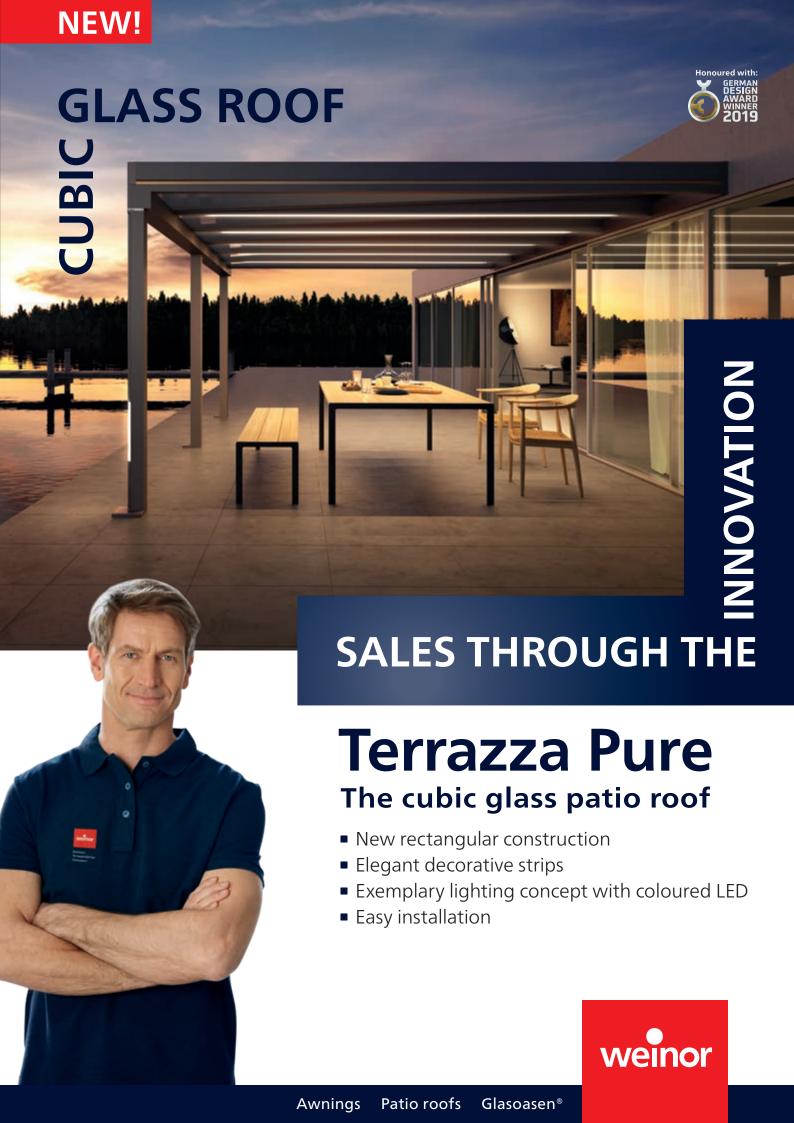

## ... why Terrazza Pure is just the right solution **FOR YOU!**

Terrazza Pure is the **perfect weather protection solution** to bring **as much light** as possible to patios in Northern and Central European regions with less sun and more rain – and all in an elegant cubic design. The new cubic glass patio roof design is something really special: as the combination of its cubic shape and glass-covered roof is only offered by a few manufacturers on the market **in a quality that doesn't come close to weinor's.** Use this competitive edge to gain new customers!

# Terrazza Pure 5 BENEFITS FOR YOU!

- Terrazza Pure is one of the highest quality cubic patio roofs on the market with straight roof supports and fixed, supported glass supports for an integrated glass slope. ★ Your benefit: high potential for new customers, clear advantage in sales
- No sloping roof ➤ Higher head clearance height
  Thanks to its cubic design, there are no slopes between the wall bracket and front guttering. ★ Your benefit: even lower connection heights are possible
- Colour LED strips and decorative strips ➤ Customised design
  Terrazza Pure can be fitted with innovative coloured LED strips and
  decorative strips, among other things. ★ Your benefit: many new
  features with which you can cater to your customer's personal tastes
- Integrated electronics ➤ Fast cable laying
  Pre-equipped cabling, Plug&Play, easily accessible electronics.

#### Terrazza Pure