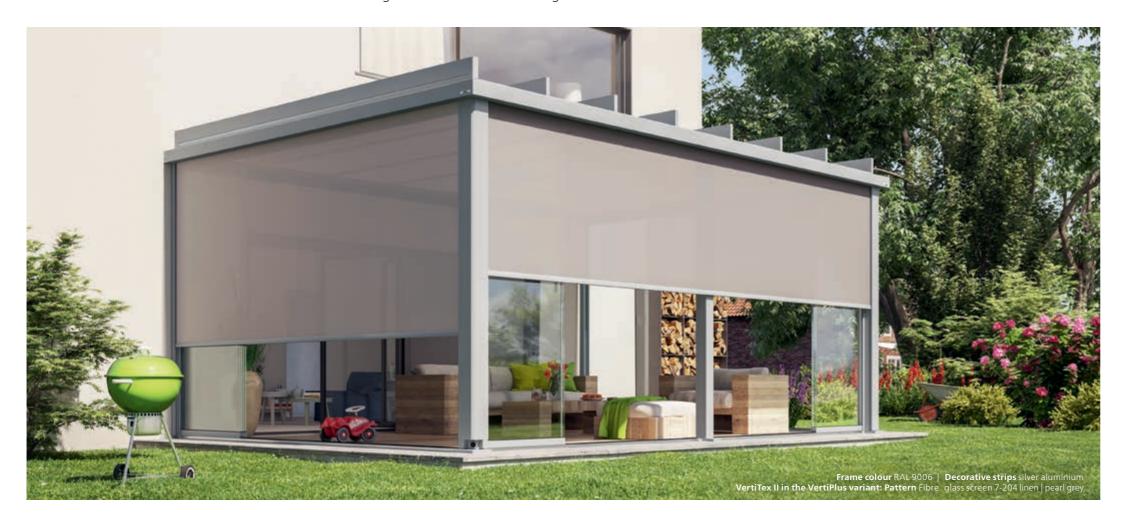

## VertiTex II vertical awning can be used for the best possible privacy, glare and sun protection all the way round the Terrazza Pure

Would you like to be protected from prying eyes and dazzling light from the sides and front? Then the VertiTex II vertical awning from weinor is the right choice. The **screens by weinor® collection** specially developed for the VertiTex II includes a large selection of high-quality fabrics. And the patented weinor Opti-Flow-System® ensures perfect fabric positioning. VertiTex II for Terrazza Pure is also available in the attractive looking VertiPlus version with design cover.

The **Sottezza II conservatory awning** promises a pleasant climate on your patio. The decorative sun protection is elegant, sleek, understated and easy to clean. As the Sottezza II is fitted under the patio roof. This protects it from moisture and dirt leaving the fabric attractive and clean.

### Sun and weather protection with a seamless look

With Terrazza Pure VertiPlus, the vertical awning's square cassette is integrated so cleverly into the glass patio roof that there are no visible transitions, edges or attachments. Everything matches perfectly – in terms of both technology and appearance.