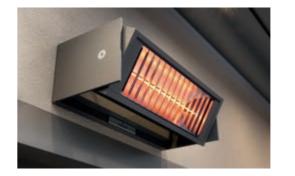

#### Pleasant warmth

The compact **Tempura Quadra heating** system subtly blends into any architectural style. The warming infrared rays can be felt as soon as the system is switched on. A high degree of 91% efficiency is achieved due to the concentrated radiation thanks to strong reflectors.