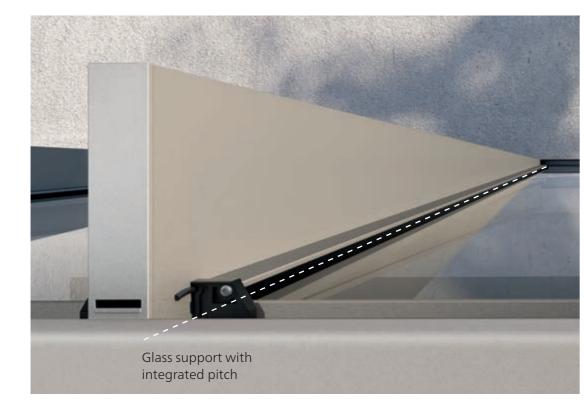

# LINES

Spectacular design – sophisticated technology: behind the modern cubic style of roof on the Terrazza Pure there is an extremely innovative design.

Standard patio roofs are designed angled so that rainwater can drain off. But not the Terrazza Pure! Here the pitch is integrated into the frame construction and is therefore invisible from the outside. The result: a clear, cubic design combined with reliable drainage. Terrazza Pure is the perfect solution for anyone who wants to enjoy lots of natural light on their patio and appreciates reliable, modern designed weather protection at the same time.

The rectangular construction is the result of weinor's unique glass support system.