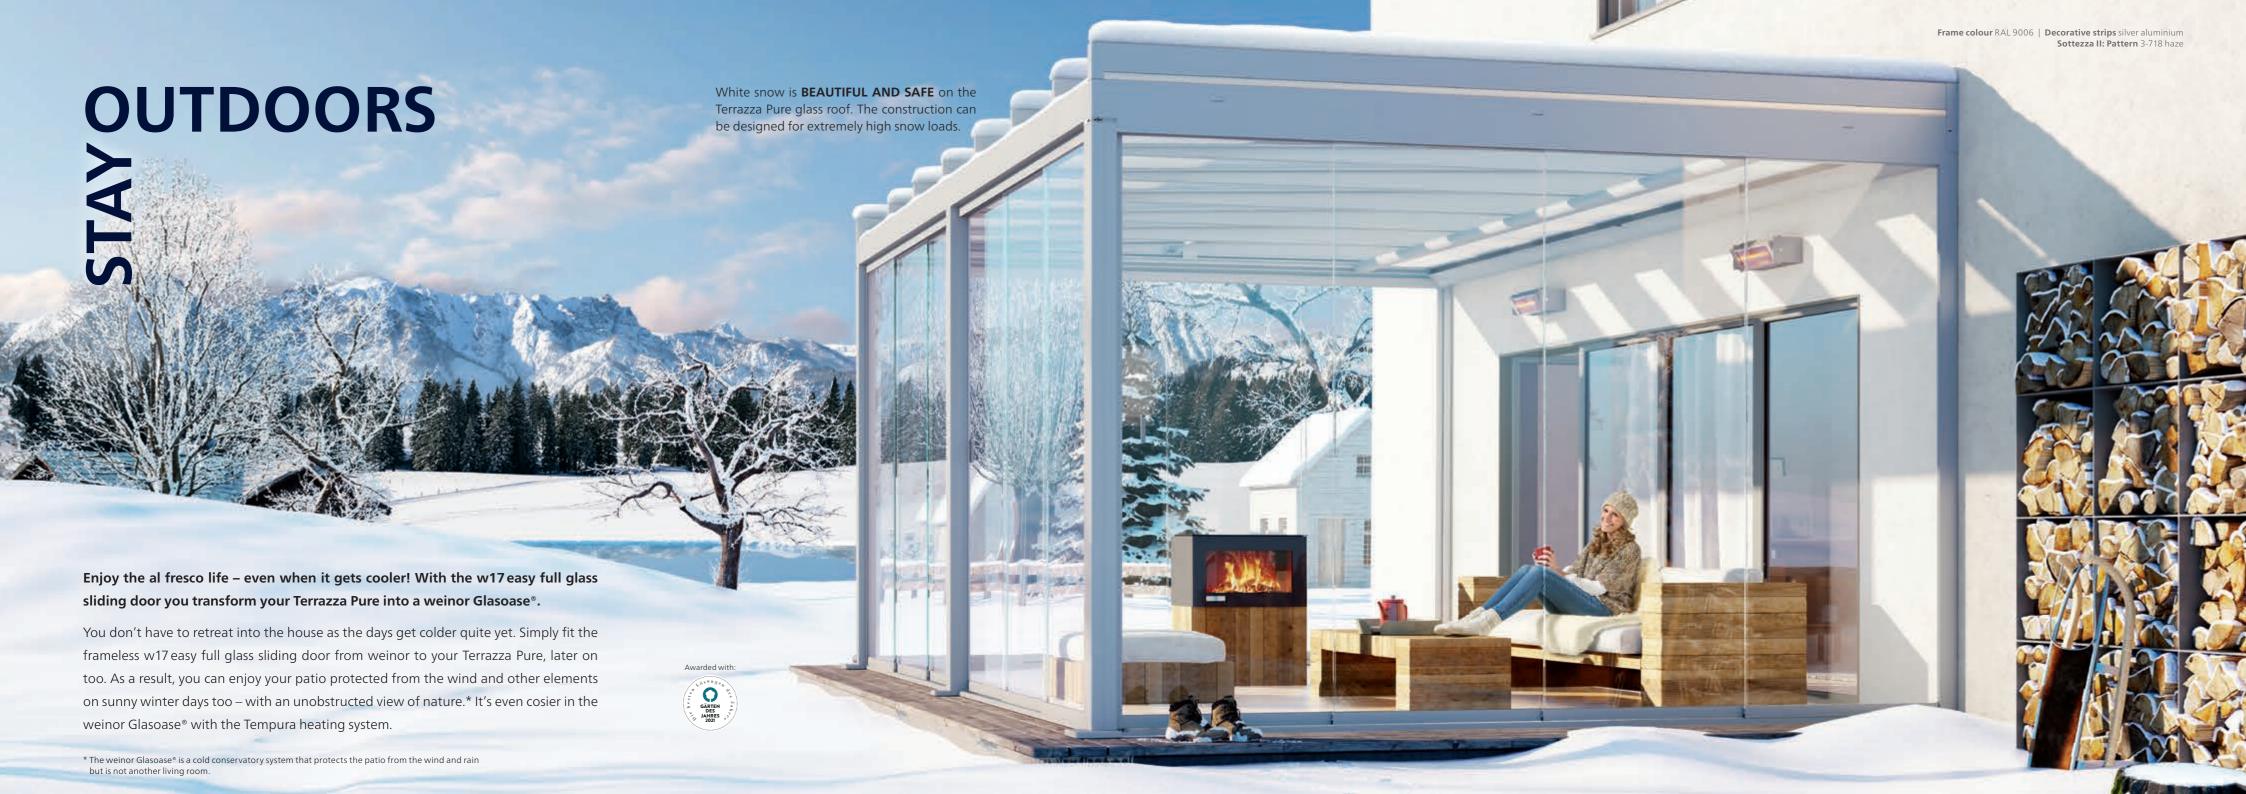

# LINES

Spectacular design – sophisticated technology: behind the modern cubic style of roof on the Terrazza Pure there is an extremely innovative design.

Standard patio roofs are designed angled so that rainwater can drain off. But not the Terrazza Pure! Here the pitch is integrated into the frame construction and is therefore invisible from the outside. The result: a clear, cubic design combined with reliable drainage. Terrazza Pure is the perfect solution for anyone who wants to enjoy lots of natural light on their patio and appreciates reliable, modern designed weather protection at the same time.

The rectangular construction is the result of weinor's unique glass support system.

#### **ENJOY LIFE AL FRESCO**

Enjoy your patio from the first day of spring until well into autumn: weinor's Terrazza Pure patio roof will keep you well sheltered from the wind and other elements. And your patio furniture can remain outside without being damaged.