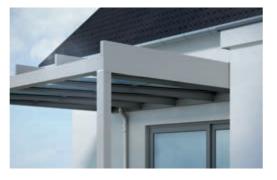

## VertiTex II vertical awning can be used for the best possible privacy, glare and sun protection all the way round the Terrazza Pure

Would you like to be protected from prying eyes and dazzling light from the sides and front? Then the VertiTex II vertical awning from weinor is the right choice. The **screens by weinor® collection** specially developed for the VertiTex II includes a large selection of high-quality fabrics. And the patented weinor Opti-Flow-System® ensures perfect fabric positioning. VertiTex II for Terrazza Pure is also available in the attractive looking VertiPlus version with design cover.

The **Sottezza II conservatory awning** promises a pleasant climate on your patio. The decorative sun protection is elegant, sleek, understated and easy to clean. As the Sottezza II is fitted under the patio roof. This protects it from moisture and dirt leaving the fabric attractive and clean.

### Sun and weather protection with a seamless look

With Terrazza Pure VertiPlus, the vertical awning's square cassette is integrated so cleverly into the glass patio roof that there are no visible transitions, edges or attachments. Everything matches perfectly – in terms of both technology and appearance.