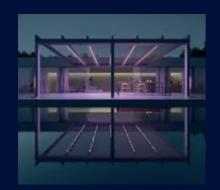

#### PLAY WITH COLOURS

Are you more in the mood for green today or rather blue? With the high-quality LED strips you are guaranteed to set the right tone. Your light is distributed evenly resulting in an incomparable atmosphere. Select from a variety of colour shades, dependent on the control system.

Plan your own lighting concept! Where would you like to fit the coloured LED strips? To the roof supports or rather the posts? Or even both? No problem! weinor has a variety of options so you can **immerse** your patio in the right light.

You can choose where to create the coloured light accents:

- On the outside of the upper or lower posts
- On the underside of the roof support, e.g alternating with the decorative strips of your choice too.