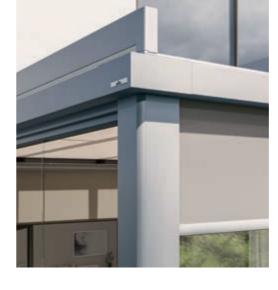

## VertiTex II vertical awning can be used for the best possible privacy, glare and sun protection all the way round the Terrazza Pure

Would you like to be protected from prying eyes and dazzling light from the sides and front? Then the VertiTex II vertical awning from weinor is the right choice. The **screens by weinor® collection** specially developed for the VertiTex II includes a large selection of high-quality fabrics. And the patented weinor Opti-Flow-System® ensures perfect fabric positioning. VertiTex II for Terrazza Pure is also available in the attractive looking VertiPlus version with design cover.

### Sun and weather protection with a seamless look

With Terrazza Pure VertiPlus, the vertical awning's square cassette is integrated so cleverly into the glass patio roof that there are no visible transitions, edges or attachments. Everything matches perfectly – in terms of both technology and appearance.