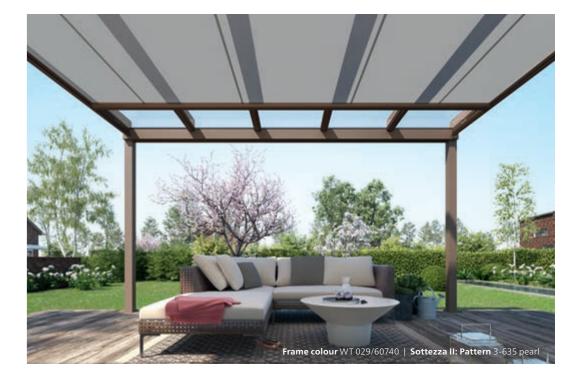

The **Sottezza II conservatory awning** promises a pleasant climate on your patio. The decorative sun protection is elegant, sleek, understated and easy to clean. As the Sottezza II is fitted under the patio roof. This protects it from moisture and dirt leaving the fabric attractive and clean.