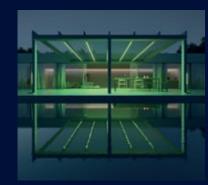

#### PLAY WITH COLOURS

Are you more in the mood for green today or rather blue? With the high-quality LED strips you are guaranteed to set the right tone. Your light is distributed evenly resulting in an incomparable atmosphere. Select from a variety of colour shades, dependent on the control system.

Plan your own lighting concept! Where would you like to fit the coloured LED strips? To the roof supports or rather the posts? Or even both? No problem! weinor has a variety of options so you can **immerse** your patio in the right light.

You can choose where to create the coloured light accents:

- On the outside of the upper or lower posts
- On the underside of the roof support, e.g alternating with the decorative strips of your choice too.