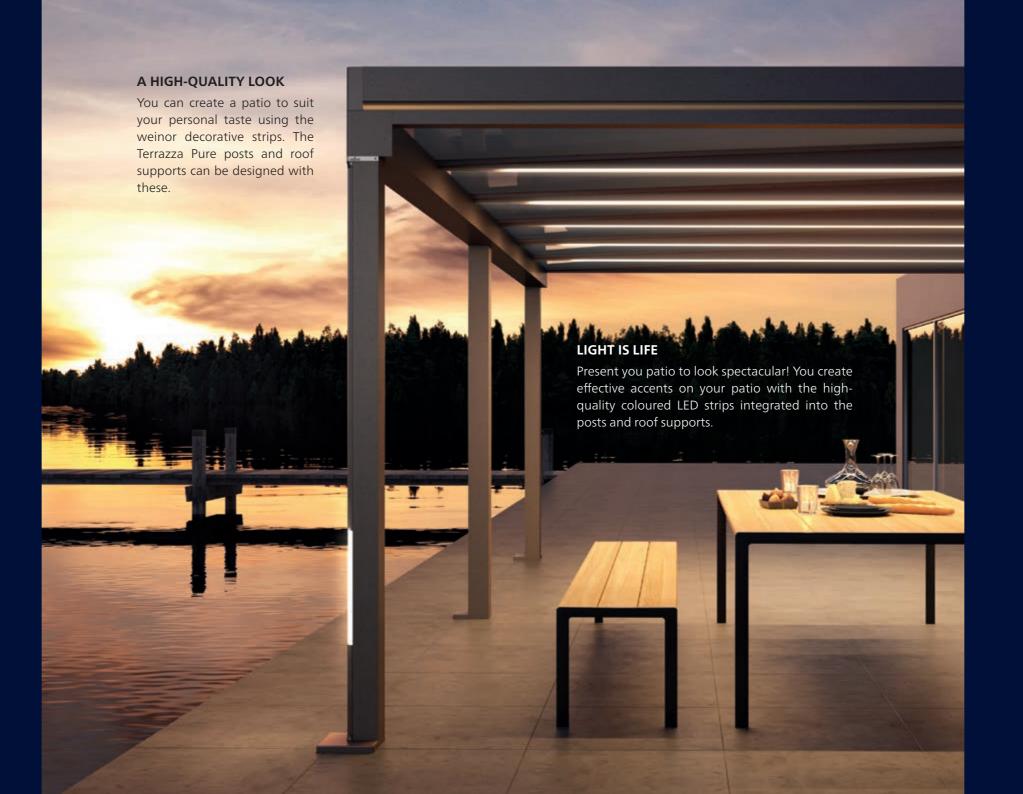

#### Design your patio to suit your personal taste!

For the space on your patio to become your own personal feel-good spot, doesn't just require sophisticated design but also an atmospheric mood. Terrazza Pure offers both. The cubic elegance is complemented perfectly by high-quality decorative strips and the unique lighting concept for posts and roof supports.

#### **EXCLUSIVE DECORATIVE STRIPS**

With the 5 decorative strips (silver aluminium, copper aluminium, brown aluminium, brass aluminium and anthracite aluminium) you can break totally new ground with your patio design. The anodised aluminium material gives your Terrazza Pure an elegant look.

The decorative strips can be integrated:

- Across the entire length of the posts' outsides
- On the underside of the centre roof support
- Sideways on the outer roof supports

#### PLAY WITH COLOURS

Are you more in the mood for green today or rather blue? With the high-quality LED strips you are guaranteed to set the right tone. Your light is distributed evenly resulting in an incomparable atmosphere. Select from a variety of colour shades, dependent on the control system.

Plan your own lighting concept! Where would you like to fit the coloured LED strips? To the roof supports or rather the posts? Or even both? No problem! weinor has a variety of options so you can **immerse** your patio in the right light.

You can choose where to create the coloured light accents:

- On the outside of the upper or lower posts
- On the underside of the roof support, e.g alternating with the decorative strips of your choice too.