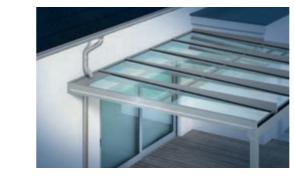

# LINES

Spectacular design – sophisticated technology: behind the modern cubic style of roof on the Terrazza Pure there is an extremely innovative design.

Standard patio roofs are designed angled so that rainwater can drain off. But not the Terrazza Pure! Here the pitch is integrated into the frame construction and is therefore invisible from the outside. The result: a clear, cubic design combined with reliable drainage. Terrazza Pure is the perfect solution for anyone who wants to enjoy lots of natural light on their patio and appreciates reliable, modern designed weather protection at the same time.

The rectangular construction is the result of weinor's unique glass support system.

#### Reliable protection against the rain

The roof support beams are proven to be both strong and durable, and are designed to be watertight so no water can get in around the glass supports. In instances where there is a wall connection to one side the installaton is carried out using a cover profile. This covers the roof support and provides rain protection.\*