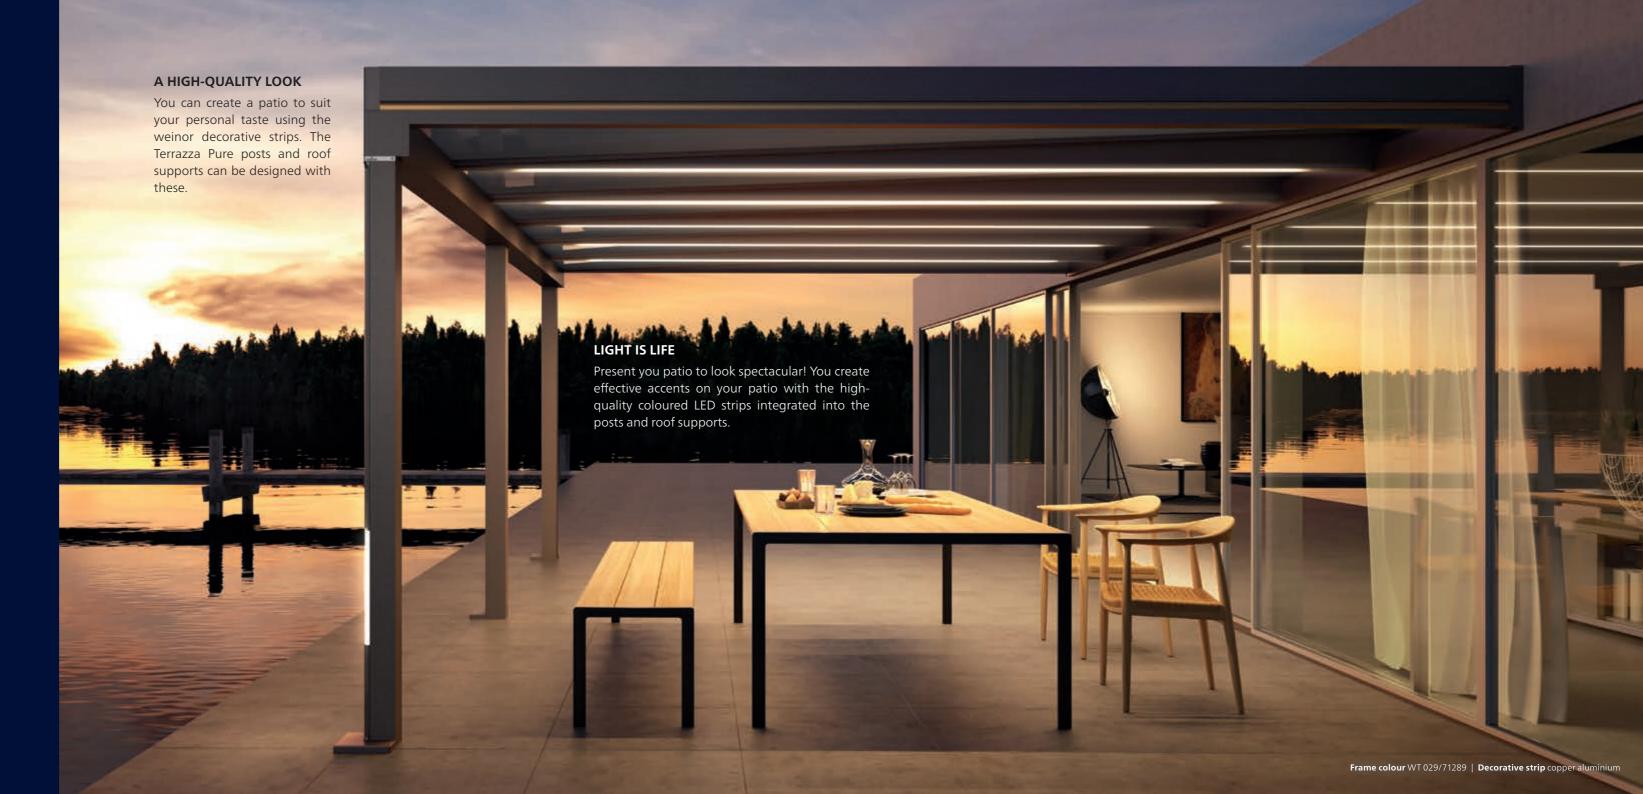

#### PLAY WITH COLOURS

Are you more in the mood for green today or rather blue? With the high-quality LED strips you are guaranteed to set the right tone. Your light is distributed evenly resulting in an incomparable atmosphere. Select from a variety of colour shades, dependent on the control system.

Plan your own lighting concept! Where would you like to fit the coloured LED strips? To the roof supports or rather the posts? Or even both? No problem! weinor has a variety of options so you can **immerse** your patio in the right light.

You can choose where to create the coloured light accents:

- On the outside of the upper or lower posts
- On the underside of the roof support, e.g alternating with the decorative strips of your choice too.