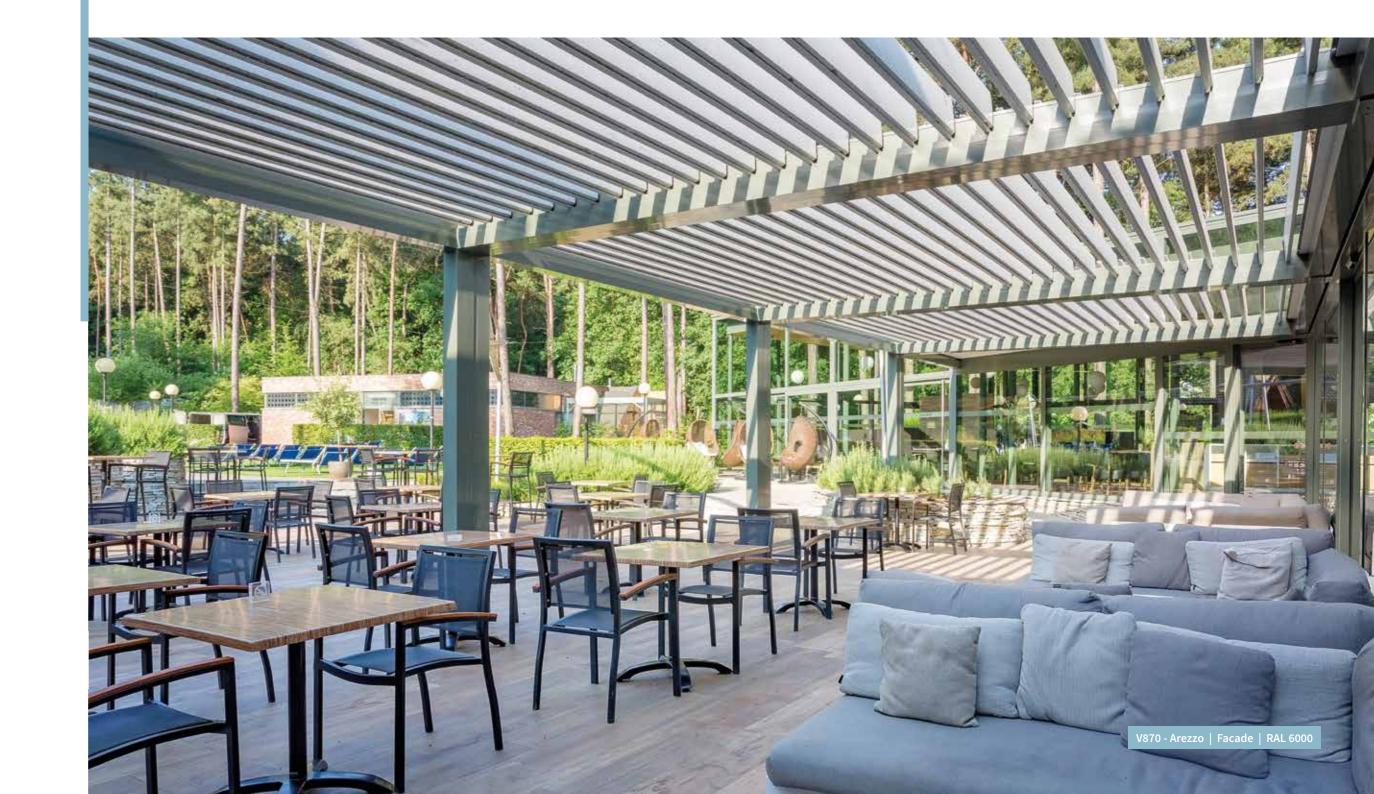

### FACADE INSTALLATION

If you choose for facade installation, the louvered roof is placed with one side against the facade. Due to the mounting on the facade, no posts are placed on this side. For facade installation, drainage is also prepared in all posts, so that the water is drained properly.

### V870 - Arezzo