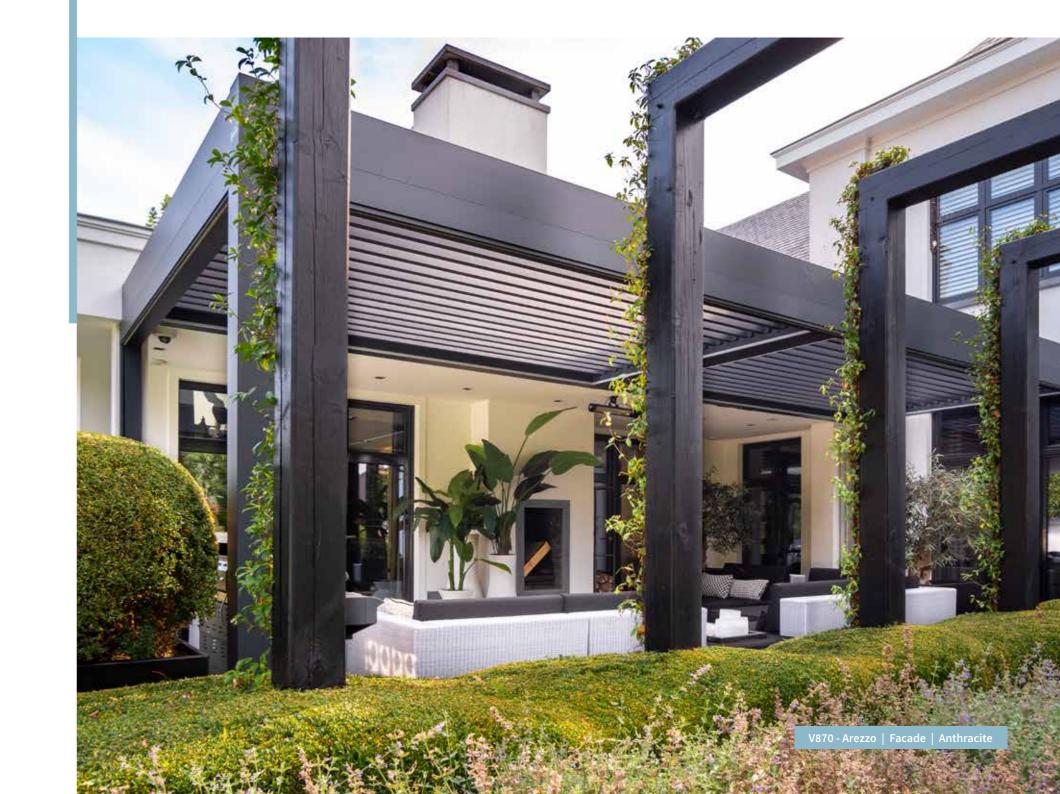

### V870 - Arezzo

### FACADE INSTALLATION

If you choose for facade installation, the louvered roof is placed with one side against the facade. Due to the mounting on the facade, no posts are placed on this side. For facade installation, drainage is also prepared in all posts, so that the water is drained properly.