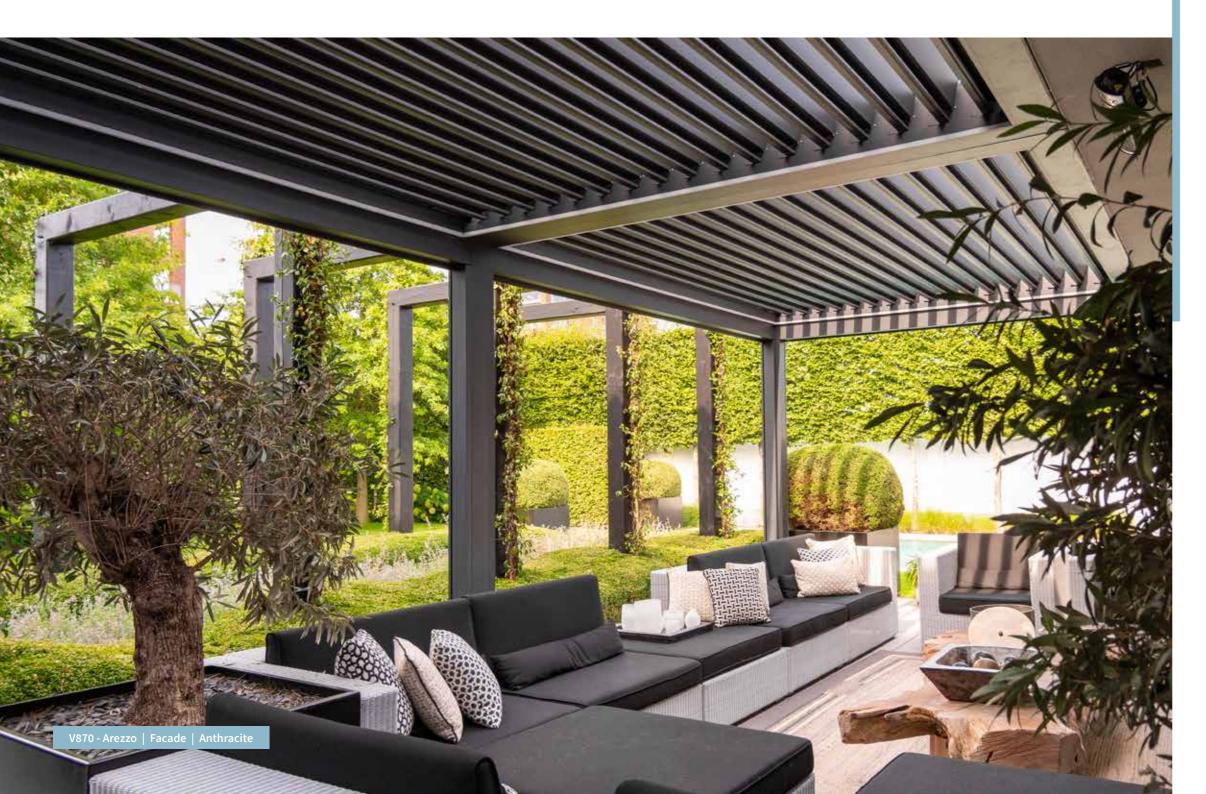

### FACADE INSTALLATION

If you choose for facade installation, the louvered roof is placed with one side against the facade. Due to the mounting on the facade, no posts are placed on this side. For facade installation, drainage is also prepared in all posts, so that the water is drained properly.

### V870 - Arezzo