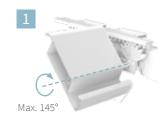

#### TILTING SLATS

The slats can be tilted to no less than 145 degrees.

The slats tilt with an extremely quiet motor and form a splash-proof roof when closed.