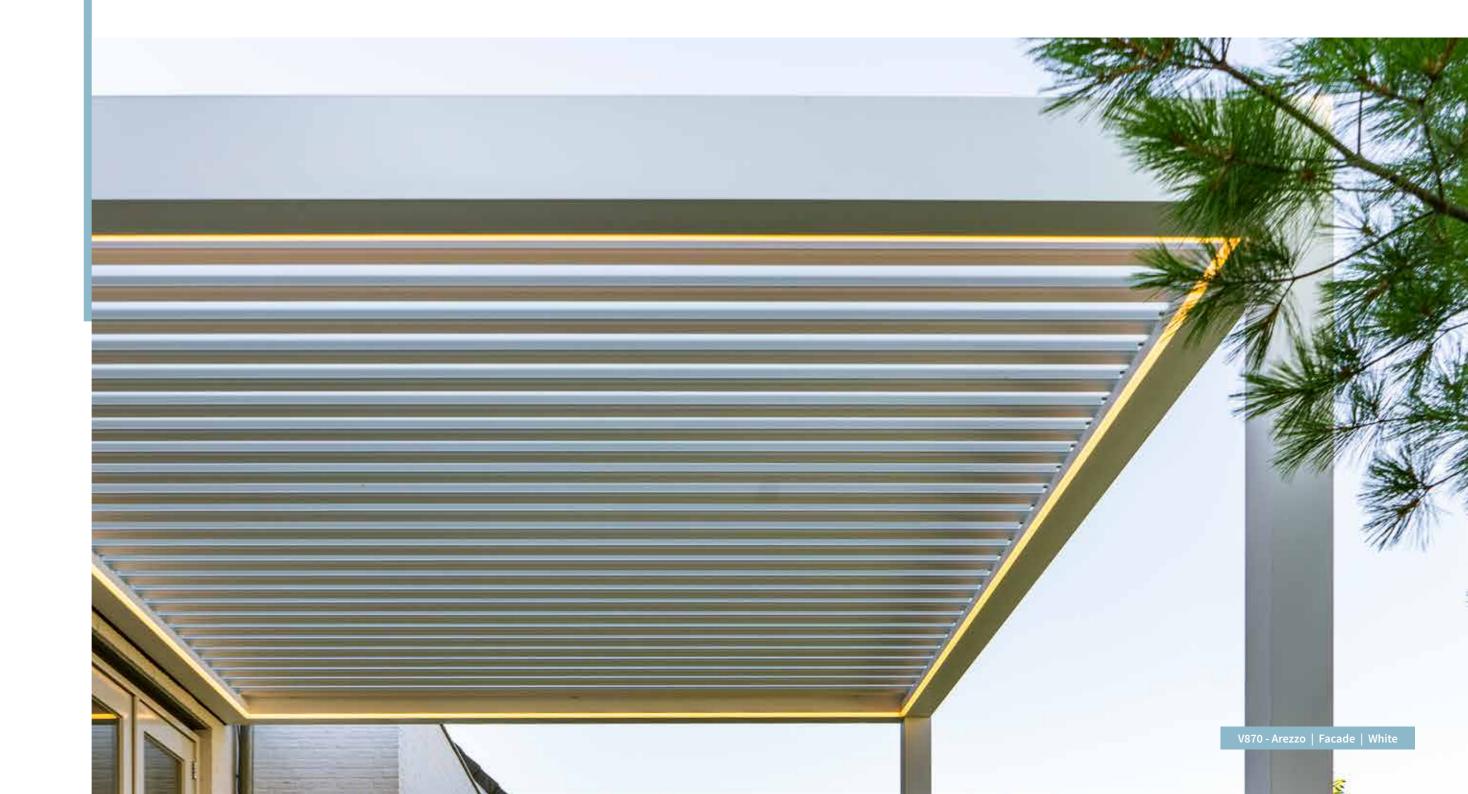

### FACADE INSTALLATION

If you choose for facade installation, the louvered roof is placed with one side against the facade. Due to the mounting on the facade, no posts are placed on this side. For facade installation, drainage is also prepared in all posts, so that the water is drained properly.

### LED LIGHTING

Your covered terrace is the place to spend pleasant evenings. Not only in the middle of summer but also early spring and late autumn. With LED lighting in the louvered roof, you can easily light up your terrace at dusk, which is not only practical but also very atmospheric. The LED lighting is incorporated in strips in the profile of the louvered roof, in this way the sleek design of roof is retained.