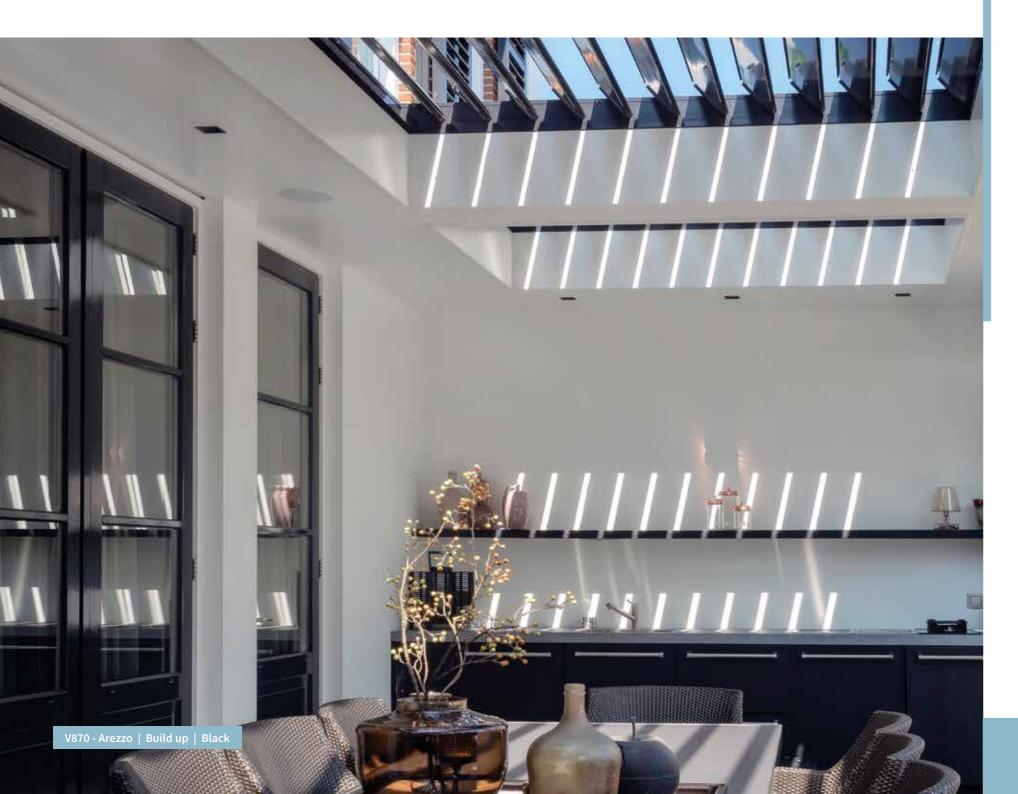

### INTEGRATION OR BUILD UP

The louvered roof can also be placed on an already existing construction. If you choose for the integration / build up installation type, the louvered roof will be executed without posts.

### V870 - Arezzo