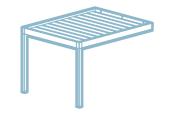

#### **FREESTANDING**

With a freestanding installation, the louvered roof is equipped with four or six posts depending on the dimensions. The roof can be placed anywhere in your garden. To ensure that the water is drained properly, drainage is prepared in two or more stands.

### FACADE INSTALLATION

If you choose for facade installation, the louvered roof is placed with one side against the facade. Due to the mounting on the facade, no posts are placed on this side. For facade installation, drainage is also prepared in all posts, so that the water is drained properly.

### INTEGRATION OR BUILD UP

The louvered roof can also be placed on an already existing construction. If you choose for the integration / build up installation type, the louvered roof will be executed without posts.