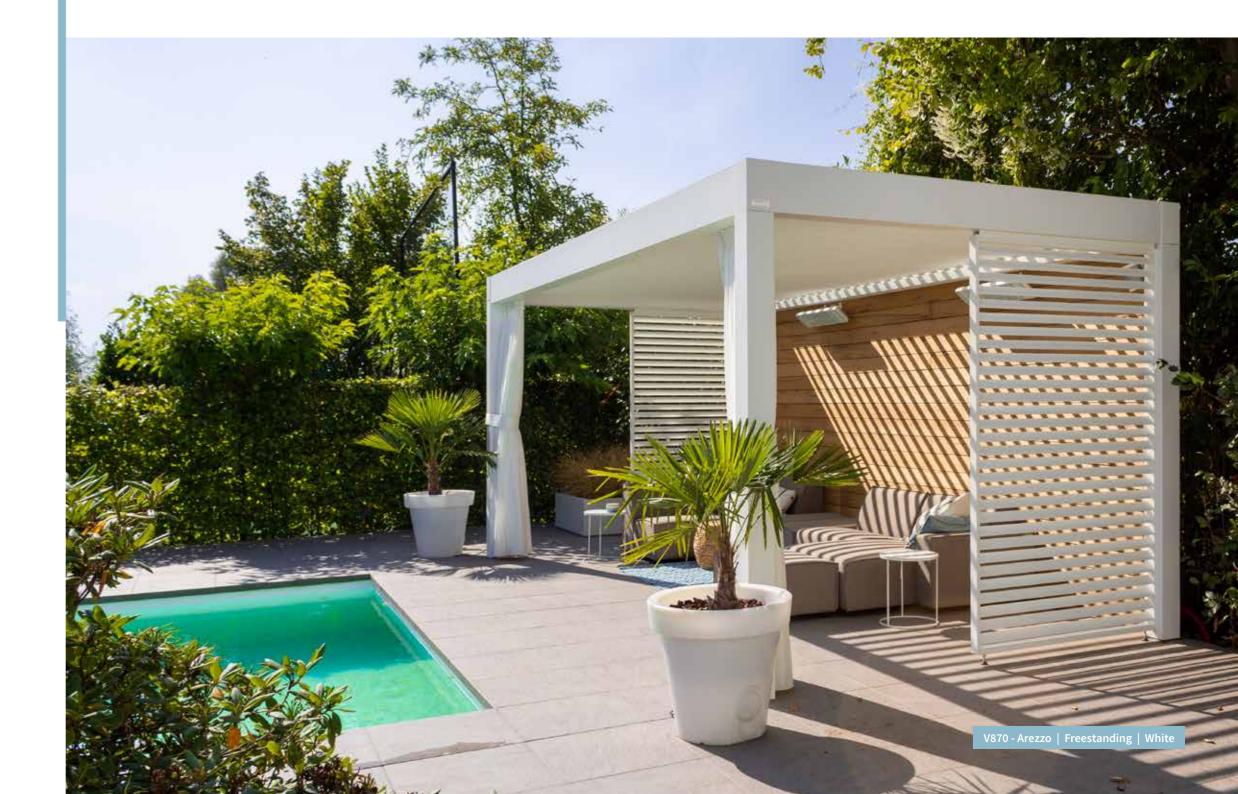

#### **FREESTANDING**

With a freestanding installation, the louvered roof is equipped with four or six posts depending on the dimensions. The roof can be placed anywhere in your garden. To ensure that the water is drained properly, drainage is prepared in two or more stands.

### V870 - Arezzo