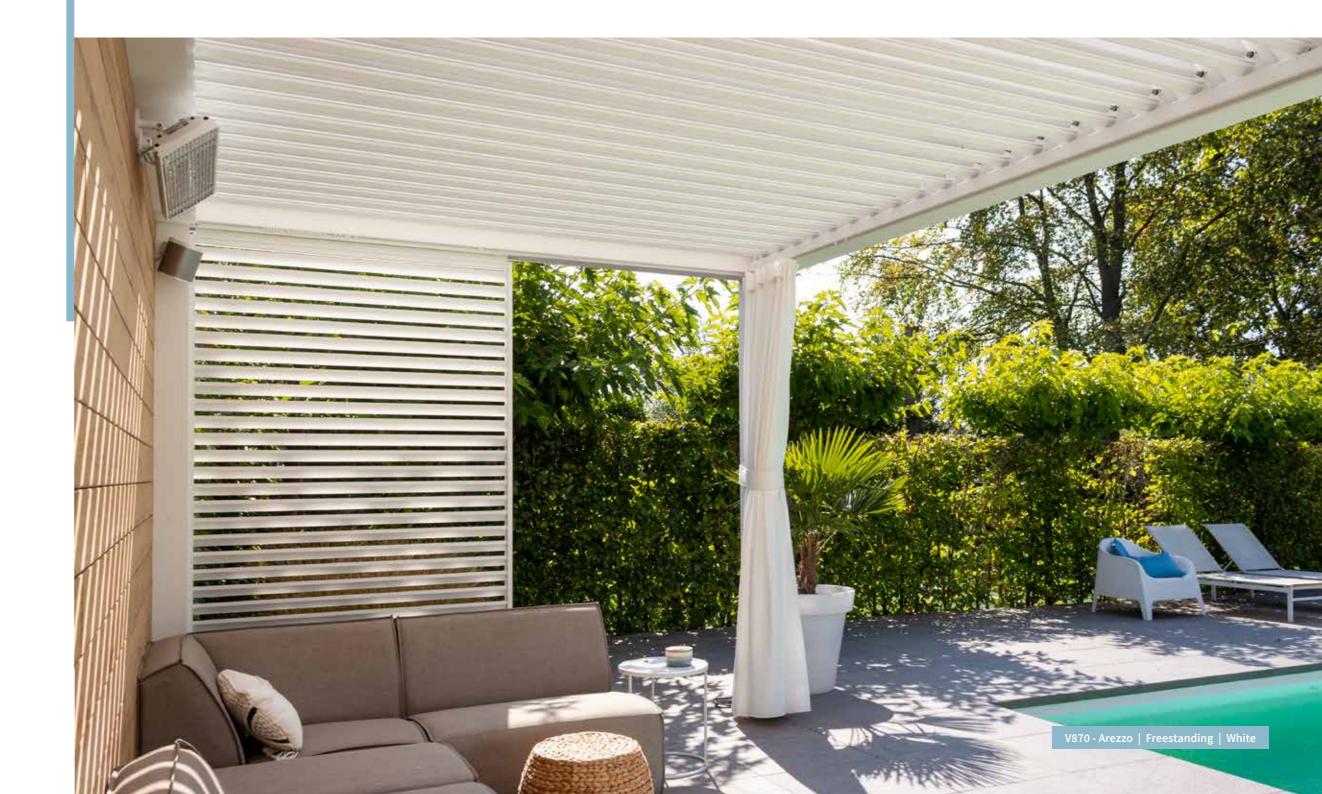

#### **FREESTANDING**

With a freestanding installation, the louvered roof is equipped with four or six posts depending on the dimensions. The roof can be placed anywhere in your garden. To ensure that the water is drained properly, drainage is prepared in two or more stands.

### V870 - Arezzo

#### TILTING SLATS

The slats can be tilted to no less than 145 degrees.

The slats tilt with an extremely quiet motor and form a splash-proof roof when closed.