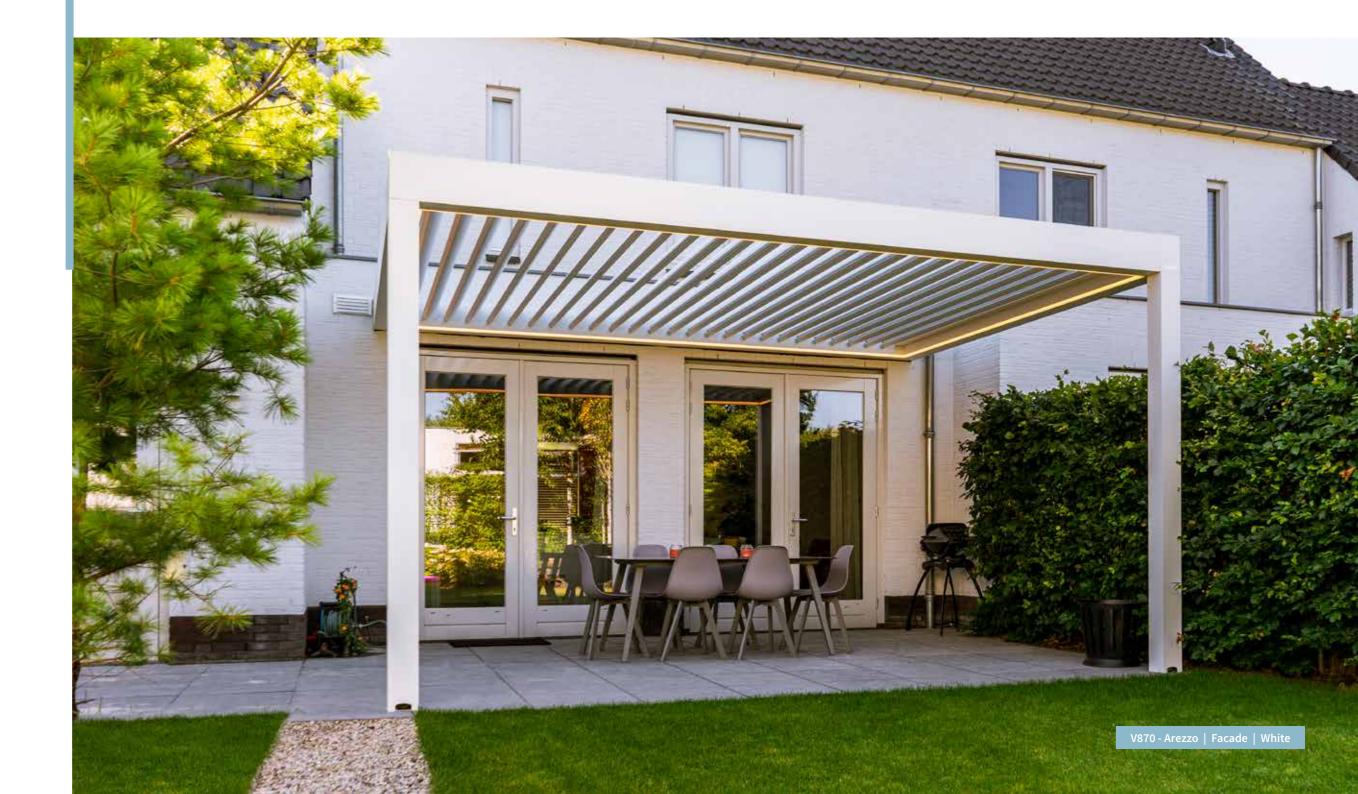

### V870 - Arezzo

### LED LIGHTING

Your covered terrace is the place to spend pleasant evenings. Not only in the middle of summer but also early spring and late autumn. With LED lighting in the louvered roof, you can easily light up your terrace at dusk, which is not only practical but also very atmospheric. The LED lighting is incorporated in strips in the profile of the louvered roof, in this way the sleek design of roof is retained.