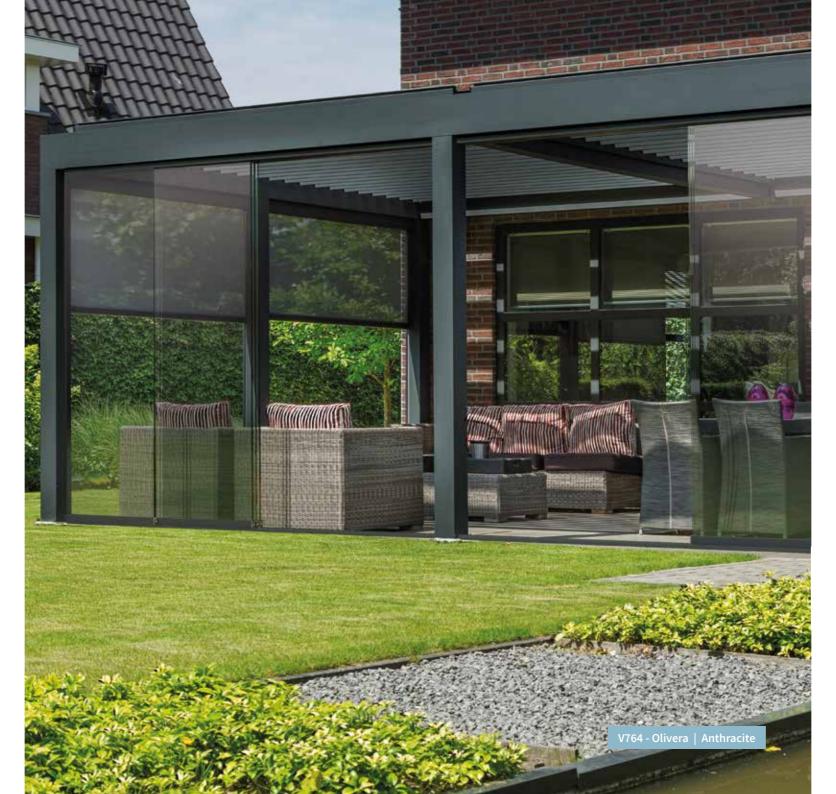

- V764 OLIVERA | Slidable glass wall
- V550 RITZSCREEN® | Ritsscreen
- V755 NOVA | Sliding frame

Would you like more information about the related products for louvered roofs? Your Verano® partner is happy to give you professional advice tailored to your personal situation.

### V764 - OLIVERA

The Olivera is a sliding glass wall with 8 mm or 10 mm of tempered glass. The glass panels are positioned on a smooth running, anodised rail and are equipped with a transport function. The Olivera can be used with all Verano® patio awnings and various other existing situations. The Verano® partner is happy to give you professional advice.