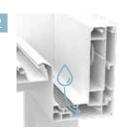

#### STRONG WATER MANAGEMENT

The enlarged gutters and the drain diameter ensure strong water management. In addition, the side covers of the slats ensure that no water can splash inside.