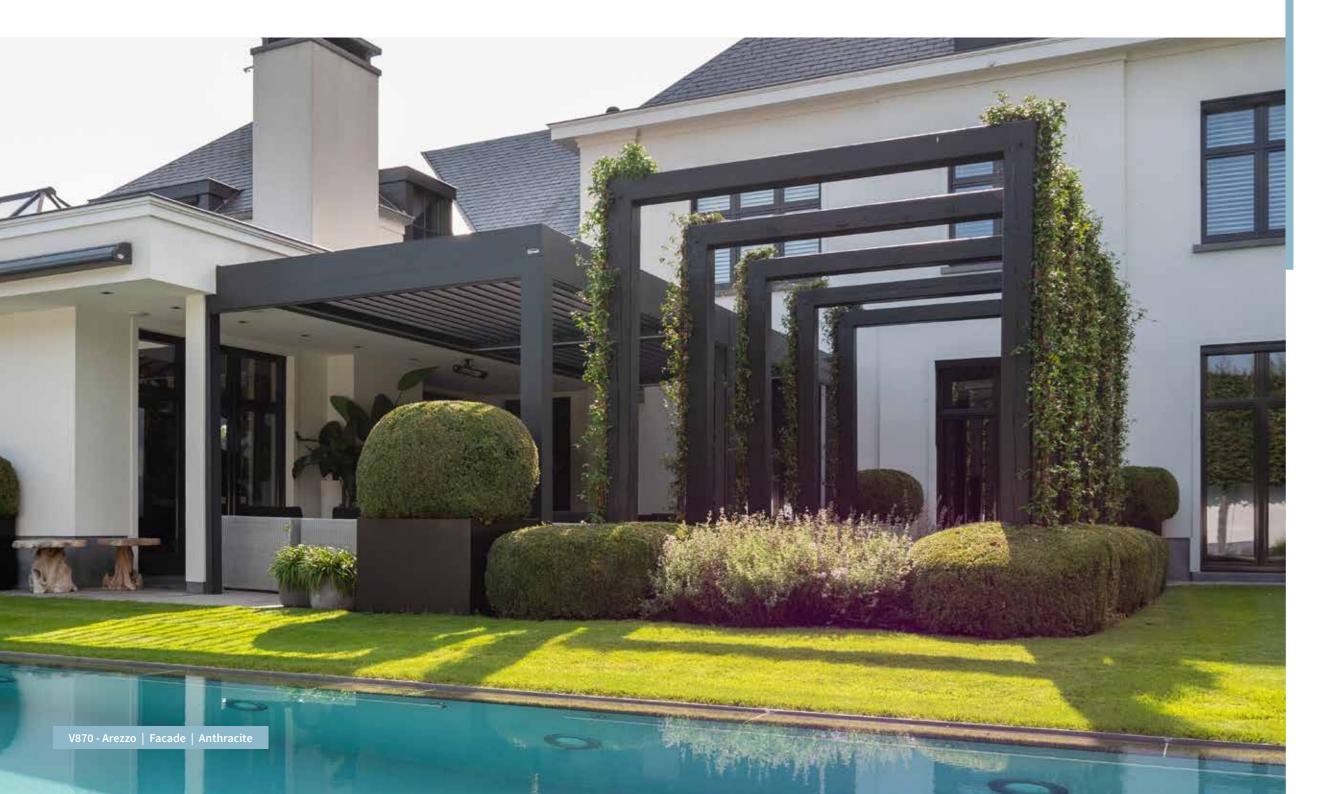

### V870 - Arezzo

### FACADE INSTALLATION

If you choose for facade installation, the louvered roof is placed with one side against the facade. Due to the mounting on the facade, no posts are placed on this side. For facade installation, drainage is also prepared in all posts, so that the water is drained properly.