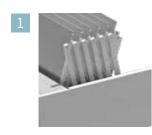

#### TILTING SLATS

The slats can be tilted to no less than 145 degrees.

The slats tilt with an extremely quiet motor and form a splash-proof roof when closed.

#### SLIDING SLATS

The slats can be fully opened and also tilted. The slats open, close and tilt with an extremely quiet motor and form a splash-proof roof when closed.