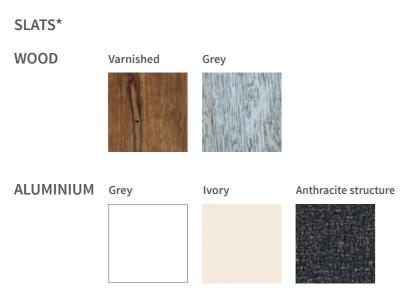

### PROFILE COLOURS

The colour of the profiles is decisive for the appearance of your louvered roof. The profiles of louvered roofs can be coated in any desired colour. The colours below can even be delivered extra fast.

#### BEST-SELLING PROFILE COLOURS\*

#### White

#### Black

\* Our profile colours are even more beautiful in real life! For this reason, always ask your Verano® partner for a colour swatch.