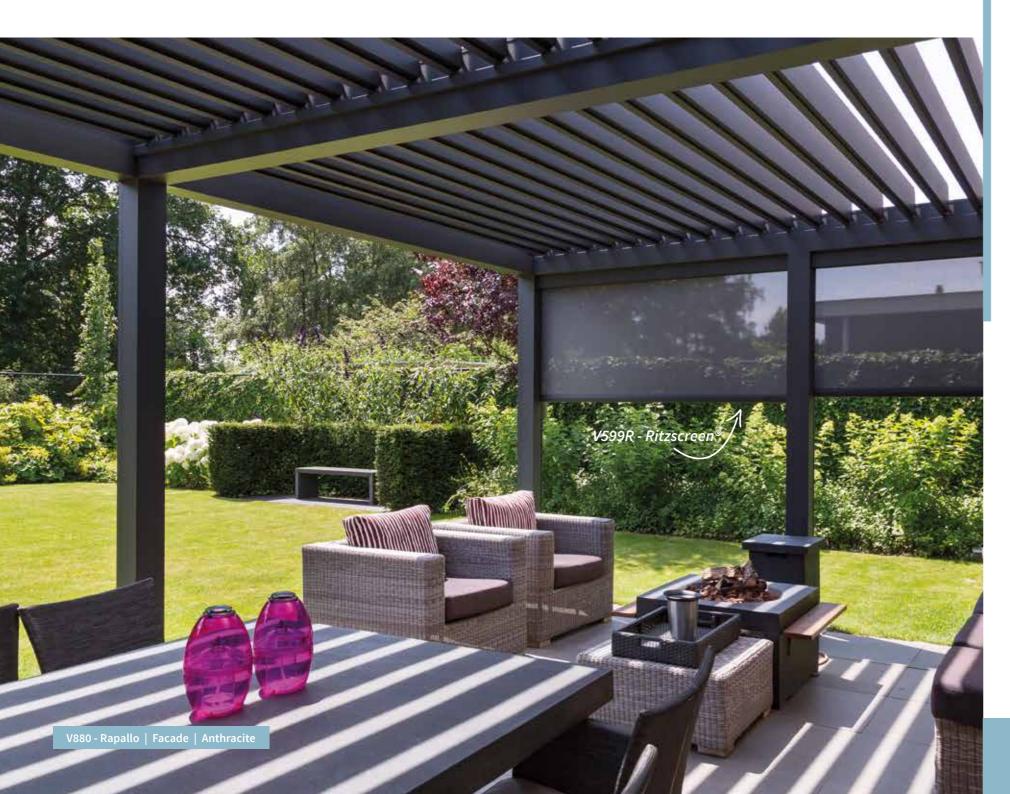

#### INTEGRATION OF RITZSCREENS®

The Rapallo louvered roof system can be prepared for the application of integrated Ritzscreens® for extra protection and privacy.

# V880 - Rapallo

#### SLIDING SLATS

The slats can be fully opened and also tilted. The slats open, close and tilt with an extremely quiet motor and form a splash-proof roof when closed.

#### ALUMINIUM TILT SYSTEM

The high-quality tilt system of the slats is made of aluminum. This provides a greatly improved functional and aesthetic result.

# RITZSCREEN® V870 - AREZZO

Zip screens are mainly known for their application to windows. The screen fabric repels incident sunlight, breaks the wind and keeps insects out. For these reasons, however, zip screens are also extremely suitable to provide extra protection under a louvered roof or veranda. Do you opt for integration of the screen guides in the uprights of the louvered roof? Then the products merge seamlessly into one another!