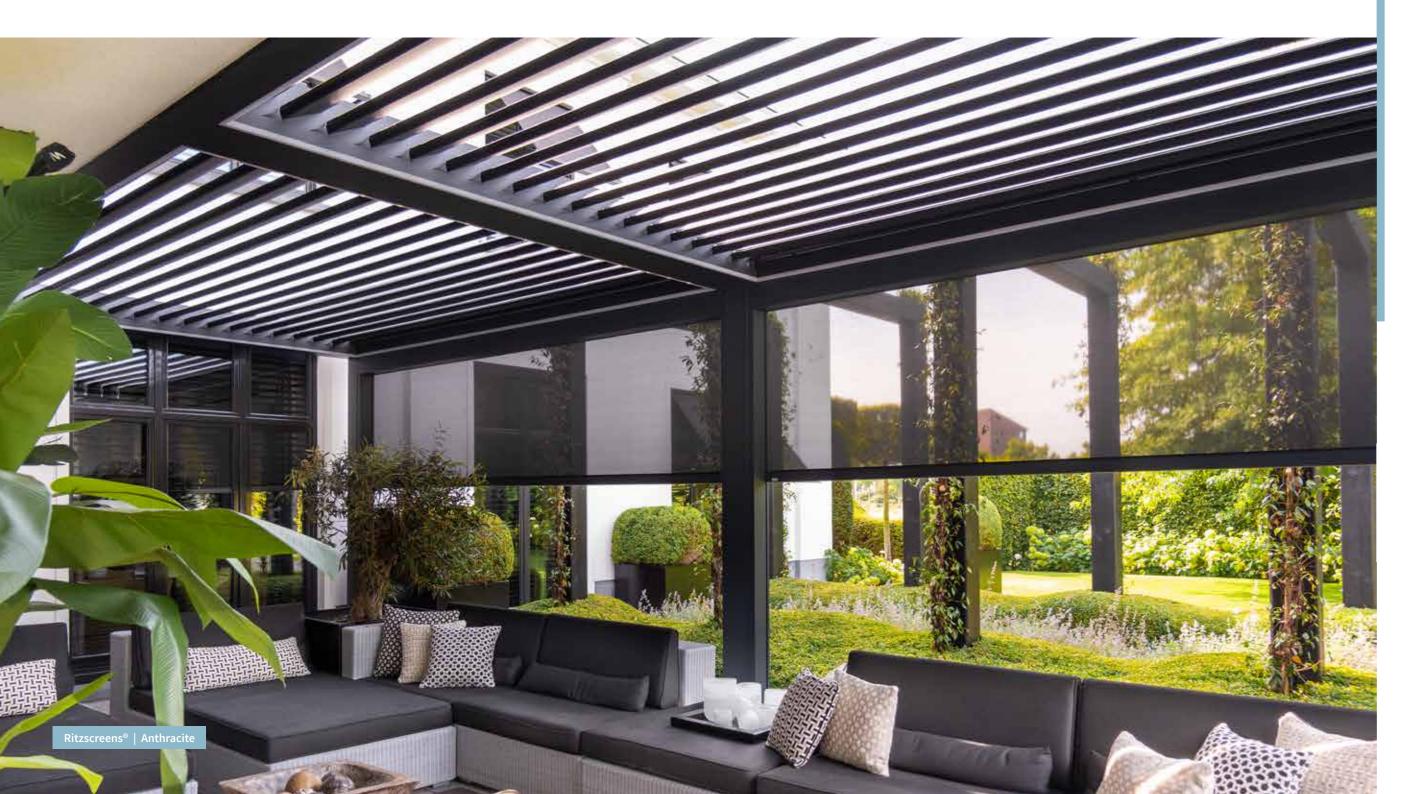

#### INTEGRATION OF RITZSCREENS®

The Rapallo louvered roof system can be prepared for the application of integrated Ritzscreens® for extra protection and privacy.

# RITZSCREEN® V870 - AREZZO

Zip screens are mainly known for their application to windows. The screen fabric repels incident sunlight, breaks the wind and keeps insects out. For these reasons, however, zip screens are also extremely suitable to provide extra protection under a louvered roof or veranda. Do you opt for integration of the screen guides in the uprights of the louvered roof? Then the products merge seamlessly into one another!