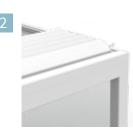

#### STRONG WATER MANAGEMENT

The enlarged gutters and the drain diameter ensure strong water management. In addition, the side covers of the slats ensure that no water can splash inside.

#### SCREWLESS DESIGN

Thanks to the way of installment, no screws are visible on the outside of the louvered roof. The control of the louvered roof is completely concealed in the beam as well, this means that no unsightly control strip protrudes above the louvered roof.