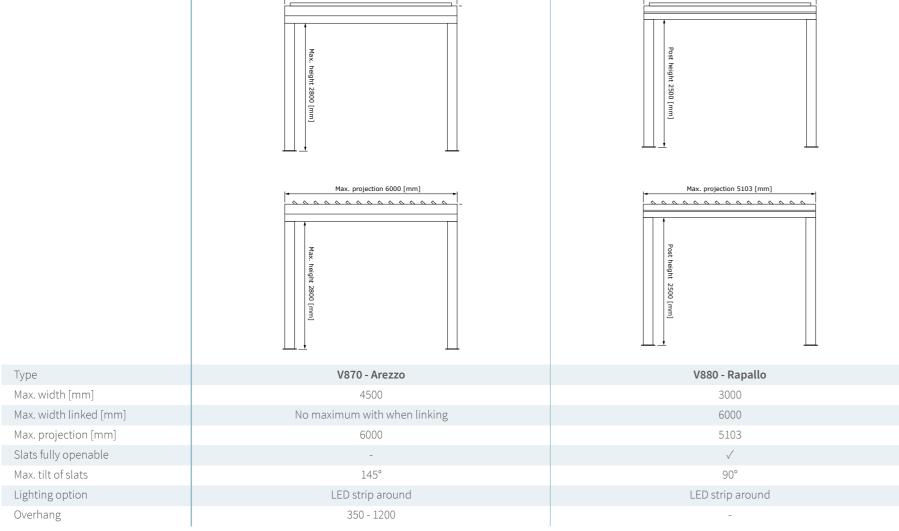

### V870 - Arezzo

#### TILTING SLATS

The slats can be tilted to no less than 145 degrees.

The slats tilt with an extremely quiet motor and form a splash-proof roof when closed.

#### **CERTIFIED QUALITY**

The system has the CE mark CE NEN EN 1991. This shows that the louvered roof with maximum dimensions of 4500 x 6000 mm in the Netherlands meets the European safety requirements for snow load and wind pressure according to CE NENEN 1991.

# V880 - Rapallo

#### SLIDING SLATS

The slats can be fully opened and also tilted. The slats open, close and tilt with an extremely quiet motor and form a splash-proof roof when closed.

### SIZES

Max. width 3000 [mm]

Max. width 4500 [mm]