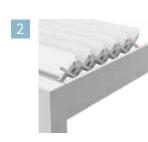

#### TILTING SLATS

The slats can be tilted to no less than 145 degrees.

The slats tilt with an extremely quiet motor and form a splash-proof roof when closed.

#### SLIDING SLATS

The slats can be fully opened and also tilted. The slats open, close and tilt with an extremely quiet motor and form a splash-proof roof when closed.