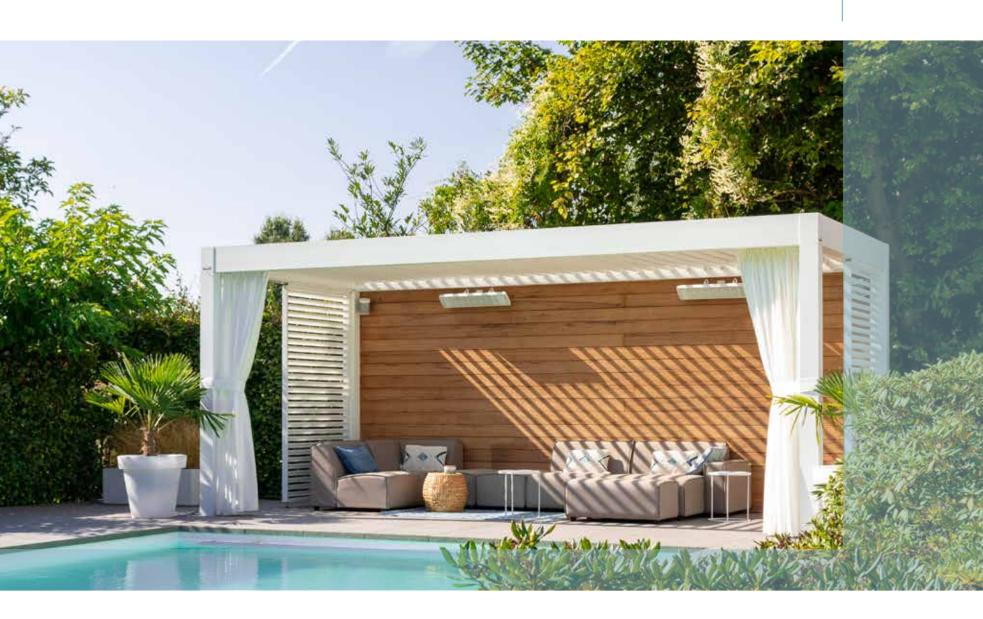

LOUVERED ROOFS

2

Spending time outside is what you enjoy all year round, rain or shine. More and more often the garden is in direct connection with the house and together both spaces form a whole. Being outside becomes living outside! A lovely place in your garden where you can unwind in the weekend with a good book or perhaps even the perfect place for your swimming pool or jacuzzi, that sounds fantastic right?

Make this your moment

We want it to be about you. We want to make sure you can completely enjoy any time of day whilst at home, both inside and outside! A lovely living environment will give you that ultimate feeling of coming home. Verano®'s louvered roof will allow you to turn your house into a safe and comfortable home and give you complete control of your living environment. Make this your moment!

### REGULATE SHADE

A louvered roof gives you the feeling of being in your garden with the same comfort as inside your home. You determine the amount of shade and sunlight that you let in by tilting the slats or sliding them open. For a south-facing terrace, preferably place the slats parallel to the facade of your home. In this way the amount of sunlight that comes in is the best controllable. Do you have a north-facing terrace? Then it is smart to place the slats perpendicular to the wall. The incidence of light can then best be regulated from the east or west. With the slats completely closed, you can create a splash-proof roof.