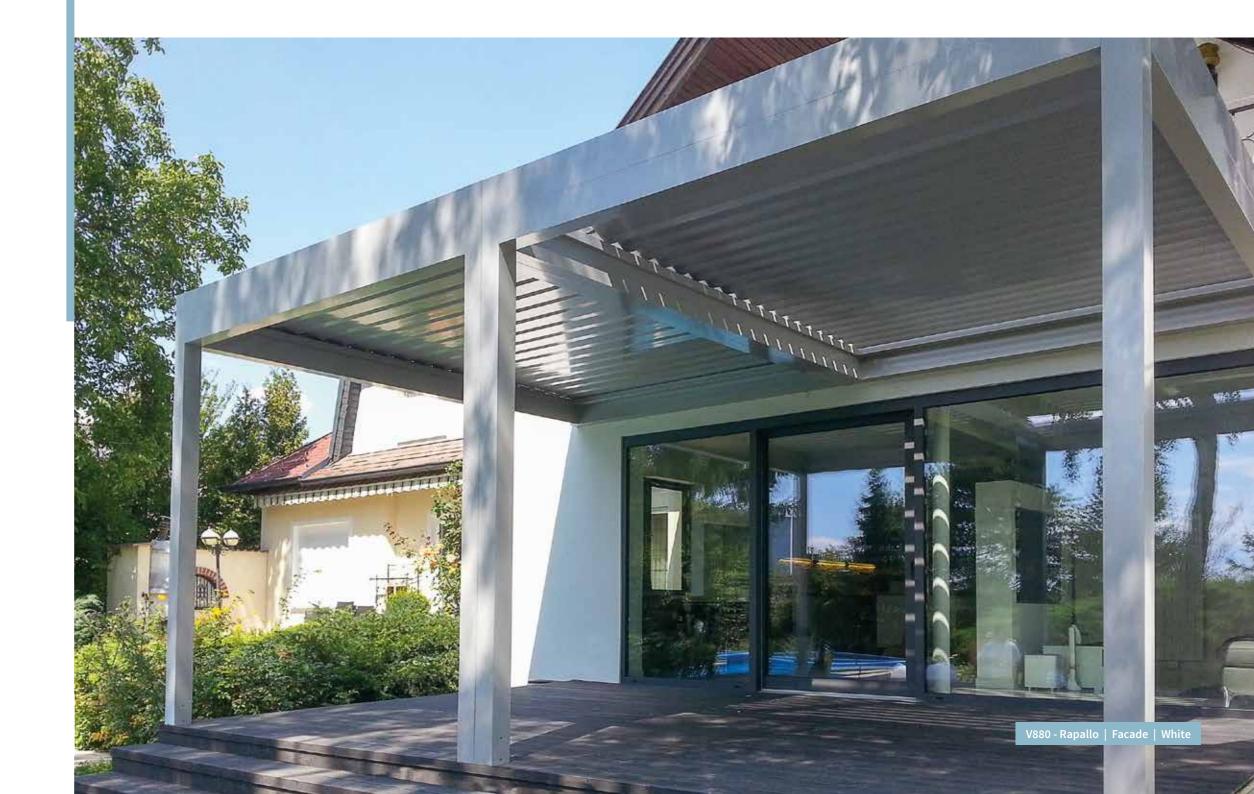

### FACADE INSTALLATION

If you choose for facade installation, the louvered roof is placed with one side against the facade. Due to the mounting on the facade, no posts are placed on this side. For facade installation, drainage is also prepared in all posts, so that the water is drained properly.

# V880 - Rapallo