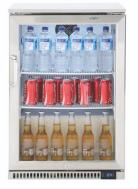

NAPOLEON OUTDOOR FRIDGE

### Broîl Kîng

BROIL KING REGAL 420

BROIL KING REGAL 520

BROIL KING IMPERIAL S670 PRO

BEEFEATER
PROLINE 6 BURNER- FLAT LID

BEEFEATER OUTDOOR FRIDGE

MONOLITH GRILL CLASSIC PRO-SERIE 2.0

KAMADO JOE CLASSIC III

MONOLITH GRILL CLASSIC PRO-SERIE 2.0

BEEFEATER OUTDOOR FRIDGE