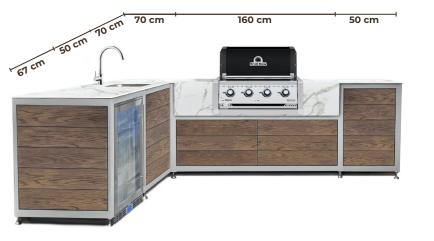

## CONFIGURATION EXAMPLES

EO kitchens are designed as a modular product, which bolt together with simple precision.

The modules allow limitless options for configuration of a layout - we will guide you through the process of design and specification to perfectly suit your own situation.

Here are some of the popular layout examples.

· STANDARD WORKTOP HEIGHT IS 93.4 CM, ADJUSTABLE BETWEEN 89.4 - 97. 4 CM

An EO Kitchen blends fine contemporary design with high quality materials and exceptional craftsmanship.