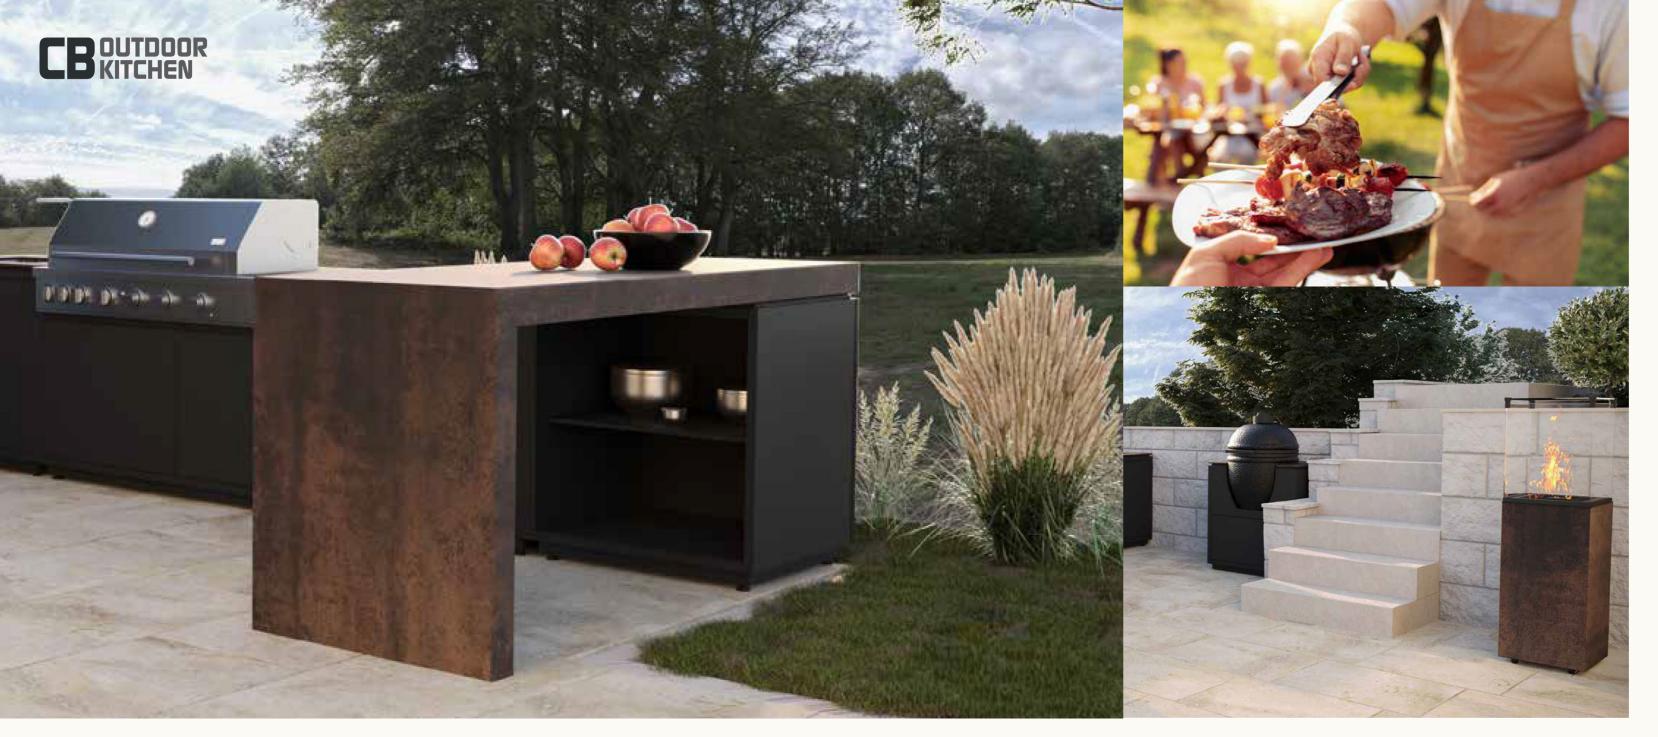

### **CB KITCHENS**

The CB Outdoor Kitchen offers the highest quality and is the ideal choice for cooking enthusiasts who want to cook and grill outdoors all year round - whether on the balcony, in the garden or on the terrace.

Thanks to their simple and flexible assembly system, the kitchen elements can be individually assembled and expanded as needed. The processed materials sintered ceramics and steel not only look good, but also provide years of guaranteed cooking fun.

### MODULAR AND HIGH QUALITY

The CB Outdoor Kitchen creates space for your own ideas.

Due to a large selection of various high-quality modules, each outdoor kitchen can be individually designed and conceived according to your own taste and available space.