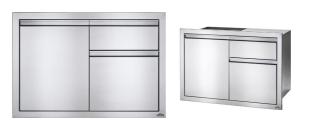

#### SINGLE DOOR & DOUBLE DRAWER

PRODUCT - H54.6CM / W80.9CM / D52CM CUT-OUT - H52CM / W79CM / D53CM

#### SINGLE DOOR & STANDARD DRAWER

PRODUCT - H70.5CM / W100.5CM / D59.5CM