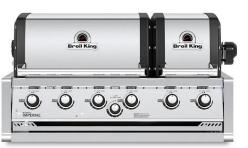

### Broîl Kîng

BROIL KING REGAL 420

BROIL KING REGAL 520

BROIL KING IMPERIAL S670 PRO

BEEFEATER
PROLINE 6 BURNER- FLAT LID

BEEFEATER OUTDOOR FRIDGE

MONOLITH GRILL CLASSIC PRO-SERIE 2.0

KAMADO JOE CLASSIC III

### Broil King

BROIL KING REGAL 420

BROIL KING REGAL 520

BROIL KING IMPERIAL S670 PRO

PROLINE® QUAD BURNER

BEEFEATER
PROLINE 6 BURNER- FLAT LID

BEEFEATER
PROLINE 6 BURNER- HOOD

KAMADO JOE CLASSIC III