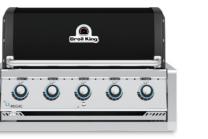

### Broîl Kîng

BROIL KING REGAL 420

BROIL KING REGAL 520

BROIL KING IMPERIAL S670 PRO

BEEFEATER
PROLINE 6 BURNER- FLAT LID

BEEFEATER OUTDOOR FRIDGE

MONOLITH GRILL CLASSIC PRO-SERIE 2.0

KAMADO JOE CLASSIC III

### Broil King

BROIL KING REGAL 420

BROIL KING REGAL 520

BROIL KING IMPERIAL S670 PRO

PROLINE® QUAD BURNER

BEEFEATER
PROLINE 6 BURNER- FLAT LID

BEEFEATER
PROLINE 6 BURNER- HOOD

KAMADO JOE CLASSIC III