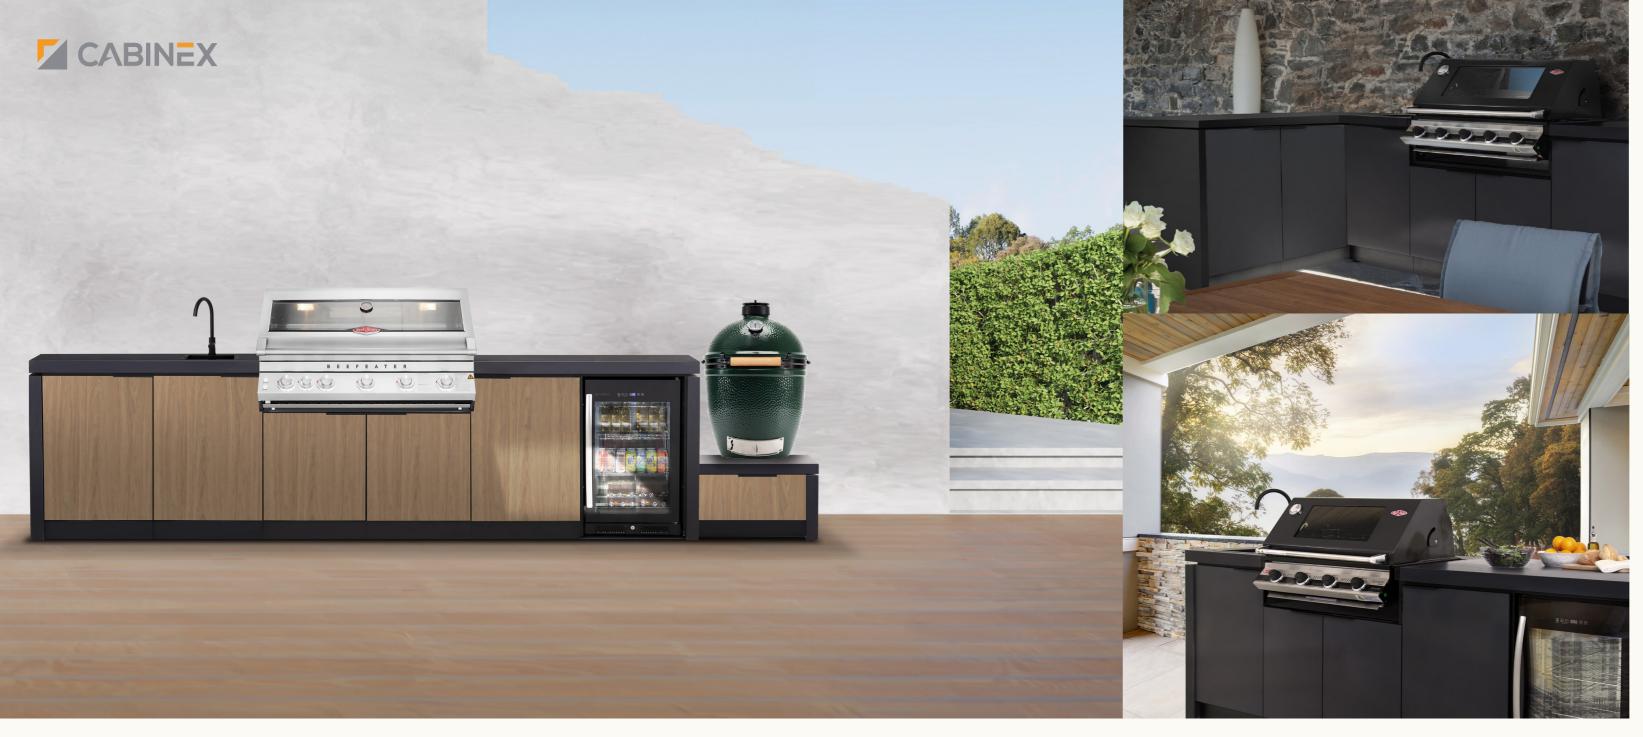

## CABINEX KITCHENS

Welcome to Cabinex<sup>™</sup> outdoor kitchens.

Beauty & functionality rolled into one. Market leading appliances, premium materials and award winning services are brought together to make your Outdoor BBQ Kitchen everything you've ever wanted.

## MODULAR AND CONTEMPORARY

Create the outdoor kitchen of your dreams with the Cabinex<sup>™</sup> Pro series for a special and exclusive kitchen that's tailored to your own style.

You can design your dream outdoor kitchen by mixing and matching our range of modules, door colours, worktop and of course appliances. With this range and flexibility, you will have an outdoor kitchen that will broaden your cooking experience.

### CABINEX KITCHEN FEATURES