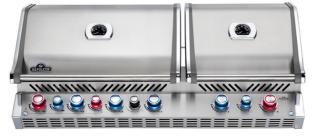

BEEFEATER PROLINE 6 BURNER- HOOD

BEEFEATER
PROLINE 6 BURNER- FLAT LID

BEEFEATER 7000 CLASSIC 4 BURNER

BEEFEATER 7000 CLASSIC 5 BURNER

BEEFEATER 7000 PREMIUM 4 BURNER

BEEFEATER 7000 PREMIUM 5 BURNER

BEEFEATER 1600S SERIES 4 BURNER

BEEFEATER 1600S SERIES 5 BURNER

BEEFEATER 1200S SEERIES 4 BURNER

BEEFEATER 1200S SERIES 5 BURNER

BEEFEATER 1200E SEERIES 4 BURNER

BEEFEATER 1200E SERIES 5 BURNER

SIGNATURE® 3000 4 BURNER

SIGNATURE® 3000 5 BURNER