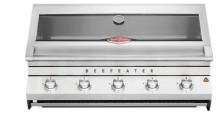

### BEEFEATER 3000 SERIES - 5 BURNER



### BEEFEATER PROLINE ROASTER BURNER



### BEEFEATER 3000 SERIES - 4 BURNER PREMIUM



### BEEFEATER 3000 SERIES - 5 BURNER PREMIUM



### BEEFEATER PROLINE PREMIUM



350 cm



## CABINEX KITCHEN APPLIANCES

Cabinex<sup>™</sup> outdoor kitchens are proudly partnered with the iconic Australian barbecue brand BeefEater who have been at the forefront of the outdoor cooking market for over 30 years. BeefEater barbecues are constructed from high grade robust materials to withstand harsh weather conditions and with the many unique features that these barbecues offer, this is a perfect addition to give you that ultimate cooking experience.





BEEFEATER PROLINE 6 BURNER- HOOD



BEEFEATER
PROLINE 6 BURNER- FLAT LID



BEEFEATER 7000 CLASSIC 4 BURNER



BEEFEATER 7000 CLASSIC 5 BURNER



BEEFEATER 7000 PREMIUM 4 BURNER



BEEFEATER 7000 PREMIUM 5 BURNER



BEEFEATER 1600S SERIES 4 BURNER



BEEFEATER 1600S SERIES 5 BURNER



BEEFEATER 1200S SEERIES 4 BURNER



BEEFEATER 1200S SERIES 5 BURNER



BEEFEATER 1200E SEERIES 4 BURNER



BEEFEATER 1200E SERIES 5 BURNER



SIGNATURE® 3000 4 BURNER



SIGNATURE® 3000 5 BURNER





Create your own modern, sleek cooking and dining area, with highly durable waterpfoor surfaces, and clever storage solutions.





### **CB KITCHENS**

The CB Outdoor Kitchen offers the highest quality and is the ideal choice for cooking enthusiasts who want to cook and grill outdoors all year round - whether on the balcony, in the garden or on the terrace.

Thanks to their simple and flexible assembly system, the kitch