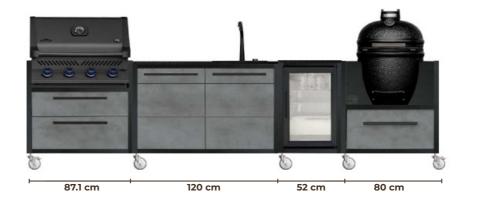

## CONFIGURATION EXAMPLES

EO kitchens are designed as a modular product, which bolt together with simple precision.

The modules allow limitless options for configuration of a layout - we will guide you through the process of design and specification to perfectly suit your own situation.

Here are some of the popular layout examples.

Technical perfection, high-quality

workmanship and a wealth of

options – combine all the things

you love to create the ultimate

outdoor cooking experience.