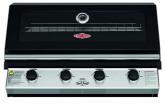

### BEEFEATER 3000 SERIES - 4 BURNER

## CABINEX KITCHEN APPLIANCES

Cabinex<sup>™</sup> outdoor kitchens are proudly partnered with the iconic Australian barbecue brand BeefEater who have been at the forefront of the outdoor cooking market for over 30 years. BeefEater barbecues are constructed from high grade robust materials to withstand harsh weather conditions and with the many unique features that these barbecues offer, this is a perfect addition to give you that ultimate cooking experience.