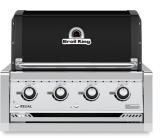

### Broîl Kîng

BROIL KING REGAL 420

BROIL KING REGAL 520

BROIL KING IMPERIAL S670 PRO

BEEFEATER
PROLINE 6 BURNER- FLAT LID

BEEFEATER OUTDOOR FRIDGE

MONOLITH GRILL CLASSIC PRO-SERIE 2.0

KAMADO JOE CLASSIC III

### Broil King

BROIL KING REGAL 420

BROIL KING REGAL 520

BROIL KING IMPERIAL S670 PRO

PROLINE® QUAD BURNER

BEEFEATER
PROLINE 6 BURNER- FLAT LID

BEEFEATER
PROLINE 6 BURNER- HOOD

KAMADO JOE CLASSIC III