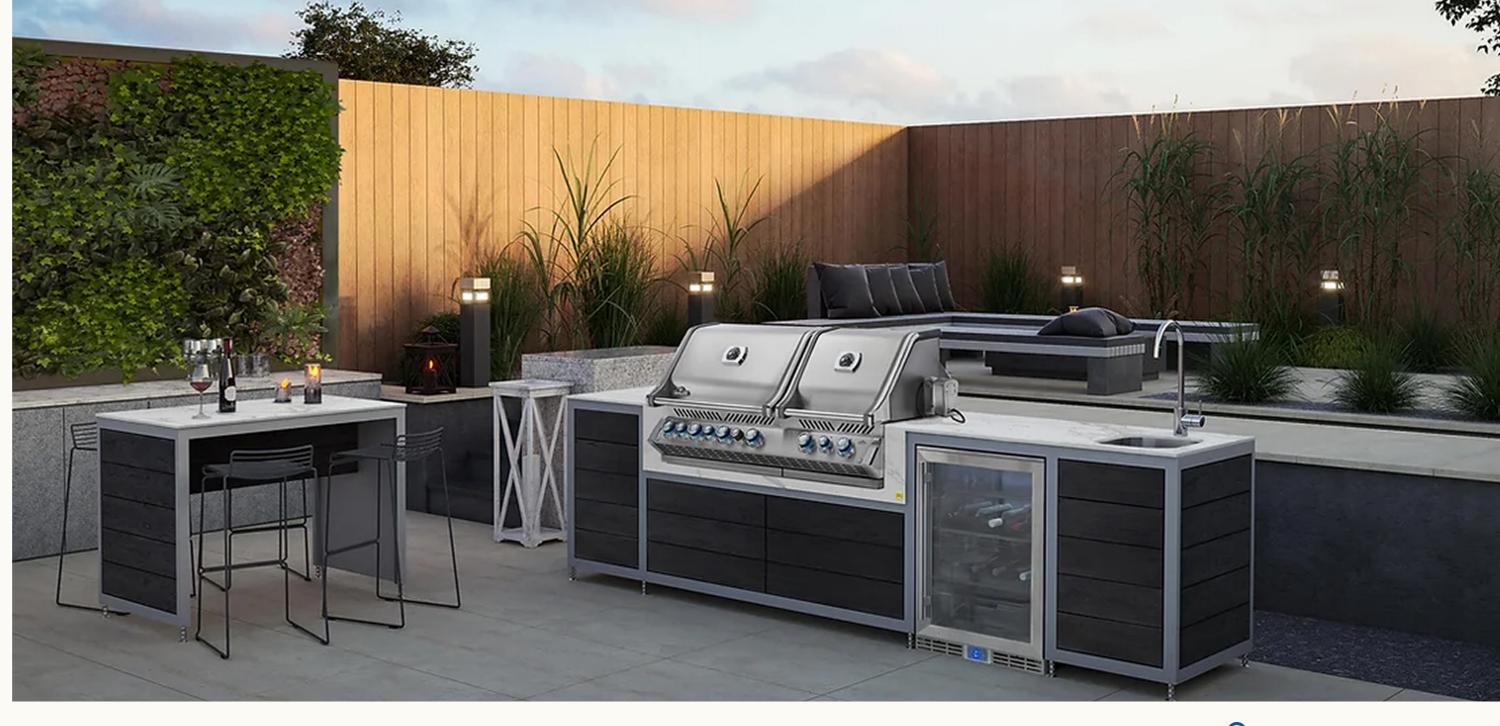

## CABINEX KITCHENS

Welcome to Cabinex<sup>™</sup> outdoor kitchens.

Beauty & functionality rolled into one. Market leading appliances, premium materials and award winning services are brought together to make your Outdoor BBQ Kitchen everything you've ever wanted.

## MODULAR AND CONTEMPORARY

Create the outdoor kitchen of your dreams with the Cabinex<sup>™</sup> Pro series for a special and exclusive kitchen that's tailored to your own style.

You can design your dream outdoor kitchen by mixing and matching our range of modules, door colours, worktop and of course appliances. With this range and flexibility, you will have an outdoor kitchen that will broaden your cooking experience.

Create your own modern, sleek cooking and dining area, with highly durable waterpfoor surfaces, and clever storage solutions.