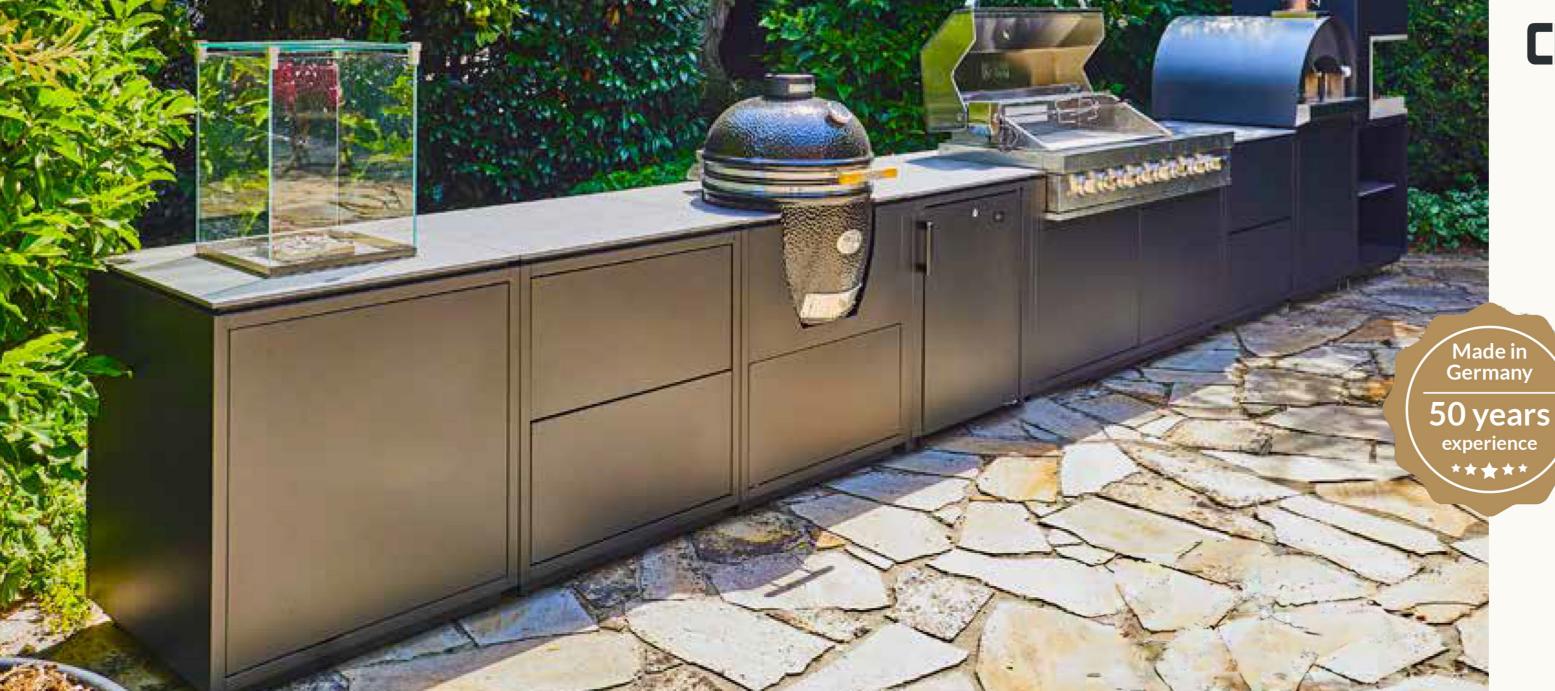

## BURNOUT KITCHENS

Crafted in Germany, Burnout outdoor kitchens epitomize unmatched craftsmanship. With precision in every cut, perfection in every weld, exactness in every seam. For more enjoyment and greater durability.

Burnout outdoor kitchens are easily compatible with a variety of grill and hotplate manufacturers, such as Napoleon, Broil King or Kamado Joe. Burnout outdoor kitchens are built for the outdoors. Made of high-quality stainless steel, weather-resistant and UV-resistant materials, and hardware that has been certified for outdoor use. So they last: At least ten years. Guaranteed.

### MODULAR

Burnout outdoor kitchens can be modified as your needs evolve. Even years from now, you will be able to expand it without any alterations in the colour scheme.