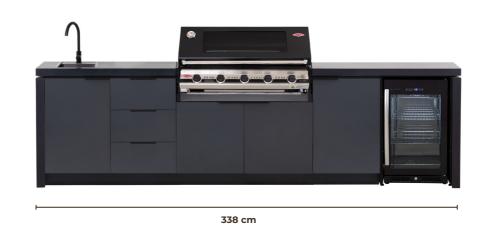

## CONFIGURATION EXAMPLES

EO kitchens are designed as a modular product, which bolt together with simple precision.

The modules allow limitless options for configuration of a layout - we will guide you through the process of design and specification to perfectly suit your own situation.

Here are some of the popular layout examples.

· STANDARD WORKTOP HEIGHT IS 93.4 CM, ADJUSTABLE BETWEEN 89.4 - 97. 4 CM

An EO Kitchen blends fine contemporary design with high quality materials and exceptional craftsmanship.