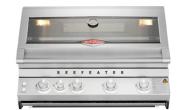

RNER



### BEEFEATER PROLINE ROASTER BURNER



### BEEFEATER 3000 SERIES - 4 BURNER PREMIUM



### BEEFEATER 3000 SERIES - 5 BURNER PREMIUM



### BEEFEATER PROLINE PREMIUM



350 cm



## CABINEX KITCHEN APPLIANCES

Cabinex<sup>™</sup> outdoor kitchens are proudly partnered with the iconic Australian barbecue brand BeefEater who have been at the forefront of the outdoor cooking market for over 30 years. BeefEater barbecues are constructed from high grade robust materials to withstand harsh weather conditions and with the many unique features that these barbecues offer, this is a perfect addition to give you that ultimate cooking experience.





BEEFEATER PROLINE 6 BURNER- HOOD



BEEFEATER
PROLINE 6 BURNER- FLAT LID



BEEFEATER 7000 CLASSIC 4 BURNER



BEEFEATER 7000 CLASSIC 5 BURNER



BEEFEATER 7000 PREMIUM 4 BURNER



BEEFEATER 7000 PREMIUM 5 BURNER



BEEFEATER 1600S SERIES 4 BURNER



BEEFEATER 1600S SERIES 5 BURNER



BEEFEATER 1200S SEERIES 4 BURNER



BEEFEATER 1200S SERIES 5 BURNER



BEEFEATER 1200E SEERIES 4 BURNER



BEEFEATER 1200E SERIES 5 BURNER



SIGNATURE® 3000 4 BURNER



SIGNATURE® 3000 5 BURNER





Create your own modern, sleek cooking and dining area, with highly durable waterpfoor surfaces, and clever storage solutions.





### **CB KITCHENS**

The CB Outdoor Kitchen offers the highest quality and is the ideal choice for cooking enthusiasts who want to cook and grill outdoors all year round - whether on the balcony, in the garden or on the terrace.

Thanks to their simple and flexible assembly system, the kitchen elements can be individually ass