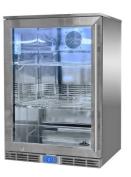

NAPOLEON OUTDOOR FRIDGE

### Broîl Kîng

BROIL KING REGAL 420

BROIL KING REGAL 520

BROIL KING IMPERIAL S670 PRO

BEEFEATER
PROLINE 6 BURNER- FLAT LID

BEEFEATER OUTDOOR FRIDGE

MONOLITH GRILL CLASSIC PRO-SERIE 2.0

KAMADO JOE CLASSIC III

MONOLITH GRILL CLASSIC PRO-SERIE 2.0

BEEFEATER OUTDOOR FRIDGE