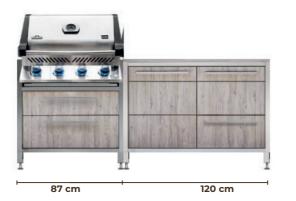

## CONFIGURATION EXAMPLES

EO kitchens are designed as a modular product, which bolt together with simple precision.

The modules allow limitless options for configuration of a layout - we will guide you through the process of design and specification to perfectly suit your own situation.

Here are some of the popular layout examples.

Technical perfection, high-quality

workmanship and a wealth of

options – combine all the things

you love to create the ultimate

outdoor cooking experience.