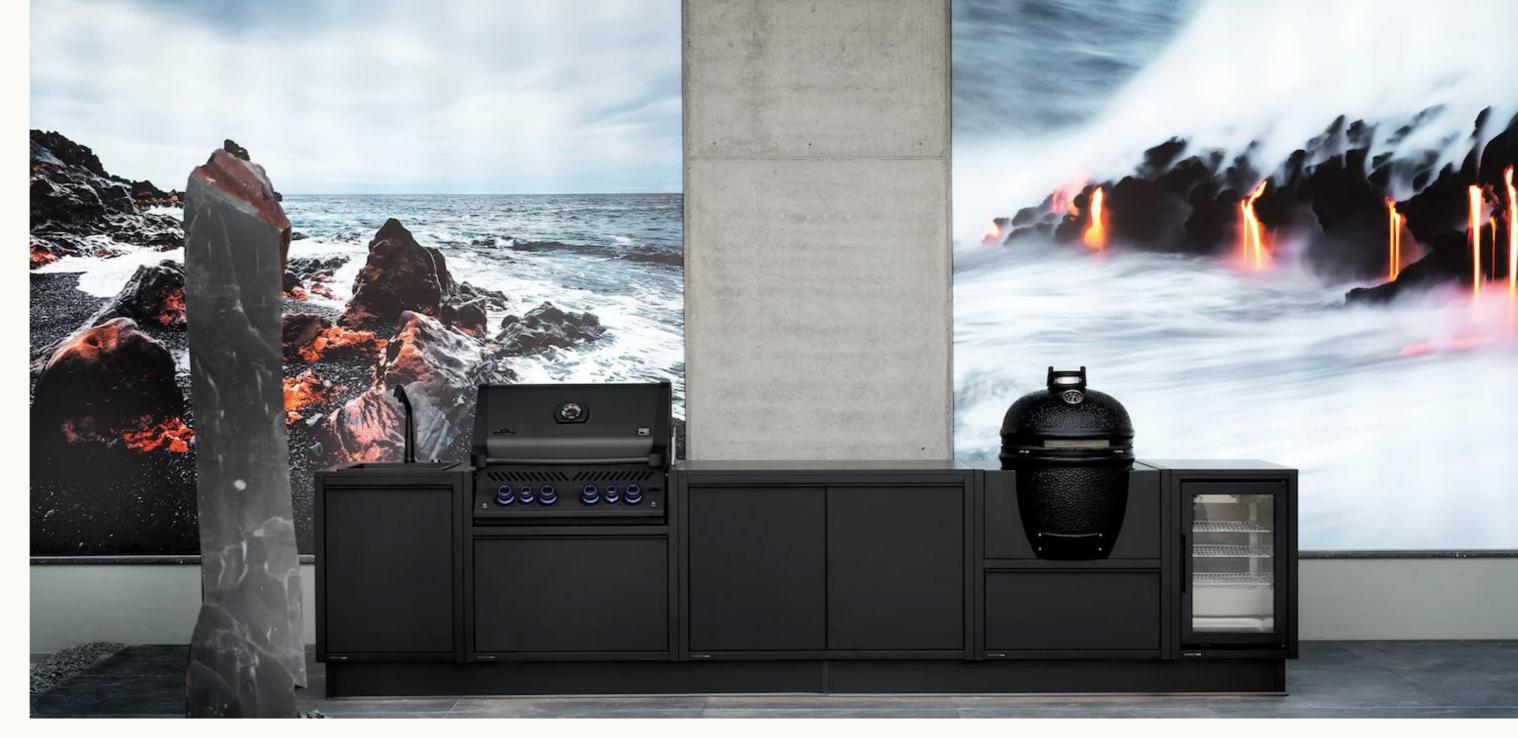

## BURNOUT KITCHENS

Crafted in Germany, Burnout outdoor kitchens epitomize unmatched craftsmanship. With precision in every cut, perfection in every weld, exactness in every seam. For more enjoyment and greater durability.

Burnout outdoor kitchens are easily compatible with a variety of grill and hotplate manufacturers, such as Napoleon, Broil King or Kamado Joe. Burnout outdoor kitchens are built for the outdoors. Made of high-quality stainless steel, weather-resistant and UV-resistant materials, and hardware that has been certified for outdoor use. So they last: At least ten years. Guaranteed.

### MODULAR

Burnout outdoor kitchens can be modified as your needs evolve. Even years from now, you will be able to expand it without any alterations in the colour scheme.

### SUSTAINABLE

Burnout outdoor kitchens are extremely durable. And at the same time, they are fully recyclable at the end of their life.

Because withstanding wind and weather does not mean being limited to using PVC. Quite the opposite: only PVC-free materials are used to build our kitchens.