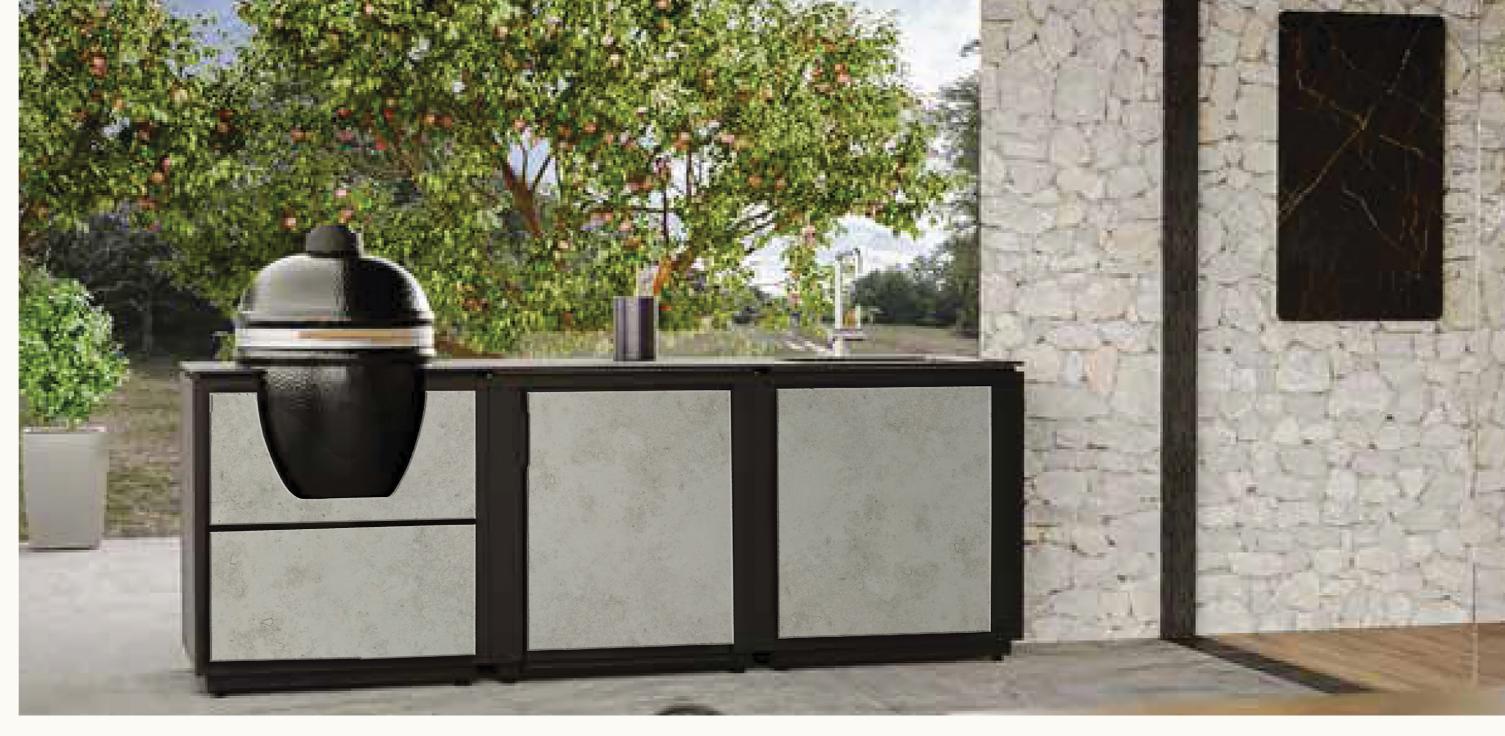

### **CB KITCHENS**

The CB Outdoor Kitchen offers the highest quality and is the ideal choice for cooking enthusiasts who want to cook and grill outdoors all year round - whether on the balcony, in the garden or on the terrace.

Thanks to their simple and flexible assembly system, the kitchen elements can be individually assembled and expanded as needed. The processed materials sintered ceramics and steel not only look good, but also provide years of guaranteed cooking fun.

### MODULAR AND HIGH QUALITY

The CB Outdoor Kitchen creates space for your own ideas.

Due to a large selection of various high-quality modules, each outdoor kitchen can be individually designed and conceived according to your own taste and available space.