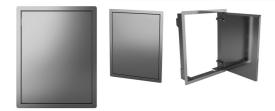

### SINGLE DOOR

PRODUCT - H54.6CM / W43.1CM / D11.2CM CUT-OUT - H52CM / W40CM / D11.5CM

#### **DOUBLE DOOR**

PRODUCT - H54.6CM / W81.2CM / D11.3CM CUT-OUT - H52CM / W79CM / D11.5CM