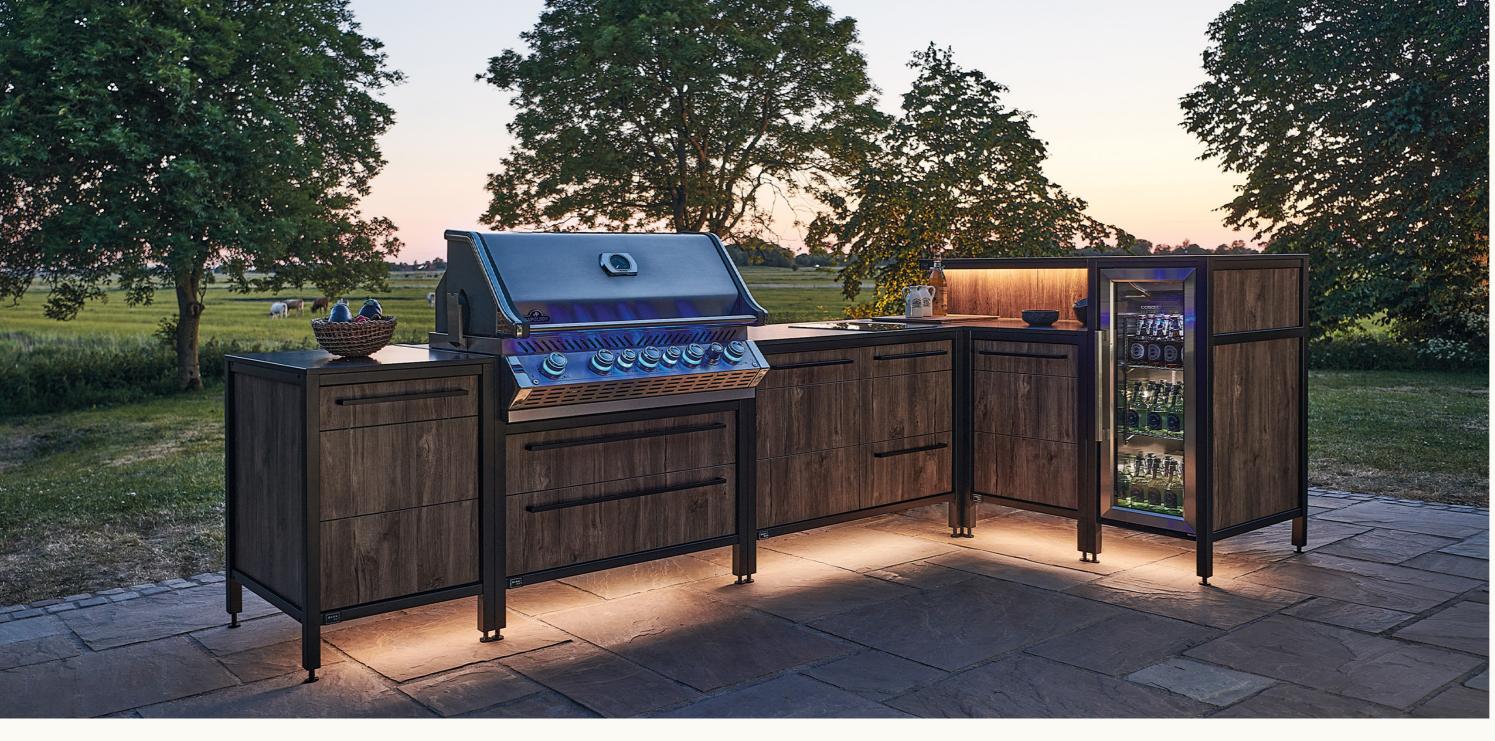

### **EO KITCHENS**

Forged from experience and passion, EO kitchens are created to bring the functional attributes and aesthetic qualities of a premium kitchen to the outdoor space.

Designed and made in the UK, EO kitchens are made from high-specification materials. Powder-coated stainless steel modular frameworks, Dekton ceramic worktops and composite Millboard frontals make it fit for purpose in the Irish climate.

### FRONTALS AND PANELS

Millboard is a premium composite timber effect material, which we use for the frontals and panels of our kitchens. Commonly used for decking and building cladding, we offer it in a range of seven different finishes. Moulded from real wood, it is guaranteed not to splinter, warp, rot of fade.

**BRUSHED BASALT** 

**SMOKED OAK** 

LIMED OAK

COPPERED

**WORKTOPS** 

Our worktops are made from Dekton, the market leader in external porcelain ceramic material. It is incredibly durable, and offers a hygienic work surface which will resist stains, abrasions and every extreme of temperature. As standard we supply four finishes in natural tones, with other options available on request.