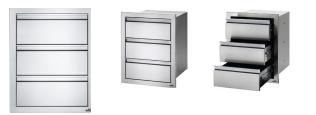

### EXTRA LARGE SINGLE DRAWER

PRODUCT - H30CM / W115CM / D59.5CM

#### TRIPLE DRAWER

PRODUCT - H70.5CM / W50CM / D59.5CM

### LARGE SINGLE DOOR & TRIPLE DRAWER

PRODUCT - H70.5CM / W115CM / D59.5CM