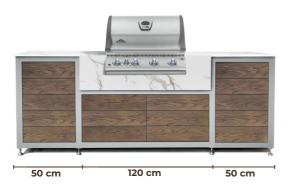

## CABINEX KITCHENS

Welcome to Cabinex<sup>™</sup> outdoor kitchens.

Beauty & functionality rolled into one. Market leading appliances, premium materials and award winning services are brought together to make your Outdoor BBQ Kitchen everything you've ever wanted.

## MODULAR AND CONTEMPORARY

Create the outdoor kitchen of your dreams with the Cabinex<sup>™</sup> Pro series for a special and exclusive kitchen that's tailored to your own style.

You can design your dream outdoor kitchen by mixing and matching our range of modules, door colours, worktop and of course appliances. With this range and flexibility, you will have an outdoor kitchen that will broaden your cooking experience.

### CABINEX KITCHEN FEATURES