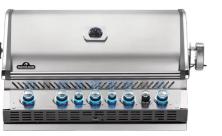

BEEFEATER PROLINE 6 BURNER- HOOD

BEEFEATER
PROLINE 6 BURNER- FLAT LID

BEEFEATER 7000 CLASSIC 4 BURNER

BEEFEATER 7000 CLASSIC 5 BURNER

BEEFEATER 7000 PREMIUM 4 BURNER

BEEFEATER 7000 PREMIUM 5 BURNER

BEEFEATER 1600S SERIES 4 BURNER