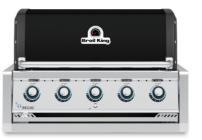

### Broîl Kîng

BROIL KING REGAL 420

BROIL KING REGAL 520

BROIL KING IMPERIAL S670 PRO

BEEFEATER
PROLINE 6 BURNER- FLAT LID

BEEFEATER OUTDOOR FRIDGE

MONOLITH GRILL CLASSIC PRO-SERIE 2.0

KAMADO JOE CLASSIC III

### Broil King

BROIL KING REGAL 420

BROIL KING REGAL 520

BROIL KING IMPERIAL S670 PRO

PROLINE® QUAD BURNER

BEEFEATER
PROLINE 6 BURNER- FLAT LID

BEEFEATER
PROLINE 6 BURNER- HOOD

KAMADO JOE CLASSIC III