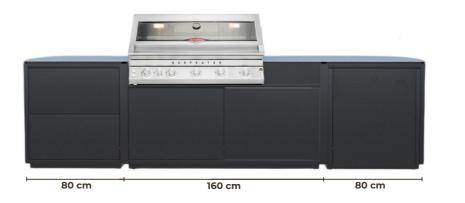

## CONFIGURATION EXAMPLES

EO kitchens are designed as a modular product, which bolt together with simple precision.

The modules allow limitless options for configuration of a layout - we will guide you through the process of design and specification to perfectly suit your own situation.

Here are some of the popular layout examples.

· STANDARD WORKTOP HEIGHT IS 93.4 CM, ADJUSTABLE BETWEEN 89.4 - 97. 4 CM

An EO Kitchen blends fine contemporary design with high quality materials and exceptional craftsmanship.