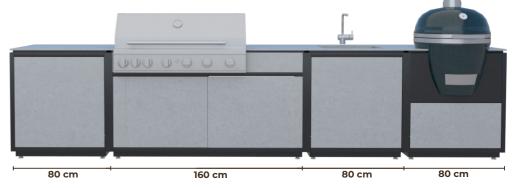

## CONFIGURATION EXAMPLES

The flexible, individual modul systems allow you to individually design your outdoor area.

All modules are optionally available with rollers.

The worktop is made to measure, especially for each kitchen commission. Choose any build in BBQ from our premium range.

Assemble your outdoor kitchen exactly the way you want it.

CB Outdoor Kitchen offers
the highest quality and is
the ideal choice for cooking
enthusiasts who want to
cook and grill outdoors
all year round.