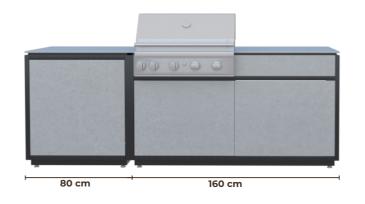

## CONFIGURATION EXAMPLES

The flexible, individual modul systems allow you to individually design your outdoor area.

All modules are optionally available with rollers.

The worktop is made to measure, especially for each kitchen commission. Choose any build in BBQ from our premium range.

Assemble your outdoor kitchen exactly the way you want it.

CB Outdoor Kitchen offers
the highest quality and is
the ideal choice for cooking
enthusiasts who want to
cook and grill outdoors
all year round.