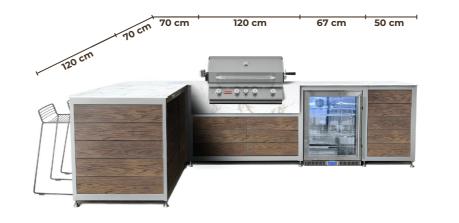

## CONFIGURATION EXAMPLES

The flexible, individual modul systems allow you to individually design your outdoor area.

All modules are optionally available with rollers.

The worktop is made to measure, especially for each kitchen commission. Choose any build in BBQ from our premium range.

Assemble your outdoor kitchen exactly the way you want it.

CB Outdoor Kitchen offers
the highest quality and is
the ideal choice for cooking
enthusiasts who want to
cook and grill outdoors
all year round.