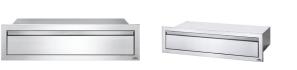

### SINGLE DOOR

PRODUCT - H54.6CM / W43.1CM / D11.2CM CUT-OUT - H52CM / W40CM / D11.5CM

### REVERSIBLE SINGLE DOOR

PRODUCT - H70.5CM / W50CM / D9CM