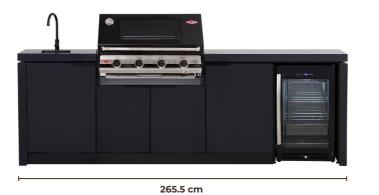

## CONFIGURATION EXAMPLES

The flexible, individual modul systems allow you to individually design your outdoor area.

All modules are optionally available with rollers.

The worktop is made to measure, especially for each kitchen commission. Choose any build in BBQ from our premium range.