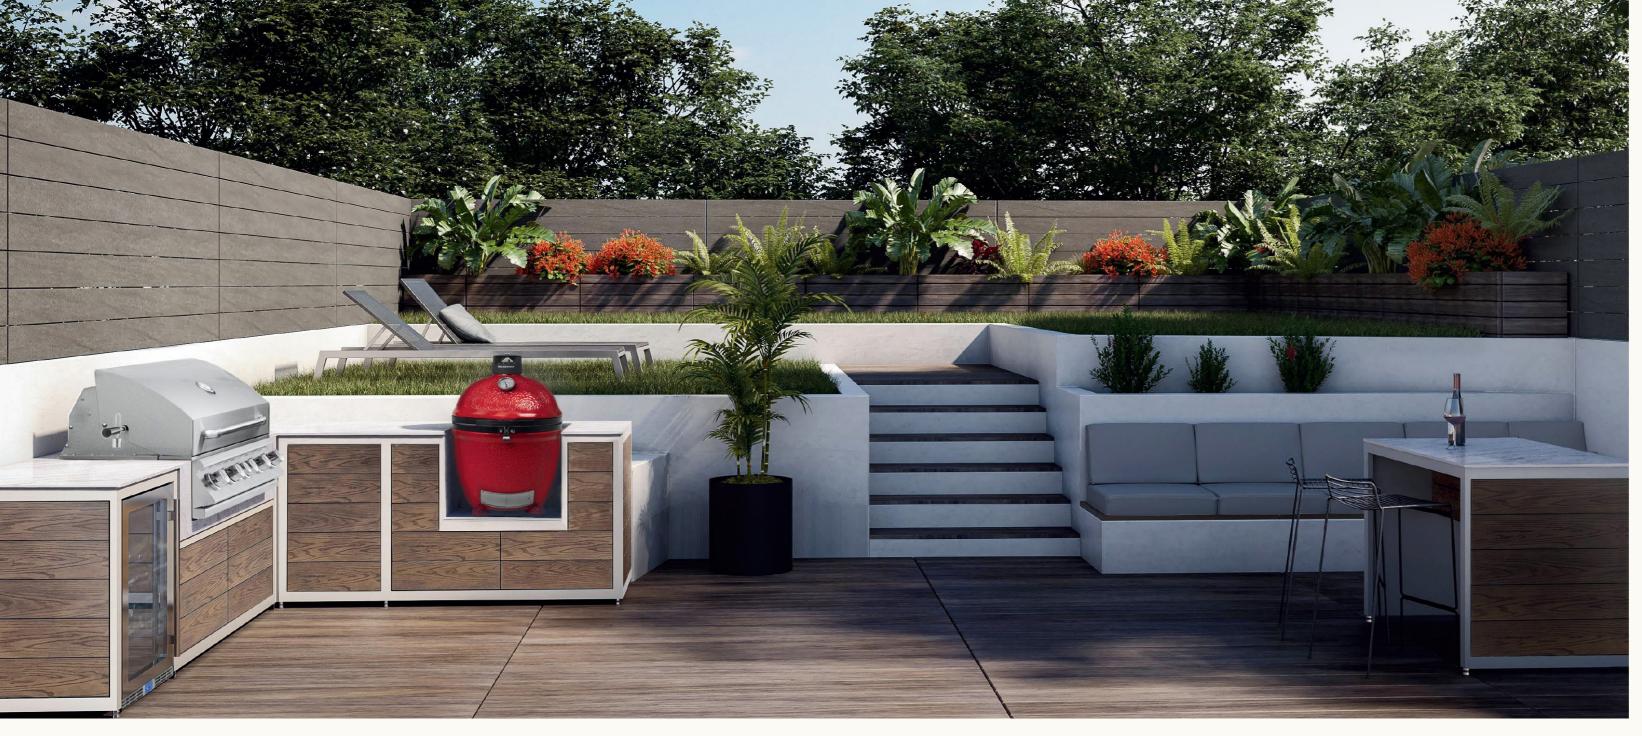

## BURNOUT KITCHENS

Crafted in Germany, Burnout outdoor kitchens epitomize unmatched craftsmanship. With precision in every cut, perfection in every weld, exactness in every seam. For more enjoyment and greater durability.

Burnout outdoor kitchens are easily compatible with a variety of grill and hotplate manufacturers, such as Napoleon, Broil King or Kamado Joe. Burnout outdoor kitchens are built for the outdoors. Made of high-quality stainless steel, weather-resistant and UV-resistant materials, and hardware that has been certified for outdoor use. So they last: At least ten years. Guaranteed.

### MODULAR

Burnout outdoor kitchens can be modified as your needs evolve. Even years from now, you will be able to expand it without any alterations in the colour scheme.

### SUSTAINABLE

Burnout outdoor kitchens are extremely durable. And at the same time, they are fully recyclable at the end of their life.

Because withstanding wind and weather does not mean being limited to using PVC. Quite the opposite: only PVC-free materials are used to build our kitchens.