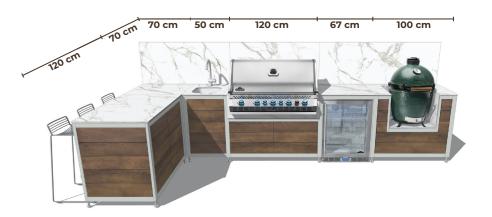

## CONFIGURATION EXAMPLES

EO kitchens are designed as a modular product, which bolt together with simple precision.

The modules allow limitless options for configuration of a layout - we will guide you through the process of design and specification to perfectly suit your own situation.

Here are some of the popular layout examples.

Technical perfection, high-quality

workmanship and a wealth of

options – combine all the things

you love to create the ultimate

outdoor cooking experience.