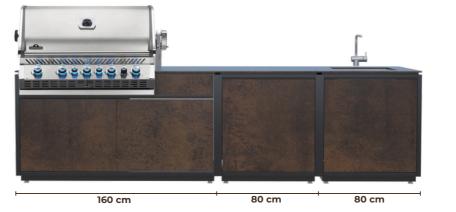

## CONFIGURATION EXAMPLES

EO kitchens are designed as a modular product, which bolt together with simple precision.

The modules allow limitless options for configuration of a layout - we will guide you through the process of design and specification to perfectly suit your own situation.

Here are some of the popular layout examples.

Technical perfection, high-quality

workmanship and a wealth of

options – combine all the things

you love to create the ultimate

outdoor cooking experience.