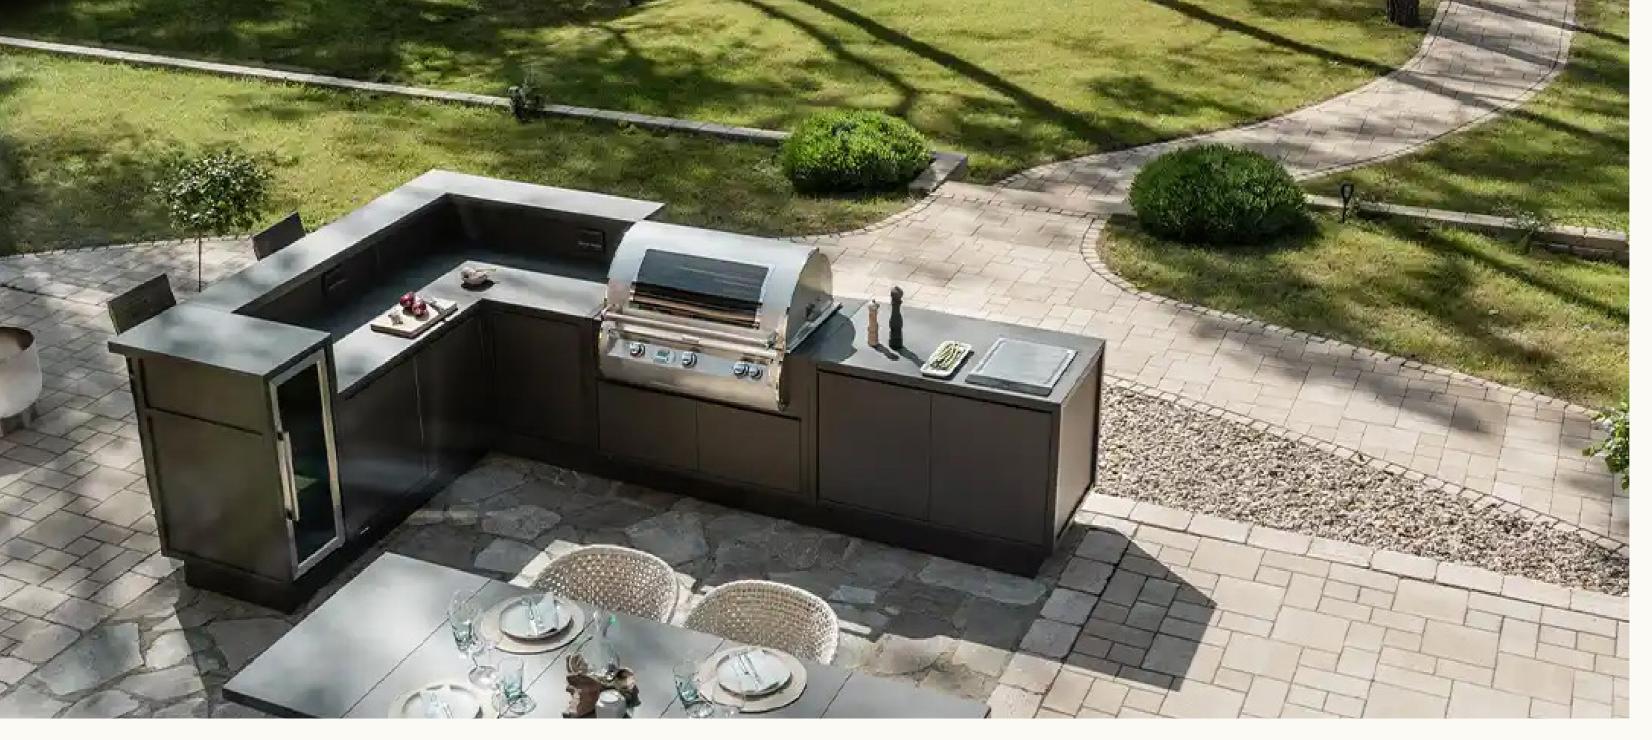

## CABINEX KITCHENS

Welcome to Cabinex<sup>™</sup> outdoor kitchens.

Beauty & functionality rolled into one. Market leading appliances, premium materials and award winning services are brought together to make your Outdoor BBQ Kitchen everything you've ever wanted.

## MODULAR AND CONTEMPORARY

Create the outdoor kitchen of your dreams with the Cabinex<sup>™</sup> Pro series for a special and exclusive kitchen that's tailored to your own style.

You can design your dream outdoor kitchen by mixing and matching our range of modules, door colours, worktop and of course appliances. With this range and flexibility, you will have an outdoor kitchen that will broaden your cooking experience.

Create your own modern, sleek cooking and dining area, with highly durable waterpfoor surfaces, and clever storage solutions.