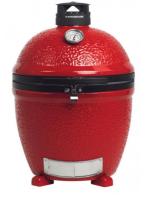

### BEEFEATER 3000 SERIES - 4 BURNER

### BEEFEATER 3000 SERIES - 5 BURNER

### BEEFEATER PROLINE ROASTER BURNER

### BEEFEATER 3000 SERIES - 4 BURNER PREMIUM

### BEEFEATER 3000 SERIES - 5 BURNER PREMIUM

### BEEFEATER PROLINE PREMIUM

350 cm

## CABINEX KITCHEN APPLIANCES

Cabinex<sup>™</sup> outdoor kitchens are proudly partnered with the iconic Australian barbecue brand BeefEater who have been at the forefront of the outdoor cooking market for over 30 years. BeefEater barbecues are constructed from high grade robust materials to withstand harsh weather conditions and with the many unique features that these barbecues offer, this is a perfect addition to give you that ultimate cooking experience.