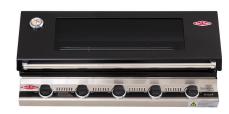

### BEEFEATER 3000 SERIES - 5 BURNER PREMIUM

## CABINEX KITCHEN APPLIANCES

Cabinex<sup>™</sup> outdoor kitchens are proudly partnered with the iconic Australian barbecue brand BeefEater who have been at the forefront of the outdoor cooking market for over 30 years. BeefEater barbecues are constructed from high grade robust materials to withstand harsh weather conditions and with the many unique features that these barbecues offer, this is a perfect addition to give you that ultimate cooking experience.