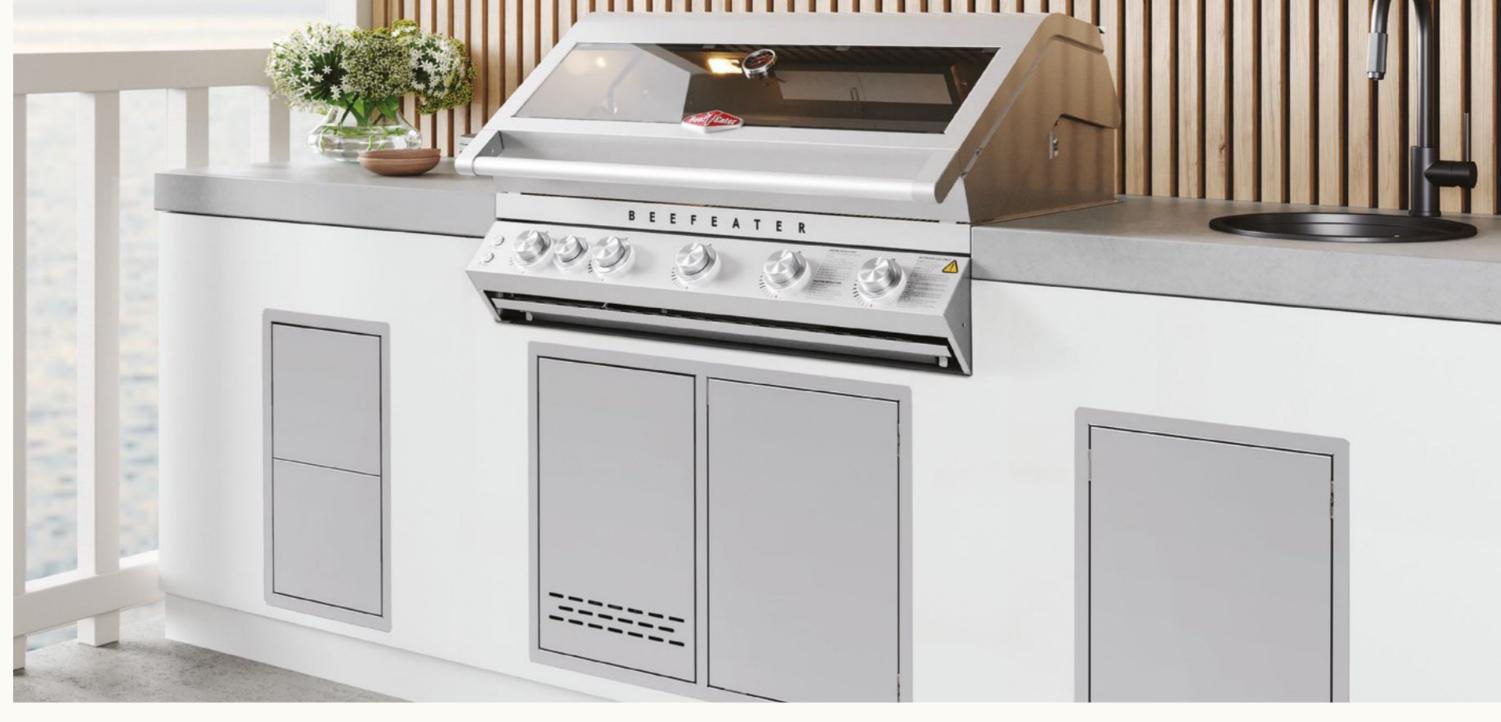

## CABINEX KITCHENS

Welcome to Cabinex<sup>™</sup> outdoor kitchens.

Beauty & functionality rolled into one. Market leading appliances, premium materials and award winning services are brought together to make your Outdoor BBQ Kitchen everything you've ever wanted.

## MODULAR AND CONTEMPORARY

Create the outdoor kitchen of your dreams with the Cabinex<sup>™</sup> Pro series for a special and exclusive kitchen that's tailored to your own style.

You can design your dream outdoor kitchen by mixing and matching our range of modules, door colours, worktop and of course appliances. With this range and flexibility, you will have an outdoor kitchen that will broaden your cooking experience.

## CABINEX KITCHEN APPLIANCES

Cabinex<sup>™</sup> outdoor kitchens are proudly partnered with the iconic Australian barbecue brand BeefEater who have been at the forefront of the outdoor cooking market for over 30 years. BeefEater barbecues are constructed from high grade robust materials to withstand harsh weather conditions and with the many unique features that these barbecues offer, this is a perfect addition to give you that ultimate cooking experience.