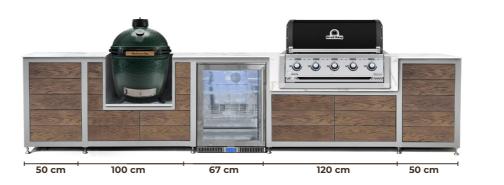

## CONFIGURATION EXAMPLES

The flexible, individual modul systems allow you to individually design your outdoor area.

All modules are optionally available with rollers.

The worktop is made to measure, especially for each kitchen commission. Choose any build in BBQ from our premium range.

Assemble your outdoor kitchen exactly the way you want it.

CB Outdoor Kitchen offers
the highest quality and is
the ideal choice for cooking
enthusiasts who want to
cook and grill outdoors
all year round.