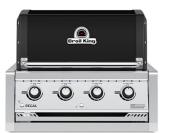

### Broil King

BROIL KING REGAL 420

BROIL KING REGAL 520

BROIL KING IMPERIAL S670 PRO

PROLINE® QUAD BURNER

BEEFEATER
PROLINE 6 BURNER- FLAT LID

BEEFEATER
PROLINE 6 BURNER- HOOD

KAMADO JOE CLASSIC III