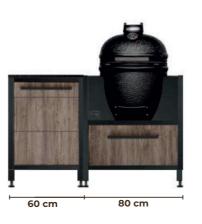

## CONFIGURATION EXAMPLES

The flexible, individual modul systems allow you to individually design your outdoor area.

All modules are optionally available with rollers.

The worktop is made to measure, especially for each kitchen commission. Choose any build in BBQ from our premium range.

Assemble your outdoor kitchen exactly the way you want it.

CB Outdoor Kitchen offers
the highest quality and is
the ideal choice for cooking
enthusiasts who want to
cook and grill outdoors
all year round.