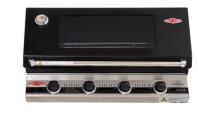

### BEEFEATER 3000 SERIES - 4 BURNER PREMIUM

## CABINEX KITCHEN APPLIANCES

Cabinex<sup>™</sup> outdoor kitchens are proudly partnered with the iconic Australian barbecue brand BeefEater who have been at the forefront of the outdoor cooking market for over 30 years. BeefEater barbecues are constructed from high grade robust materials to withstand harsh weather conditions and with the many unique features that these barbecues offer, this is a perfect addition to give you that ultimate cooking experience.