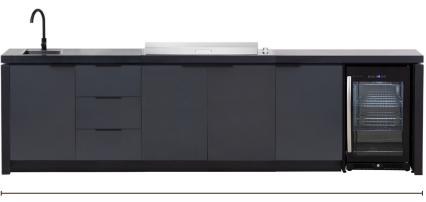

## CABINEX KITCHENS

Welcome to Cabinex<sup>™</sup> outdoor kitchens.

Beauty & functionality rolled into one. Market leading appliances, premium materials and award winning services are brought together to make your Outdoor BBQ Kitchen everything you've ever wanted.

## MODULAR AND CONTEMPORARY

Create the outdoor kitchen of your dreams with the Cabinex<sup>™</sup> Pro series for a special and exclusive kitchen that's tailored to your own style.

You can design your dream outdoor kitchen by mixing and matching our range of modules, door colours, worktop and of course appliances. With this range and flexibility, you will have an outdoor kitchen that will broaden your cooking experience.

Create your own modern, sleek cooking and dining area, with highly durable waterpfoor surfaces, and clever storage solutions.