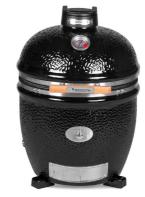

### BEEFEATER 3000 SERIES - 4 BURNER

### BEEFEATER 3000 SERIES - 5 BURNER

### BEEFEATER PROLINE ROASTER BURNER

### BEEFEATER 3000 SERIES - 4 BURNER PREMIUM

### BEEFEATER 3000 SERIES - 5 BURNER PREMIUM

### BEEFEATER PROLINE PREMIUM

350 cm

## CABINEX KITCHEN APPLIANCES

Cabinex<sup>™</sup> outdoor kitchens are proudly partnered with the iconic Australian barbecue brand BeefEater who have been at the forefront of the outdoor cooking market for over 30 years. BeefEater barbecues are constructed from high grade robust materials to withstand harsh weather conditions and with the many unique features that these barbecues offer, this is a perfect addition to give you that ultimate cooking experience.