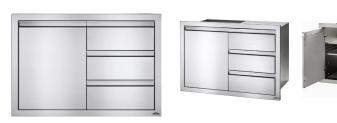

#### SINGLE DOOR & DOUBLE DRAWER

PRODUCT - H54.6CM / W80.9CM / D52CM CUT-OUT - H52CM / W79CM / D53CM