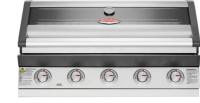

ATER 3000 SERIES - 5 BURNER PREMIUM



### BEEFEATER PROLINE PREMIUM



350 cm



## CABINEX KITCHEN APPLIANCES

Cabinex<sup>™</sup> outdoor kitchens are proudly partnered with the iconic Australian barbecue brand BeefEater who have been at the forefront of the outdoor cooking market for over 30 years. BeefEater barbecues are constructed from high grade robust materials to withstand harsh weather conditions and with the many unique features that these barbecues offer, this is a perfect addition to give you that ultimate cooking experience.





BEEFEATER PROLINE 6 BURNER- HOOD



BEEFEATER
PROLINE 6 BURNER- FLAT LID



BEEFEATER 7000 CLASSIC 4 BURNER



BEEFEATER 7000 CLASSIC 5 BURNER



BEEFEATER 7000 PREMIUM 4 BURNER



BEEFEATER 7000 PREMIUM 5 BURNER



BEEFEATER 1600S SERIES 4 BURNER



BEEFEATER 1600S SERIES 5 BURNER



BEEFEATER 1200S SEERIES 4 BURNER



BEEFEATER 1200S SERIES 5 BURNER



BEEFEATER 1200E SEERIES 4 BURNER



BEEFEATER 1200E SERIES 5 BURNER



SIGNATURE® 3000 4 BURNER



SIGNATURE® 3000 5 BURNER





Create your own modern, sleek cooking and dining area, with highly durable waterpfoor surfaces, and clever storage solutions.





### **CB KITCHENS**

The CB Outdoor Kitchen offers the highest quality and is the ideal choice for cooking enthusiasts who want to cook and grill outdoors all year round - whether on the balcony, in the garden or on the terrace.

Thanks to their simple and flexible assembly system, the kitchen elements can be individually assembled and expanded as needed. The processed materials sintered ceramics and steel not only look good, bu