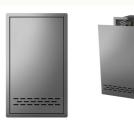

#### **GAS TANK DRAWER**

PRODUCT - H67.8CM / W40.1CM / D52CM CUT-OUT - H65CM / W38CM / D53CM

### SINGLE DOOR & GAS TANK DRAWER

PRODUCT - H54.6CM / W80.9CM / D52CM CUT-OUT - H52CM / W79CM / D53CM