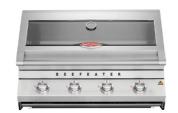

# BEEFEATER 3000 SERIES - 4 BURNER



### BEEFEATER 3000 SERIES - 5 BURNER



### BEEFEATER PROLINE ROASTER BURNER



### BEEFEATER 3000 SERIES - 4 BURNER PREMIUM



### BEEFEATER 3000 SERIES - 5 BURNER PREMIUM



### BEEFEATER PROLINE PREMIUM



350 cm



## CABINEX KITCHEN APPLIANCES

Cabinex<sup>™</sup> outdoor kitchens are proudly partnered with the iconic Australian barbecue brand BeefEater who have been at the forefront of the outdoor cooking market for over 30 years. BeefEater barbecues are constructed from high grade robust materials to withstand harsh weather conditions and with the many unique features that these barbecues offer, this is a perfect addition to give you that ultimate cooking experience.





BEEFEATER PROLINE 6 BURNER- HOOD



BEEFEATER
PROLINE 6 BURNER- FLAT LID



BEEFEATER 7000 CLASSIC 4 BURNER



BEEFEATER 7000 CLASSIC 5 BURNER



BEEFEATER 7000 PREMIUM 4 BURNER



BEEFEATER 7000 PREMIUM 5 BURNER



BEEFEATER 1600S SERIES 4 BURNER



BEEFEATER 1600S SERIES 5 BURNER



BEEFEATER 1200S SEERIES 4 BURNER



BEEFEATER 1200S SERIES 5 BURNER



BEEFEATER 1200E SEERIES 4 BURNER



BEEFEATER 1200E SERIES 5 BURNER



SIGNATURE® 3000 4 BURNER



SIGNATURE® 3000 5 BURNER





Create your own modern, sleek cooking and dining area, with highly durable waterpfoor surfaces, and clever storage solutions.





### **CB KITCHENS**

The CB Outdoor Kitchen offers the highest quality and is the ideal choice for cooking enthusiasts who want to cook and grill outdoors all year round - whether on the balcony, in the garden or on the terrace.

Thanks to their simple and