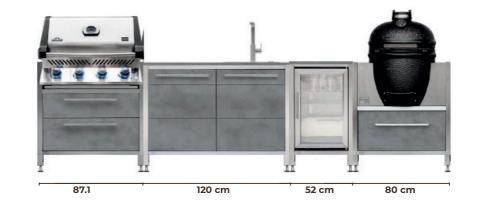

## CONFIGURATION EXAMPLES

EO kitchens are designed as a modular product, which bolt together with simple precision.

The modules allow limitless options for configuration of a layout - we will guide you through the process of design and specification to perfectly suit your own situation.

Here are some of the popular layout examples.

· STANDARD WORKTOP HEIGHT IS 93.4 CM, ADJUSTABLE BETWEEN 89.4 - 97. 4 CM

An EO Kitchen blends fine contemporary design with high quality materials and exceptional craftsmanship.