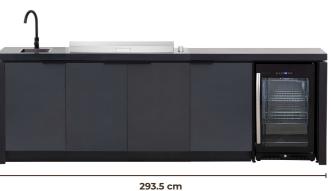

## CONFIGURATION EXAMPLES

The flexible, individual modul systems allow you to individually design your outdoor area.

All modules are optionally available with rollers.

The worktop is made to measure, especially for each kitchen commission. Choose any build in BBQ from our premium range.

Assemble your outdoor kitchen exactly the way you want it.

CB Outdoor Kitchen offers
the highest quality and is
the ideal choice for cooking
enthusiasts who want to
cook and grill outdoors
all year round.