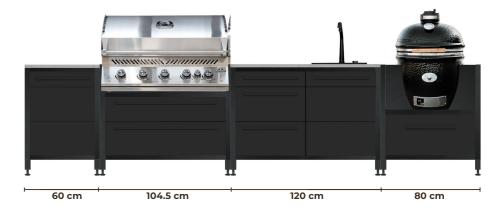

## CONFIGURATION EXAMPLES

The flexible, individual modul systems allow you to individually design your outdoor area.

All modules are optionally available with rollers.

The worktop is made to measure, especially for each kitchen commission. Choose any build in BBQ from our premium range.

Assemble your outdoor kitchen exactly the way you want it.

CB Outdoor Kitchen offers
the highest quality and is
the ideal choice for cooking
enthusiasts who want to
cook and grill outdoors
all year round.