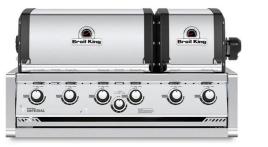

### Broîl Kîng

BROIL KING REGAL 420

BROIL KING REGAL 520

BROIL KING IMPERIAL S670 PRO

BEEFEATER
PROLINE 6 BURNER- FLAT LID

BEEFEATER OUTDOOR FRIDGE

MONOLITH GRILL CLASSIC PRO-SERIE 2.0

KAMADO JOE CLASSIC III

### Broil King

BROIL KING REGAL 420

BROIL KING REGAL 520

BROIL KING IMPERIAL S670 PRO

PROLINE® QUAD BURNER

BEEFEATER
PROLINE 6 BURNER- FLAT LID

BEEFEATER
PROLINE 6 BURNER- HOOD

KAMADO JOE CLASSIC III