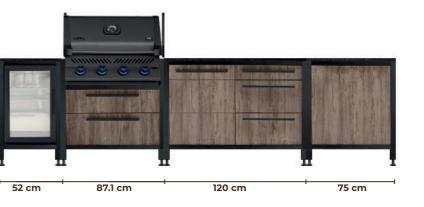

## CONFIGURATION EXAMPLES

EO kitchens are designed as a modular product, which bolt together with simple precision.

The modules allow limitless options for configuration of a layout - we will guide you through the process of design and specification to perfectly suit your own situation.

Here are some of the popular layout examples.

Technical perfection, high-quality

workmanship and a wealth of

options – combine all the things

you love to create the ultimate

outdoor cooking experience.