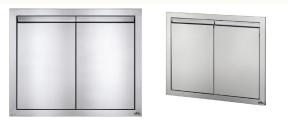

#### **DOUBLE DOOR**

PRODUCT - H54.6CM / W81.2CM / D11.3CM CUT-OUT - H52CM / W79CM / D11.5CM

### DOUBLE DOOR

PRODUCT - H70.5CM / W85CM / D9CM