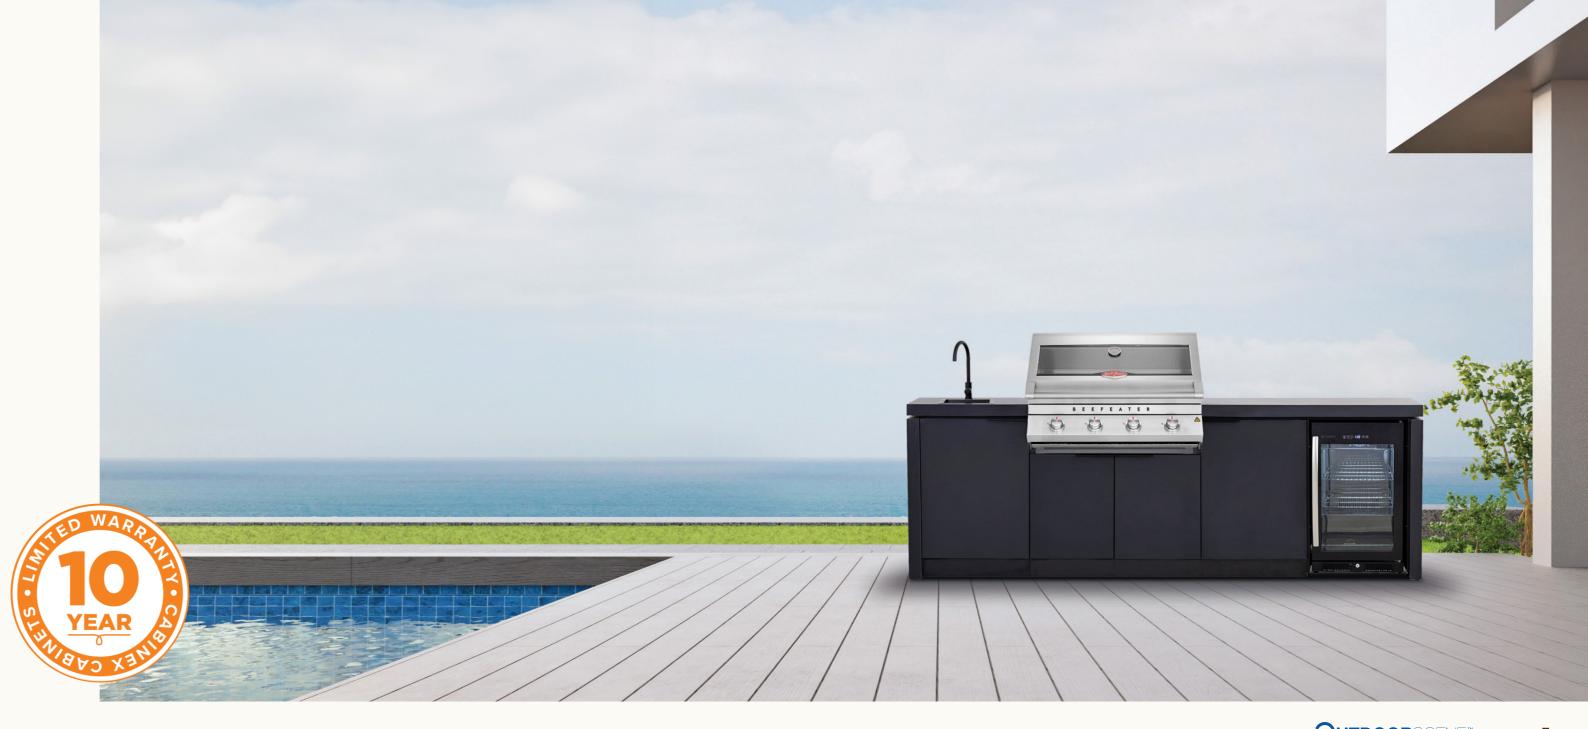

### **CB KITCHENS**

The CB Outdoor Kitchen offers the highest quality and is the ideal choice for cooking enthusiasts who want to cook and grill outdoors all year round - whether on the balcony, in the garden or on the terrace.

Thanks to their simple and flexible assembly system, the kitchen elements can be individually assembled and expanded as needed. The processed materials sintered ceramics and steel not only look good, but also provide years of guaranteed cooking fun.

### MODULAR AND HIGH QUALITY

The CB Outdoor Kitchen creates space for your own ideas.

Due to a large selection of various high-quality modules, each outdoor kitchen can be individually designed and conceived according to your own taste and available space.