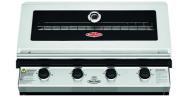

### BEEFEATER PROLINE PREMIUM



350 cm



## CABINEX KITCHEN APPLIANCES

Cabinex<sup>™</sup> outdoor kitchens are proudly partnered with the iconic Australian barbecue brand BeefEater who have been at the forefront of the outdoor cooking market for over 30 years. BeefEater barbecues are constructed from high grade robust materials to withstand harsh weather conditions and with the many unique features that these barbecues offer, this is a perfect addition to give you that ultimate cooking experience.





BEEFEATER PROLINE 6 BURNER- HOOD



BEEFEATER
PROLINE 6 BURNER- FLAT LID



BEEFEATER 7000 CLASSIC 4 BURNER



BEEFEATER 7000 CLASSIC 5 BURNER



BEEFEATER 7000 PREMIUM 4 BURNER



BEEFEATER 7000 PREMIUM 5 BURNER



BEEFEATER 1600S SERIES 4 BURNER



BEEFEATER 1600S SERIES 5 BURNER



BEEFEATER 1200S SEERIES 4 BURNER



BEEFEATER 1200S SERIES 5 BURNER



BEEFEATER 1200E SEERIES 4 BURNER



BEEFEATER 1200E SERIES 5 BURNER



SIGNATURE® 3000 4 BURNER



SIGNATURE® 3000 5 BURNER





Create your own modern, sleek cooking and dining area, with highly durable waterpfoor surfaces, and clever storage solutions.





### **CB KITCHENS**

The CB Outdoor Kitchen offers the highest quality and is the ideal choice for cooking enthusiasts who want to cook and grill outdoors all year round - whether on the balcony, in the garden or on the terrace.

Thanks to their simple and flexible assembly system, the kitchen elements can be individually assembled and expanded as needed. The processed materials sintered ceramics and steel not only look good, but also provide years of guaranteed