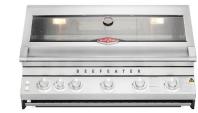

ER BURNER



### BEEFEATER 3000 SERIES - 4 BURNER PREMIUM



### BEEFEATER 3000 SERIES - 5 BURNER PREMIUM



### BEEFEATER PROLINE PREMIUM



350 cm



## CABINEX KITCHEN APPLIANCES

Cabinex<sup>™</sup> outdoor kitchens are proudly partnered with the iconic Australian barbecue brand BeefEater who have been at the forefront of the outdoor cooking market for over 30 years. BeefEater barbecues are constructed from high grade robust materials to withstand harsh weather conditions and with the many unique features that these barbecues offer, this is a perfect addition to give you that ultimate cooking experience.





BEEFEATER PROLINE 6 BURNER- HOOD



BEEFEATER
PROLINE 6 BURNER- FLAT LID



BEEFEATER 7000 CLASSIC 4 BURNER



BEEFEATER 7000 CLASSIC 5 BURNER



BEEFEATER 7000 PREMIUM 4 BURNER



BEEFEATER 7000 PREMIUM 5 BURNER



BEEFEATER 1600S SERIES 4 BURNER



BEEFEATER 1600S SERIES 5 BURNER



BEEFEATER 1200S SEERIES 4 BURNER



BEEFEATER 1200S SERIES 5 BURNER



BEEFEATER 1200E SEERIES 4 BURNER



BEEFEATER 1200E SERIES 5 BURNER



SIGNATURE® 3000 4 BURNER



SIGNATURE® 3000 5 BURNER





Create your own modern, sleek cooking and dining area, with highly durable waterpfoor surfaces, and clever storage solutions.





### **CB KITCHENS**

The CB Outdoor Kitchen offers the highest quality and is the ideal choice for cooking enthusiasts who want to cook and grill outdoors all year round - whether on the balcony, in the garden or on the terrace.

Thanks to their simple and flexible assembly system, the kitchen elements can be individually assembled and expanded as needed. The