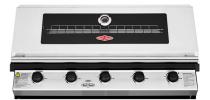

350 cm



## CABINEX KITCHEN APPLIANCES

Cabinex<sup>™</sup> outdoor kitchens are proudly partnered with the iconic Australian barbecue brand BeefEater who have been at the forefront of the outdoor cooking market for over 30 years. BeefEater barbecues are constructed from high grade robust materials to withstand harsh weather conditions and with the many unique features that these barbecues offer, this is a perfect addition to give you that ultimate cooking experience.





BEEFEATER PROLINE 6 BURNER- HOOD



BEEFEATER
PROLINE 6 BURNER- FLAT LID



BEEFEATER 7000 CLASSIC 4 BURNER



BEEFEATER 7000 CLASSIC 5 BURNER



BEEFEATER 7000 PREMIUM 4 BURNER



BEEFEATER 7000 PREMIUM 5 BURNER



BEEFEATER 1600S SERIES 4 BURNER



BEEFEATER 1600S SERIES 5 BURNER



BEEFEATER 1200S SEERIES 4 BURNER



BEEFEATER 1200S SERIES 5 BURNER



BEEFEATER 1200E SEERIES 4 BURNER



BEEFEATER 1200E SERIES 5 BURNER



SIGNATURE® 3000 4 BURNER



SIGNATURE® 3000 5 BURNER





Create your own modern, sleek cooking and dining area, with highly durable waterpfoor surfaces, and clever storage solutions.





### **CB KITCHENS**

The CB Outdoor Kitchen offers the highest quality and is the ideal choice for cooking enthusiasts who want to cook and grill outdoors all year round - whether on the balcony, in the garden or on the terrace.

Thanks to their simple and flexible assembly system, the kitchen elements can be individually assembled and expanded as needed. The processed materials sintered ceramics and steel not only look good, but also provide years of guaranteed cooking fun.









### MODULAR AN