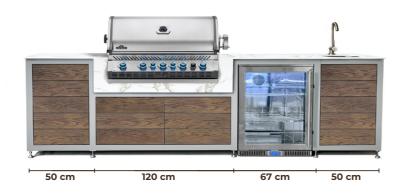

## CONFIGURATION EXAMPLES

EO kitchens are designed as a modular product, which bolt together with simple precision.

The modules allow limitless options for configuration of a layout - we will guide you through the process of design and specification to perfectly suit your own situation.

Here are some of the popular layout examples.

· STANDARD WORKTOP HEIGHT IS 93.4 CM, ADJUSTABLE BETWEEN 89.4 - 97. 4 CM

An EO Kitchen blends fine contemporary design with high quality materials and exceptional craftsmanship.