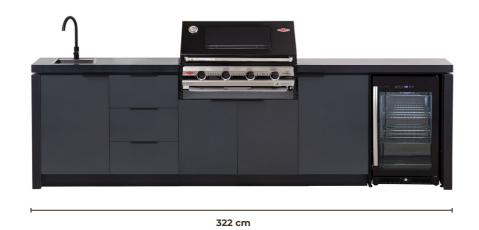

## CONFIGURATION EXAMPLES

EO kitchens are designed as a modular product, which bolt together with simple precision.

The modules allow limitless options for configuration of a layout - we will guide you through the process of design and specification to perfectly suit your own situation.

Here are some of the popular layout examples.

· STANDARD WORKTOP HEIGHT IS 93.4 CM, ADJUSTABLE BETWEEN 89.4 - 97. 4 CM

An EO Kitchen blends fine contemporary design with high quality materials and exceptional craftsmanship.