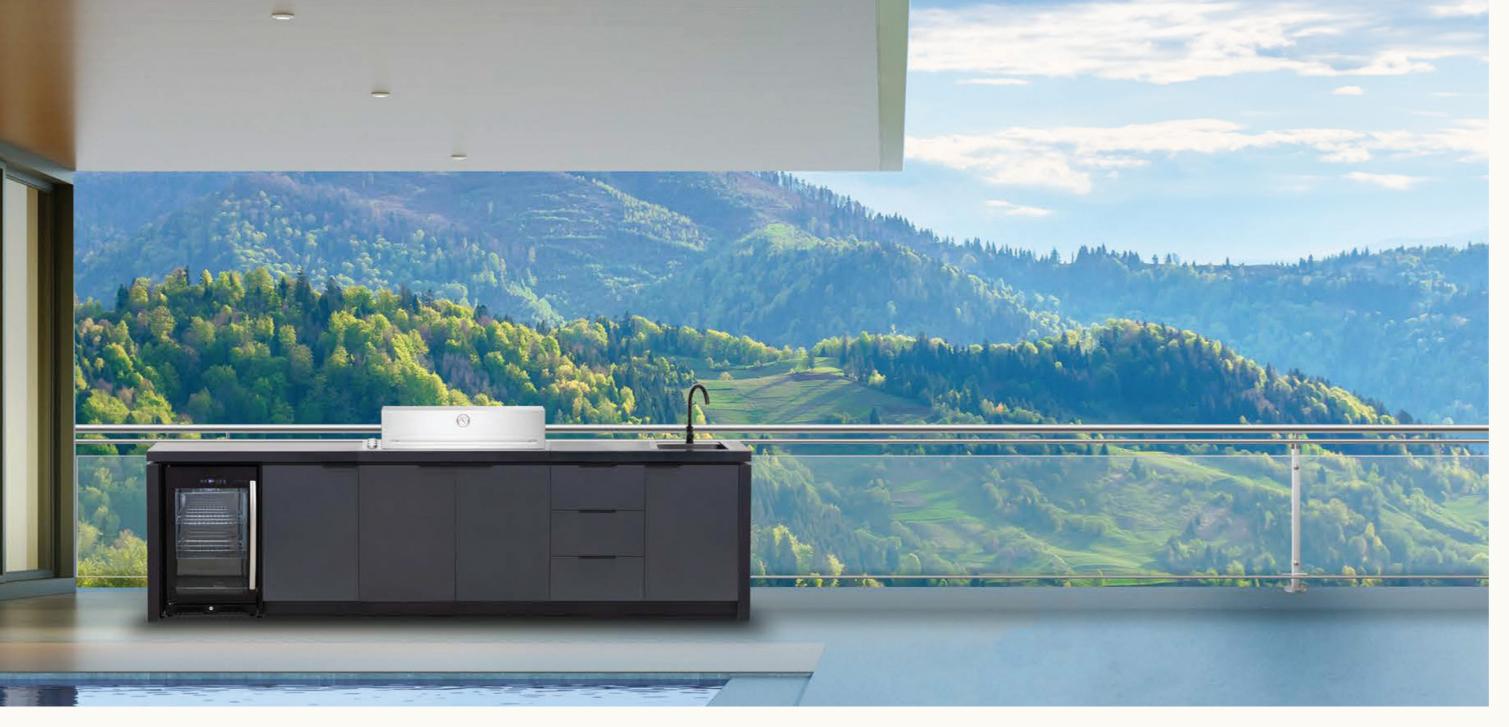

### **EO KITCHENS**

Forged from experience and passion, EO kitchens are created to bring the functional attributes and aesthetic qualities of a premium kitchen to the outdoor space.

Designed and made in the UK, EO kitchens are made from high-specification materials. Powder-coated stainless steel modular frameworks, Dekton ceramic worktops and composite Millboard frontals make it fit for purpose in the Irish climate.