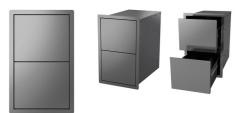

#### DOUBLE DRAWER

PRODUCT - H54.6CM / W34.3CM / D52CM CUT-OUT - H52CM / W32.5CM / D53CM

### EXTRA LARGE SINGLE DRAWER

PRODUCT - H30CM / W115CM / D59.5CM

#### TRIPLE DRAWER

PRODUCT - H70.5CM / W50CM / D59.5CM