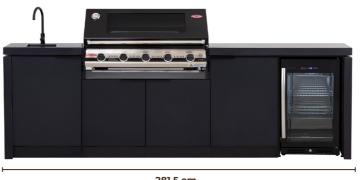

## CONFIGURATION EXAMPLES

The flexible, individual modul systems allow you to individually design your outdoor area.

All modules are optionally available with rollers.

The worktop is made to measure, especially for each kitchen commission. Choose any build in BBQ from our premium range.

Assemble your outdoor kitchen exactly the way you want it.

CB Outdoor Kitchen offers
the highest quality and is
the ideal choice for cooking
enthusiasts who want to
cook and grill outdoors
all year round.