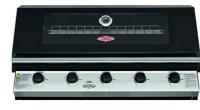

### BEEFEATER 3000 SERIES - 5 BURNER

## CABINEX KITCHEN APPLIANCES

Cabinex<sup>™</sup> outdoor kitchens are proudly partnered with the iconic Australian barbecue brand BeefEater who have been at the forefront of the outdoor cooking market for over 30 years. BeefEater barbecues are constructed from high grade robust materials to withstand harsh weather conditions and with the many unique features that these barbecues offer, this is a perfect addition to give you that ultimate cooking experience.