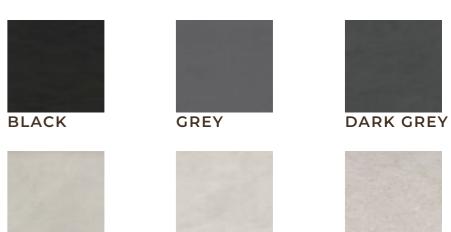

### DOOR FINISHES

The doors are made from 6mm compact laminate panels with black annodised aluminium edging and are the ultimate lasting, low maintance product.

They suit most demanding, hard working enviroments. Totally impervious to water they have a beautiful apparance and outstanding stain and wear resistance.

GOLDEN OAK

RUSTIC IRON BARK

TITANIUM GREY

**BLACK** 