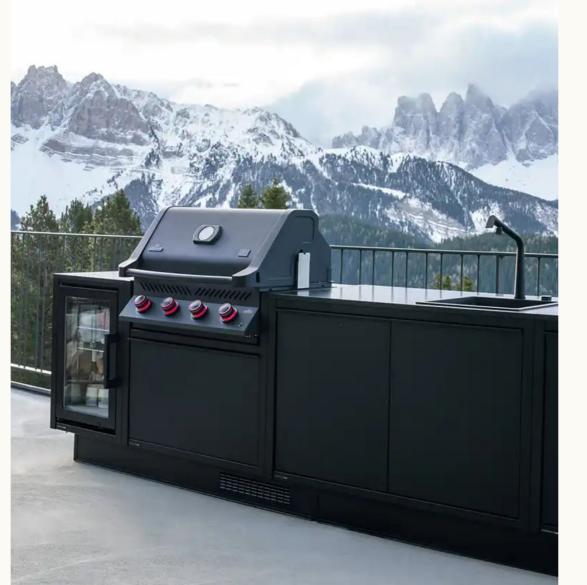

## CABINEX KITCHENS

Welcome to Cabinex<sup>™</sup> outdoor kitchens.

Beauty & functionality rolled into one. Market leading appliances, premium materials and award winning services are brought together to make your Outdoor BBQ Kitchen everything you've ever wanted.

## MODULAR AND CONTEMPORARY

Create the outdoor kitchen of your dreams with the Cabinex<sup>™</sup> Pro series for a special and exclusive kitchen that's tailored to your own style.

You can design your dream outdoor kitchen by mixing and matching our range of modules, door colours, worktop and of course appliances. With this range and flexibility, you will have an outdoor kitchen that will broaden your cooking experience.

## CABINEX KITCHEN APPLIANCES

Cabinex<sup>™</sup> outdoor kitchens are proudly partnered with the iconic Australian barbecue brand BeefEater who have been at the forefront of the outdoor cooking market for over 30 years. BeefEater barbecues are constructed from high grade robust materials to withstand harsh weather conditions and with the many unique features that these barbecues offer, this is a perfect addition to give you that ultimate cooking experience.