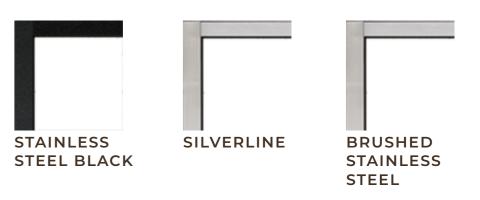

### DOOR FINISHES

The doors are made from 6mm compact laminate panels with black annodised aluminium edging and are the ultimate lasting, low maintance product.

They suit most demanding, hard working enviroments. Totally impervious to water they have a beautiful apparance and outstanding stain and wear resistance.

GOLDEN OAK

RUSTIC IRON BARK

TITANIUM GREY

**BLACK** 