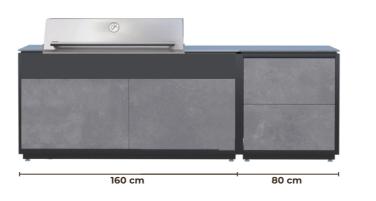

## CONFIGURATION EXAMPLES

The flexible, individual modul systems allow you to individually design your outdoor area.

All modules are optionally available with rollers.

The worktop is made to measure, especially for each kitchen commission. Choose any build in BBQ from our premium range.

Assemble your outdoor kitchen exactly the way you want it.

CB Outdoor Kitchen offers
the highest quality and is
the ideal choice for cooking
enthusiasts who want to
cook and grill outdoors
all year round.